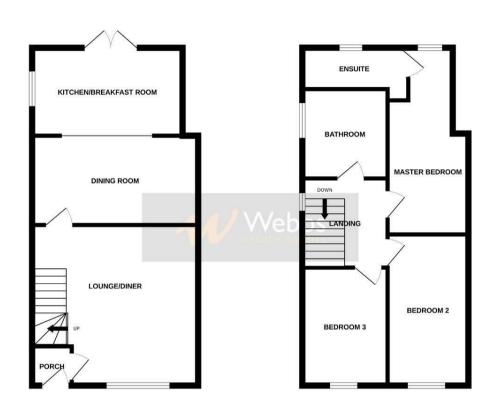

## **Rooms and Dimensions**

**ENTRANCE HALLWAY** 

LOUNGE

15'3" x 11'6" (4.67 x 3.51)

**DINING ROOM** 

14'4" x 7'10" (4.39 x 2.41)

**EXTENDED BREAKFAST KITCHEN** 

13'5" x 7'8" (4.09 x 2.34)

FIRST FLOOR LANDING

MASTER BEDROOM

18'0" x 7'6" (5.49 x 2.29)

## **EN-SUITE SHOWER ROOM**

**BEDROOM TWO** 

13'10" x 7'10" (4.24 x 2.41)

**BEDROOM THREE** 

6'7" x 7'8" (2.03 x 2.36)

**EXTERANLLY** 

PRIVATE DRIVE

CARPORT/GARAGE

LANDSCAPED REAR GARDEN

Identification checks - C

GROUND FLOOR 1ST FLOOR

Whits every attempt has been made to ensure the accuracy of the floorplan contained hee, measurements of doors, windows, moral and any other terms are approximate and no responsibility to stake not or mis-statement. This plan is for illustrative purposes only and should be used as such by any prospective purchaser. The services, systems and applicances shown have not been tested and no guarantee as to their operability or efficiency can be given.