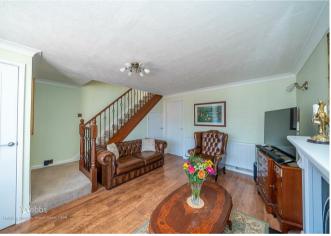

## **Rooms and Dimensions**

**ENTRANCE HALLWAY** 

LOUNGE

15'3" x 11'6" (4.67 x 3.51)

**DINING ROOM** 

14'4" x 7'10" (4.39 x 2.41)

**EXTENDED BREAKFAST KITCHEN** 

13'5" x 7'8" (4.09 x 2.34)