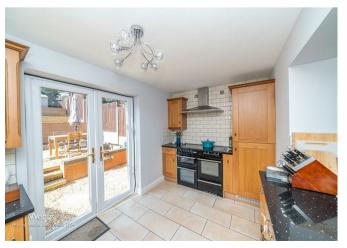

## **Rooms and Dimensions**

**ENTRANCE HALLWAY** 

LOUNGE

15'3" x 11'6" (4.67 x 3.51)

**DINING ROOM** 

14'4" x 7'10" (4.39 x 2.41)

**EXTENDED BREAKFAST KITCHEN** 

13'5" x 7'8" (4.09 x 2.34)