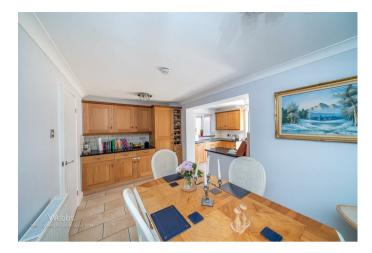

## **Rooms and Dimensions**

**ENTRANCE HALLWAY** 

LOUNGE

15'3" x 11'6" (4.67 x 3.51)

**DINING ROOM** 

14'4" x 7'10" (4.39 x 2.41)

**EXTENDED BREAKFAST KITCHEN** 

13'5" x 7'8" (4.09 x 2.34)