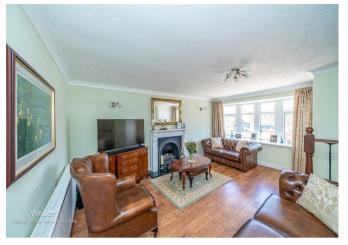

## **Rooms and Dimensions**

**ENTRANCE HALLWAY** 

LOUNGE

15'3" x 11'6" (4.67 x 3.51)

**DINING ROOM** 

14'4" x 7'10" (4.39 x 2.41)

**EXTENDED BREAKFAST KITCHEN** 

13'5" x 7'8" (4.09 x 2.34)