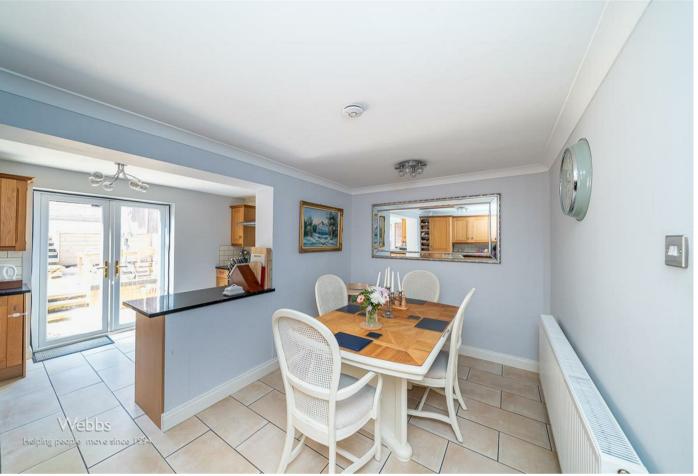

## **Rooms and Dimensions**

**ENTRANCE HALLWAY** 

LOUNGE

15'3" x 11'6" (4.67 x 3.51)

**DINING ROOM** 

14'4" x 7'10" (4.39 x 2.41)

**EXTENDED BREAKFAST KITCHEN** 

13'5" x 7'8" (4.09 x 2.34)