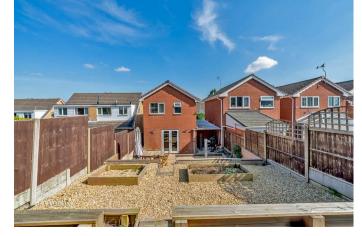

#### EXTERNALLY

The garden has been lovingly landscaped, Mature trees line the very rear of the property giving the vendor privacy. The garden attracts sunlight well into the evening providing a perfect place to unwind after a long day at work. The drive provides ample parking for several vehicles. There is also a carport for storage. There is an EV charger.