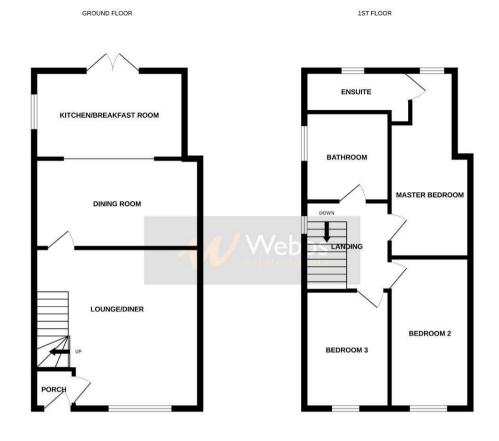

## **Rooms and Dimensions**

#### **ENTRANCE HALLWAY**

LOUNGE 15'3" x 11'6" (4.67 x 3.51)

**DINING ROOM** 14'4" x 7'10" (4.39 x 2.41)

**EXTENDED BREAKFAST KITCHEN** 13'5" x 7'8" (4.09 x 2.34)

FIRST FLOOR LANDING

MASTER BEDROOM 18'0" x 7'6" (5.49 x 2.29)

#### **EN-SUITE SHOWER ROOM**

BEDROOM TWO 13'10" x 7'10" (4.24 x 2.41)

**BEDROOM THREE** 6'7" x 7'8" (2.03 x 2.36)

EXTERANLLY

PRIVATE DRIVE

CARPORT/GARAGE

LANDSCAPED REAR GARDEN

Identification checks - C

Whits every attempt has been made to ensure the accuracy of the floopfain contained here, measurement of doors, versions, more and any other items are approximate and no expensionship to save the any entry prospective parchases. The services, systems are applicances show have not been tested and no guarante as to their operability or differing can be given with the services systems and applicances of the services and applicances and no guarante as to their operability or differing can be given.

Webbs Estate Agents - endeavour to maintain accurate depictions of properties in Virtual Tours, Floor Plans and descriptions, however, these are intended only as a guide and purchasers must satisfy themselves by personal inspection.