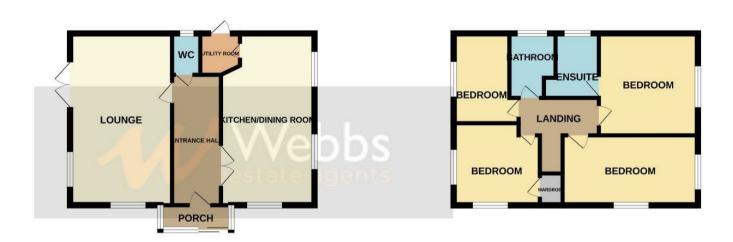

## **Rooms and Dimensions**

**ENTRANCE PORCH** 

**ENTRANCE HALLWAY** 

**SPACIOUS LOUNGE** 

MODERN OPEN PLAN KITCHEN DINER

**GUEST WC** 

LANDING

**BEDROOM ONE** 

**EN-SUITE SHOWER ROOM** 

**BEDROOM TWO** 

**BEDROOM THREE** 

**BEDROOM FOUR** 

**FAMILY BATHROOM** 

**DETACHED DOUBLE GARAGE** 

LANDSCAPED GARDENS

Identification checks - C

GROUND FLOOR 1ST FLOOR

Whilst every attempt has been made to ensure the accuracy of the floorplan contained here, measurements of doors, windows, rooms and any other items are approximate and no responsibility is taken for any error, omission or mis-statement. This plan is for illustrative purposes only and should be used as such by any prospective purchaser. The services, systems and appliances shown have not been tested and no guarantee as to their operability or efficiency can be given.