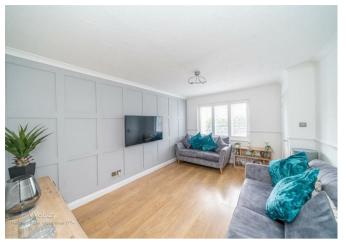

In brief consisting of entrance hallway, a spacious lounge with feature panelled wall, the breakfast kitchen is well equipped and leads to the conservatory which gives access to the landscaped rear garden.

## **Rooms and Dimensions**

**ENTRANCE HALLWAY** 

LOUNGE

**BREAKFAST KITCHEN** 

**CONSERVATORY** 

**LANDING** 

**BEDROOM ONE** 

**BEDROOM TWO** 