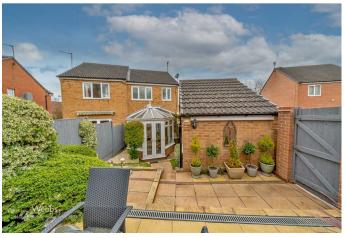

In brief consisting of entrance hallway, a spacious lounge with feature panelled wall, the breakfast kitchen is well equipped and leads to the conservatory which gives access to the landscaped rear garden.

To the first floor there are three bedrooms and family bathroom, externally the property sits on a corner plot with front, side and rear gardens, ample off road parking is provided by the driveway and detached single garage.