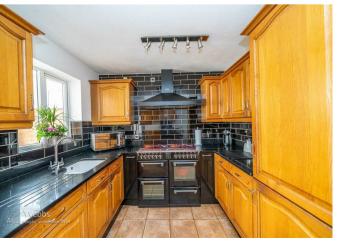

In brief consisting of entrance hallway, a spacious lounge with feature panelled wall, the breakfast kitchen is well equipped and leads to the conservatory which gives access to the landscaped rear garden.

## **Rooms and Dimensions**

**ENTRANCE HALLWAY** 

LOUNGE

**BREAKFAST KITCHEN** 

**CONSERVATORY** 

**LANDING** 

**BEDROOM ONE** 

**BEDROOM TWO** 