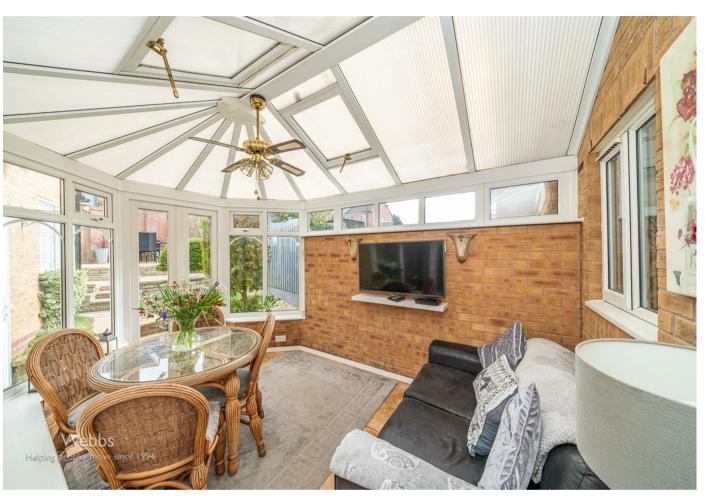

In brief consisting of entrance hallway, a spacious lounge with feature panelled wall, the breakfast kitchen is well equipped and leads to the conservatory which gives access to the landscaped rear garden.

## **Rooms and Dimensions**

**ENTRANCE HALLWAY** 

LOUNGE

**BREAKFAST KITCHEN** 

**CONSERVATORY** 

**LANDING** 

**BEDROOM ONE** 

**BEDROOM TWO** 