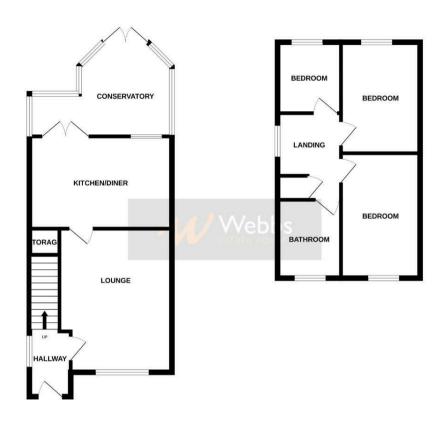

## **Rooms and Dimensions**

**ENTRANCE HALLWAY** 

LOUNGE

**BREAKFAST KITCHEN** 

**CONSERVATORY** 

**LANDING** 

**BEDROOM ONE** 

**BEDROOM TWO** 

**BEDROOM THREE** 

**FAMILY BATHROOM** 

DETACHED SINGLE GARAGE AND DRIVEWAY

FRONT, SIDE AND REAR GARDENS

Identification checks - C

GROUND FLOOR 1ST FLOOR

Whilst every attempt has been made to ensure the accuracy of the floorplan contained here, measurements of doors, windows, rooms and any other less me apparaturate and no reapproaching is labered to any error, emiscision or miss statement. The plan is for illustrate purposes only and floatife be used as such by any prospective purchaser. The plan is for illustrate purposes only and floatife bearing as each by any prospective purchaser. The plan is written and applicances shown have not been tested and no guarantee as to their operating or efficiency can be quite.