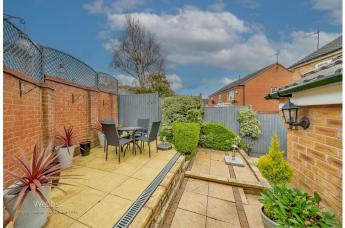

In brief consisting of entrance hallway, a spacious lounge with feature panelled wall, the breakfast kitchen is well equipped and leads to the conservatory which gives access to the landscaped rear garden.

To the first floor there are three bedrooms and family bathroom, externally the property sits on a corner plot with front, side and rear gardens, ample off road parking is provided by the driveway and detached single garage.