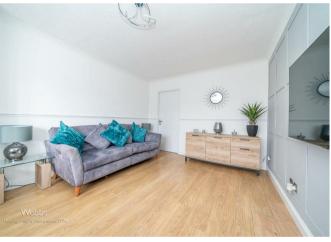

In brief consisting of entrance hallway, a spacious lounge with feature panelled wall, the breakfast kitchen is well equipped and leads to the conservatory which gives access to the landscaped rear garden.

## **Rooms and Dimensions**

**ENTRANCE HALLWAY** 

LOUNGE

**BREAKFAST KITCHEN** 

**CONSERVATORY** 

**LANDING** 

**BEDROOM ONE** 

**BEDROOM TWO** 