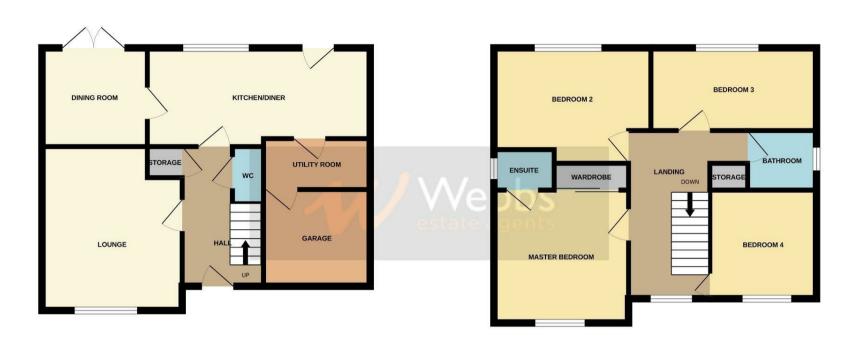

## **Rooms and Dimensions**

**ENTRANCE HALL** 

LOUNGE

10'4" x 16'2" (3.16 x 4.93)

DINING ROOM

10'3" x 8'9" (3.14 x 2.68)

**BREAKFAST KITCHEN** 

17'0" x 10'3" (5.19 x 3.14)

**UTILITY ROOM** 

7'3" x 8'5" (2.21 x 2.57)

**GUEST W.C** 

FIRST FLOOR LANDING

MASTER BEDROOM

10'5" x 12'0" (3.20 x 3.66)

**MASTER EN-SUITE** 

**BEDROOM TWO** 

15'5" x 8'11" (4.70 x 2.72)

**BEDROOM THREE** 

12'5" x 10'9" (3.80 x 3.28)

BEDROOM FOUR

8'6" x 8'9" (2.61 x 2.68)

**FAMILY BATHROOM** 

**EXTERNALLY** 

**FULLY ENCLOSED REAR GARDEN** 

**GARAGE** 

**DOUBLE DRIVE** 

Identification checks - C

GROUND FLOOR 1ST FLOOR

Whilst every attempt has been made to ensure the accuracy of the floorplan contained here, measurements of doors, windows, rooms and any other items are approximate and no responsibility is taken for any error, omission or mis-statement. This plan is for illustrative purposes only and should be used as such by any prospective purchaser. The services, systems and appliances shown have not been tested and no guarantee as to their operability or efficiency can be given.