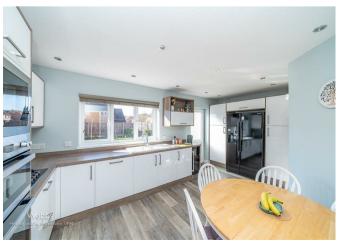

WEBBS ESTATE Agents are delighted to present for sale a lovely detached family home. The home has been tastefully decorated throughout and has undergone many improvements with the current vendors. The rooms are good sizes and immaculately presented. The property briefly comprises a good-sized entrance hallway, guest WC, spacious lounge, dining room, kitchen diner, and utility room. On the first floor landing, there are four double bedrooms, an en-suite to the master, family bathroom.

## **Rooms and Dimensions**

**ENTRANCE HALL** 

LOUNGE

10'4" x 16'2" (3.16 x 4.93)

DINING ROOM

10'3" x 8'9" (3.14 x 2.68)

**BREAKFAST KITCHEN** 

17'0" x 10'3" (5.19 x 3.14)