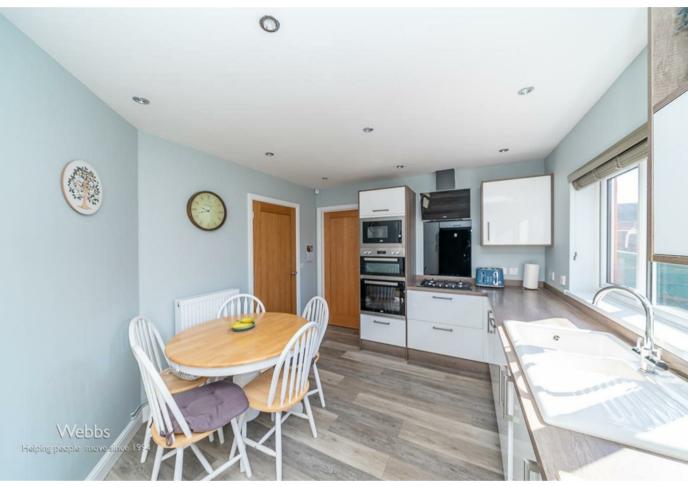

## **Rooms and Dimensions**

**ENTRANCE HALL** 

LOUNGE

10'4" x 16'2" (3.16 x 4.93)

DINING ROOM

10'3" x 8'9" (3.14 x 2.68)

**BREAKFAST KITCHEN** 

17'0" x 10'3" (5.19 x 3.14)