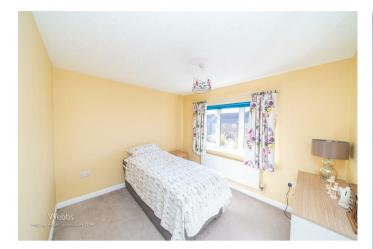

## **Rooms and Dimensions**

**ENTRANCE HALL** 

LOUNGE

10'4" x 16'2" (3.16 x 4.93)

DINING ROOM

10'3" x 8'9" (3.14 x 2.68)

**BREAKFAST KITCHEN** 

17'0" x 10'3" (5.19 x 3.14)

**UTILITY ROOM** 

7'3" x 8'5" (2.21 x 2.57)

**GUEST W.C** 

FIRST FLOOR LANDING

MASTER BEDROOM

10'5" x 12'0" (3.20 x 3.66)

**MASTER EN-SUITE** 

**BEDROOM TWO** 

15'5" x 8'11" (4.70 x 2.72)

**BEDROOM THREE** 

12'5" x 10'9" (3.80 x 3.28)

BEDROOM FOUR

8'6" x 8'9" (2.61 x 2.68)

**FAMILY BATHROOM** 

**EXTERNALLY** 

**FULLY ENCLOSED REAR GARDEN** 