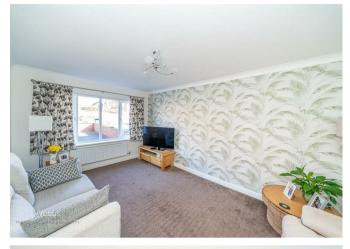

### ENTRANCE HALL

**LOUNGE** 10'4" x 16'2" (3.16 x 4.93)

**DINING ROOM** 10'3" x 8'9" (3.14 x 2.68)

**BREAKFAST KITCHEN** 17'0" x 10'3" (5.19 x 3.14)

UTILITY ROOM 7'3" x 8'5" (2.21 x 2.57)

GUEST W.C

FIRST FLOOR LANDING