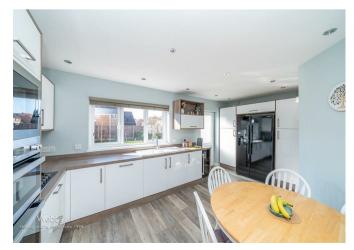

### ENTRANCE HALL

**LOUNGE** 10'4" x 16'2" (3.16 x 4.93)

**DINING ROOM** 10'3" x 8'9" (3.14 x 2.68)

**BREAKFAST KITCHEN** 17'0" x 10'3" (5.19 x 3.14)

UTILITY ROOM 7'3" x 8'5" (2.21 x 2.57)

GUEST W.C

FIRST FLOOR LANDING