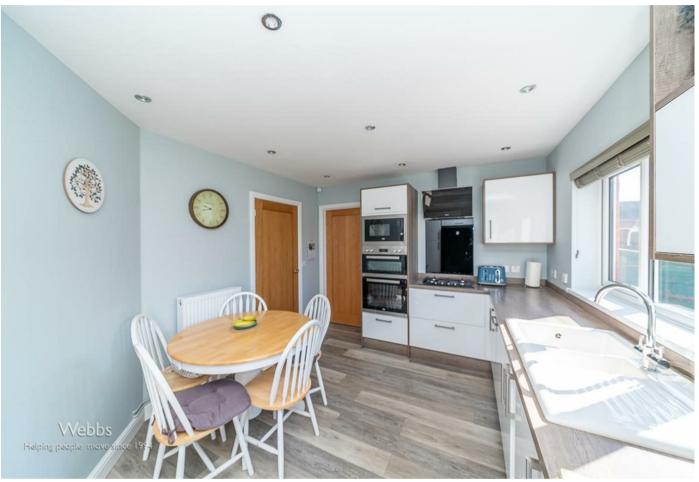

### ENTRANCE HALL

**LOUNGE** 10'4" x 16'2" (3.16 x 4.93)

**DINING ROOM** 10'3" x 8'9" (3.14 x 2.68)

**BREAKFAST KITCHEN** 17'0" x 10'3" (5.19 x 3.14)

UTILITY ROOM 7'3" x 8'5" (2.21 x 2.57)

GUEST W.C

FIRST FLOOR LANDING