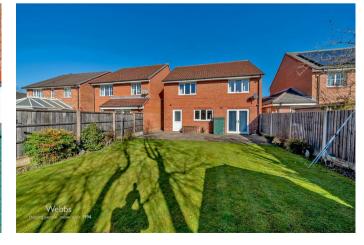

#### EXTERNALLY

The vendors have advised that the rear garden is south-facing and has the sun on all day. There is a double driveway and a garage This lovely home is in a highly desirable area and is close to all major transport links. Schools are within walking distance

# **Key Features**

- FOUR DOUBLE BEDROOMS
- FAMILY BATHROOM
- LOUNGE
- GARAGE
- FULLY ENCLOSED REAR GARDEN

BEDROOM FOUR 8'6" x 8'9" (2.61 x 2.68)

FAMILY BATHROOM

EXTERNALLY FULLY ENCLOSED REAR GARDEN

GARAGE

DOUBLE DRIVE

Identification checks - C

**GROUND FLOOR** 

1ST FLOOR