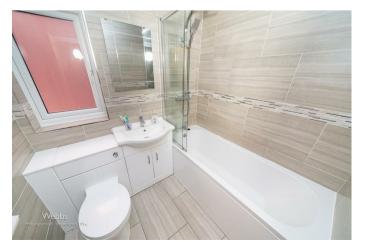

MASTER BEDROOM 10'5" x 12'0" (3.20 x 3.66)

MASTER EN-SUITE

- MASTER EN SUITE
- GUEST W..C
- BREAKFAST KITCHEN
- DOUBLE DRIVE
- CLOSE TO ALL LOCAL AMENITIES

**BEDROOM TWO** 15'5" x 8'11" (4.70 x 2.72)

**BEDROOM THREE** 12'5" x 10'9" (3.80 x 3.28)