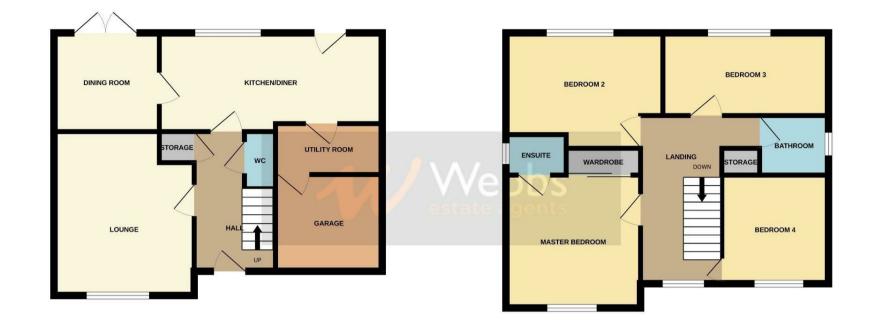

# **Rooms and Dimensions**

### ENTRANCE HALL

**LOUNGE** 10'4" x 16'2" (3.16 x 4.93)

**DINING ROOM** 10'3" x 8'9" (3.14 x 2.68)

**BREAKFAST KITCHEN** 17'0" x 10'3" (5.19 x 3.14)

UTILITY ROOM 7'3" x 8'5" (2.21 x 2.57)

GUEST W.C

FIRST FLOOR LANDING

MASTER BEDROOM 10'5" x 12'0" (3.20 x 3.66)

MASTER EN-SUITE

- MASTER EN SUITE
- GUEST W..C
- BREAKFAST KITCHEN
- DOUBLE DRIVE
- CLOSE TO ALL LOCAL AMENITIES

**BEDROOM TWO** 15'5" x 8'11" (4.70 x 2.72)

**BEDROOM THREE** 12'5" x 10'9" (3.80 x 3.28)

BEDROOM FOUR 8'6" x 8'9" (2.61 x 2.68)

FAMILY BATHROOM

EXTERNALLY FULLY ENCLOSED REAR GARDEN

GARAGE

DOUBLE DRIVE

Identification checks - C

**GROUND FLOOR** 

1ST FLOOR

Whilst every attempt has been made to ensure the accuracy of the floorplan contained here, measurements of doors, windows, rooms and any other items are approximate and no responsibility is taken for any error, omission or mis-statement. This plan is for illustrative purposes only and should be used as such by any prospective purchaser. The services, systems and appliances shown have not been tested and no guarantee as to their operability or efficiency can be given. Made with Metropix @2025