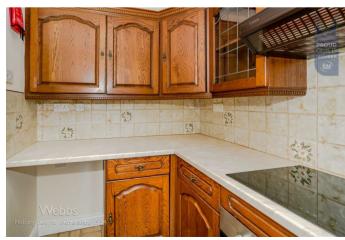

In brief, the accommodation comprises of; entrance with stairs rising to the living accommodation, a spacious lounge opens onto the kitchen with a range of integrated appliances, two generous bedrooms and bathroom.

## **Rooms and Dimensions**

**PROPERTY DETAILS:** 

Lounge

11'10" x 11'10" max (3.61 x 3.62 max)

Kitchen

5'9" x 9'4" (1.77 x 2.86)

**Bedroom One** 

9'1" x 8'11" (2.79 x 2.73)