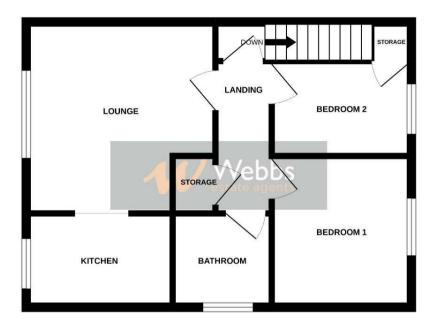

## **GROUND FLOOR**

Whilst every attempt has been made to ensure the accuracy of the floorplan contained here, measurements of doors, windows, moons and any other items are appointment and no responsibility to steen for any error, omission or mis-statement. This plan is for liststrative purposes only and should be used as such by any prospective purchaser. The services, systems and appliances shown have no been tested and no guarantee as to their operatility or efficiency can be given.

## **Rooms and Dimensions**

**PROPERTY DETAILS:** 

Lounge

11'10" x 11'10" max (3.61 x 3.62 max)

Kitchen

5'9" x 9'4" (1.77 x 2.86)

**Bedroom One** 

9'1" x 8'11" (2.79 x 2.73)

**Bedroom Two** 

8'11" x 5'4" (2.72 x 1.65)

Bathroom

5'6" x 6'5" (1.70 x 1.96)

**Please Note** 