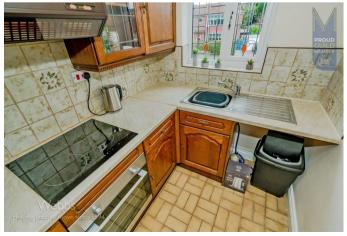

## **Rooms and Dimensions**

**PROPERTY DETAILS:** 

Lounge

11'10" x 11'10" max (3.61 x 3.62 max)

Kitchen

5'9" x 9'4" (1.77 x 2.86)

**Bedroom One** 

9'1" x 8'11" (2.79 x 2.73)