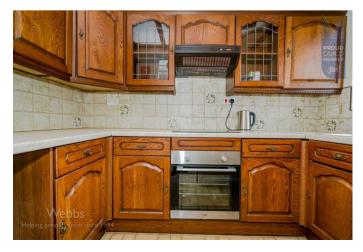

## **Rooms and Dimensions**

**PROPERTY DETAILS:** 

Lounge

11'10" x 11'10" max (3.61 x 3.62 max)

Kitchen

5'9" x 9'4" (1.77 x 2.86)

**Bedroom One** 

9'1" x 8'11" (2.79 x 2.73)