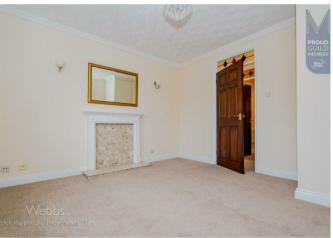

In brief, the accommodation comprises of; entrance with stairs rising to the living accommodation, a spacious lounge opens onto the kitchen with a range of integrated appliances, two generous bedrooms and bathroom.

## **Rooms and Dimensions**

**PROPERTY DETAILS:** 

Lounge

11'10" x 11'10" max (3.61 x 3.62 max)

Kitchen

5'9" x 9'4" (1.77 x 2.86)

**Bedroom One** 

9'1" x 8'11" (2.79 x 2.73)