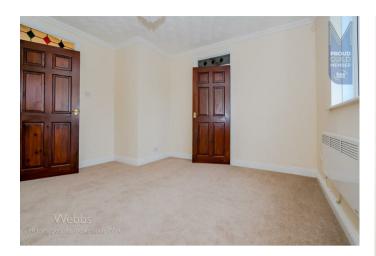

## **Rooms and Dimensions**

**PROPERTY DETAILS:** 

Lounge

11'10" x 11'10" max (3.61 x 3.62 max)

Kitchen

5'9" x 9'4" (1.77 x 2.86)

**Bedroom One** 

9'1" x 8'11" (2.79 x 2.73)