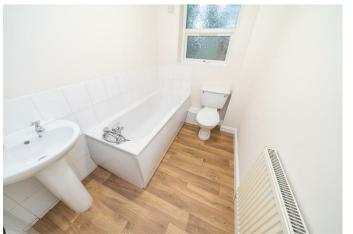

## **Rooms and Dimensions**

**ENTRANCE HALLWAY** 

25'11" x 5'8" (7.90 x 1.729)

KITCHEN/LOUNGE/DINER

20'9" x 14'9" (6.343 x 4.516)

**MASTER BEDROOM** 

17'4" x 8'7" (5.291 x 2.630)

**BEDROOM TWO** 

13'6" x 7'5" (4.135 x 2.269)

**FAMILY BATHROOM** 

7'10" x 5'6" (2.3981 x 1.679)

**EXTERNALLY** 

Identification checks - C