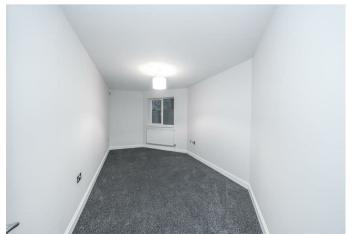

## **Rooms and Dimensions**

**ENTRANCE HALLWAY** 

25'11" x 5'8" (7.90 x 1.729)

KITCHEN/LOUNGE/DINER

20'9" x 14'9" (6.343 x 4.516)

**MASTER BEDROOM** 

17'4" x 8'7" (5.291 x 2.630)

**BEDROOM TWO** 