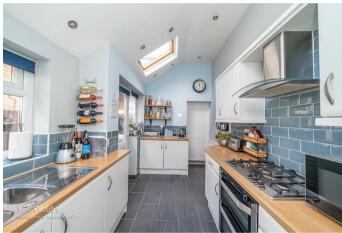

WEBBS ESTATE AGENTS have the pleasure of offering this very well-presented and deceptively spacious end-terraced home, situated in a popular location close to all local amenities, shops, and schools. This lovely home briefly comprises: a lounge, dining room, STUNNING extended kitchen with appliances, REFITTED SHOWER ROOM and two double bedrooms. Externally there is a generous landscaped garden. Internal Viewing Is Paramount To Appreciate The Accommodation On Offer.

## **Rooms and Dimensions**

**LOUNGE** 

11'10" x 11'3" (3.613 x 3.430)

**DINING ROOM** 

 $11'10'' \times 11'3'' \ (3.620 \times 3.431)$ 

**MODERN KITCHEN** 

13'3" x 7'9" (4.041 x 2.363)

**GROUND FLOOR BATHROOM** 