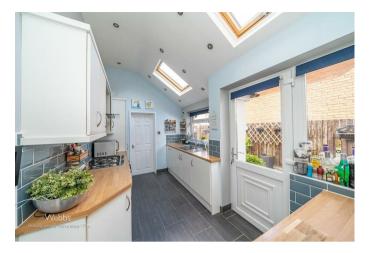

WEBBS ESTATE AGENTS have the pleasure of offering this very well-presented and deceptively spacious end-terraced home, situated in a popular location close to all local amenities, shops, and schools. This lovely home briefly comprises: a lounge, dining room, STUNNING extended kitchen with appliances, REFITTED SHOWER ROOM and two double bedrooms. Externally there is a generous landscaped garden. Internal Viewing Is Paramount To Appreciate The Accommodation On Offer.

## **Rooms and Dimensions**

**LOUNGE** 

11'10" x 11'3" (3.613 x 3.430)

**DINING ROOM** 

 $11'10'' \times 11'3'' \ (3.620 \times 3.431)$ 

**MODERN KITCHEN** 

13'3" x 7'9" (4.041 x 2.363)

**GROUND FLOOR BATHROOM** 