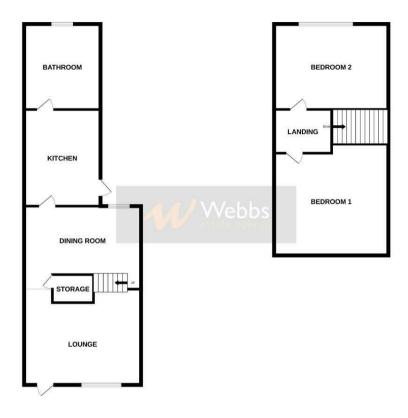

## **Rooms and Dimensions**

**LOUNGE** 

11'10" x 11'3" (3.613 x 3.430)

**DINING ROOM** 

 $11'10'' \times 11'3'' \ (3.620 \times 3.431)$ 

**MODERN KITCHEN** 

13'3" x 7'9" (4.041 x 2.363)

**GROUND FLOOR BATHROOM** 

7'7" x 5'11" (2.328 x 1.816)

**LANDING** 

**BEDROOM ONE** 

11'11" x 11'3" (3.639 x 3.441)

**BEDROOM TWO** 

11'11" x 11'2" (3.639 x 3.428)

**ENCLOSED REAR GARDEN** 

Identification checks - C

GROUND FLOOR 1ST FLOOR

Whilst every attempt has been made to ensure the accuracy of the floorplan contained here, measurements of abone, verdows, comes and any other literals are approximate and no responsibility to laters for any error, emission or restrictioners. They later his for inflictable proposes only an effort but but and such thy any prospective purchaser. The environment of any other prospective purchaser. The environment of any other proposed or a