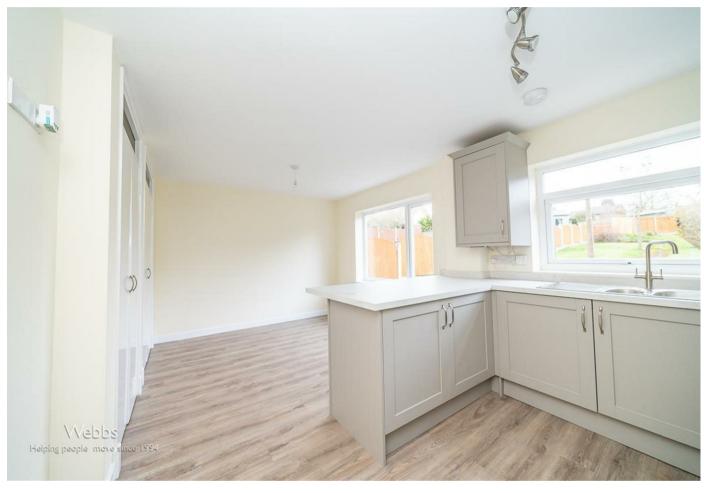

## **Rooms and Dimensions**

**ENTRANCE HALLWAY** 

12'8" x 6'5" (3.863 x 1.959)

**LOUNGE** 

12'1" x 11'1" (3.690 x 3.390)

KITCHEN/DINER

17'8" x 10'2" (5.40 x 3.115)

FIRST FLOOR LANDING