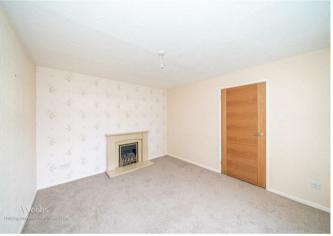

## **Rooms and Dimensions**

**ENTRANCE HALLWAY** 

12'8" x 6'5" (3.863 x 1.959)

**LOUNGE** 

12'1" x 11'1" (3.690 x 3.390)

KITCHEN/DINER

17'8" x 10'2" (5.40 x 3.115)

FIRST FLOOR LANDING

**MASTER BEDROOM** 

10'11" x 8'7" (3.346 x 2.628)

**BEDROOM TWO** 

12'2" x 9'4" (3.723 x 2.847)

**BEDROOM THREE** 

8'9" x 8'4" (2.670 x 2.548)

**EXTERNALLY** 

**FRONT LAWN** 