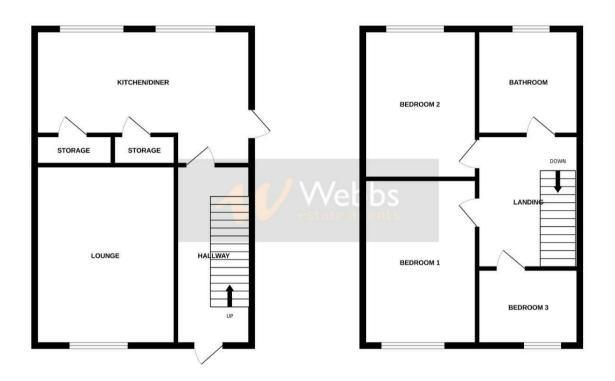

## **Rooms and Dimensions**

**ENTRANCE HALLWAY** 

12'8" x 6'5" (3.863 x 1.959)

**LOUNGE** 

12'1" x 11'1" (3.690 x 3.390)

KITCHEN/DINER

17'8" x 10'2" (5.40 x 3.115)

FIRST FLOOR LANDING

**MASTER BEDROOM** 

10'11" x 8'7" (3.346 x 2.628)

**BEDROOM TWO** 

12'2" x 9'4" (3.723 x 2.847)

**BEDROOM THREE** 

8'9" x 8'4" (2.670 x 2.548)

**EXTERNALLY** 

**FRONT LAWN** 

**GOOD SIZED DRIVE** 

**GOOD SIZED REAR GARDEN** 

Identification checks - C

GROUND FLOOR 1ST FLOOR

Whist every attempt has been made to ensure the accuracy of the Boorpian contained here, measurements of doors, windows, rooms and any other terms are approximate and no respirately is latent for any error, prospective purchaser. The services, systems and applicances shown have not been tested and no guarantee as to their operability or efficiency can be given.