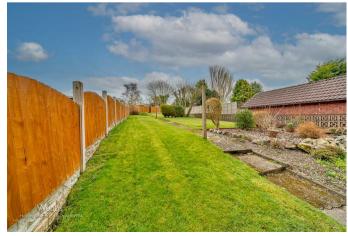

## EYTERNALLY

There is a private drive, front garden, garage and a good sized fully enclosed rear garden. The garden is well established and maintained. The garden provides a delightful space to unwind after a long day at work.

**MASTER BEDROOM** 

10'11" x 8'7" (3.346 x 2.628)

**BEDROOM TWO** 

12'2" x 9'4" (3.723 x 2.847)

**BEDROOM THREE** 

8'9" x 8'4" (2.670 x 2.548)

**EXTERNALLY** 

**FRONT LAWN** 

**GOOD SIZED DRIVE** 

**GOOD SIZED REAR GARDEN** 

Identification checks - C

GROUND FLOOR 1ST FLOOR

Whist every attempt has been made to ensure the accuracy of the Boorpian contained here, measurements of doors, windows, rooms and any other terms are approximate and no respirately is latent for any error, prospective purchaser. The services, systems and applicances shown have not been tested and no guarantee as to their operability or efficiency can be given.