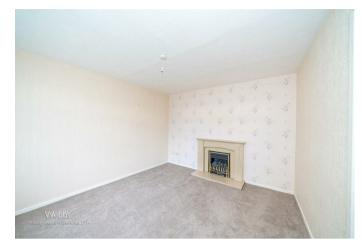

## **Rooms and Dimensions**

**ENTRANCE HALLWAY** 

12'8" x 6'5" (3.863 x 1.959)

**LOUNGE** 

12'1" x 11'1" (3.690 x 3.390)

KITCHEN/DINER

17'8" x 10'2" (5.40 x 3.115)

FIRST FLOOR LANDING