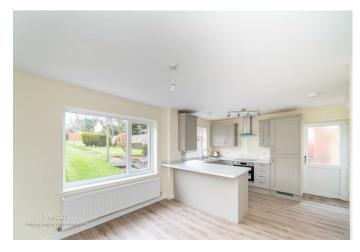

## **Rooms and Dimensions**

**ENTRANCE HALLWAY** 

12'8" x 6'5" (3.863 x 1.959)

**LOUNGE** 

12'1" x 11'1" (3.690 x 3.390)

KITCHEN/DINER

17'8" x 10'2" (5.40 x 3.115)

FIRST FLOOR LANDING