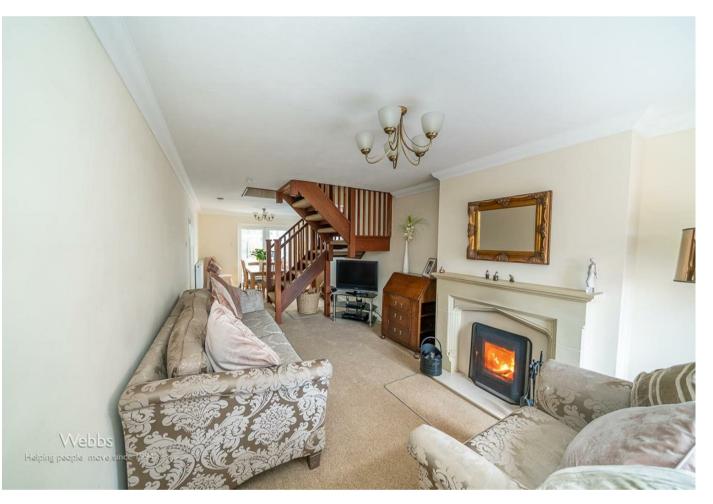

Webbs Estate Agents have pleasure in offering this very well-presented detached family home, situated in a popular location, overlooking open fields and being close to all local amenities, shops, and very good schools. Briefly comprises: an entrance lobby, spacious open plan living / dining room with log burner, kitchen, conservatory and guest WC. To the first floor, the landing leads to four good size bedrooms and a spacious REFITTED family bathroom. Externally the private driveway provides ample off-road parking and leads to a single garage and a generous landscaped rear garden. Benefitting from UPVC double glazing and gas central heating. EARLY VIEWING ESSENTIAL.

## **Rooms and Dimensions**

ENTRANCE LOBBY

LOUNGE / DINER 10'2" x 28'2" (3.12 x 8.59)

**KITCHEN** 7'2" x 15'11" (2.19 x 4.87)

**GUEST CLOAKROOM** 3'1" x 5'9" (0.94 x 1.77)

**CONSERVATORY** 8'11" x 16'10" (2.74 x 5.15)