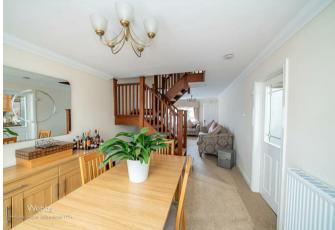

## **Rooms and Dimensions**

ENTRANCE LOBBY

LOUNGE / DINER 10'2" x 28'2" (3.12 x 8.59)

**KITCHEN** 7'2" x 15'11" (2.19 x 4.87)

**GUEST CLOAKROOM** 3'1" x 5'9" (0.94 x 1.77)

**CONSERVATORY** 8'11" x 16'10" (2.74 x 5.15)