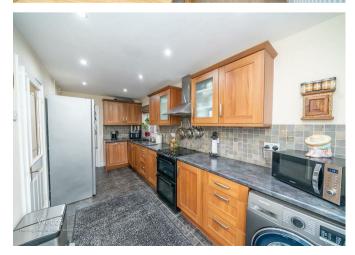

## **Rooms and Dimensions**

ENTRANCE LOBBY

LOUNGE / DINER 10'2" x 28'2" (3.12 x 8.59)

**KITCHEN** 7'2" x 15'11" (2.19 x 4.87)

**GUEST CLOAKROOM** 3'1" x 5'9" (0.94 x 1.77)

**CONSERVATORY** 8'11" x 16'10" (2.74 x 5.15)