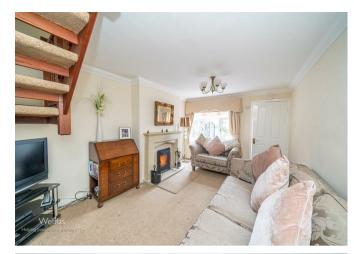

## **Rooms and Dimensions**

ENTRANCE LOBBY

LOUNGE / DINER 10'2" x 28'2" (3.12 x 8.59)

**KITCHEN** 7'2" x 15'11" (2.19 x 4.87)

**GUEST CLOAKROOM** 3'1" x 5'9" (0.94 x 1.77)

**CONSERVATORY** 8'11" x 16'10" (2.74 x 5.15)