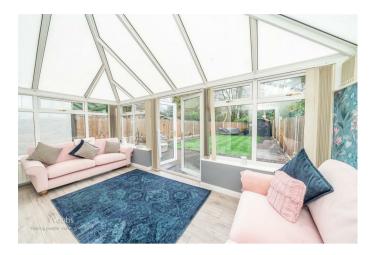

Webbs Estate Agents have pleasure in offering this very well-presented detached family home, situated in a popular location, overlooking open fields and being close to all local amenities, shops, and very good schools. Briefly comprises: an entrance lobby, spacious open plan living / dining room with log burner, kitchen, conservatory and guest WC. To the first floor, the landing leads to four good size bedrooms and a spacious REFITTED family bathroom. Externally the private driveway provides ample off-road parking and leads to a single garage and a generous landscaped rear garden. Benefitting from UPVC double glazing and gas central heating. EARLY VIEWING ESSENTIAL.

## **Rooms and Dimensions**

ENTRANCE LOBBY

LOUNGE / DINER 10'2" x 28'2" (3.12 x 8.59)

**KITCHEN** 7'2" x 15'11" (2.19 x 4.87)

**GUEST CLOAKROOM** 3'1" x 5'9" (0.94 x 1.77)

**CONSERVATORY** 8'11" x 16'10" (2.74 x 5.15)