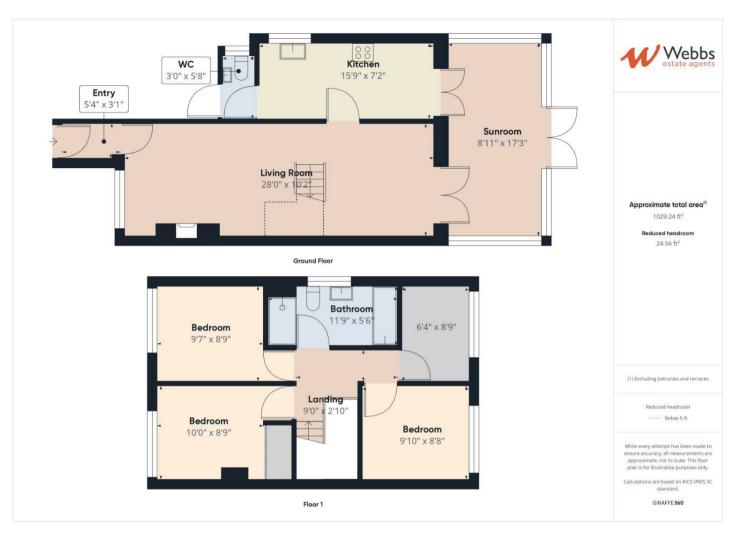

## **Rooms and Dimensions**

ENTRANCE LOBBY

LOUNGE / DINER 10'2" x 28'2" (3.12 x 8.59)

**KITCHEN** 7'2" x 15'11" (2.19 x 4.87)

**GUEST CLOAKROOM** 3'1" x 5'9" (0.94 x 1.77)

**CONSERVATORY** 8'11" x 16'10" (2.74 x 5.15)

FIRST FLOOR LANDING

BEDROOM ONE 8'9" x 12'5" (2.67 x 3.81)

- SHOAL HILL AREA
- 4 BEDROOM DETACHED
- KITCHEN
- CONSERVATORY
- EARLY VIEWING ESSENTIAL

**BEDROOM TWO** 8'10" x 12'5" (2.7 x 3.8)

**BEDROOM THREE** 8'8" x 9'11" (2.66 x 3.03)

**BEDROOM FOUR** 6'4" x 8'10" (1.95 x 2.71)

**REFITTED BATHROOM** 5'5" x 11'10" (1.67 x 3.61)

OUTSIDE

SINGLE GARAGE Identification Checks

Webbs Estate Agents - endeavour to maintain accurate depictions of properties in Virtual Tours, Floor Plans and descriptions, however, these are intended only as a guide and purchasers must satisfy themselves by personal inspection.