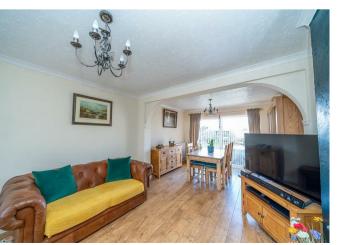

## **Rooms and Dimensions**

**THOUGH HALLWAY** 

**LOUNGE DINER** 

20'6" x 10'6" (6.27m x 3.21m)

DINING ROOM / BEDROOM FOUR

7'10" x 7'4" (2.41m x 2.24m)

KITCHEN DINER

13'10" x 11'1" (4.23m x 3.39m)