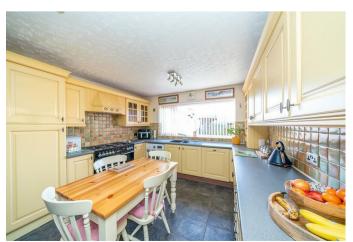

## **Rooms and Dimensions**

**THOUGH HALLWAY** 

**LOUNGE DINER** 

20'6" x 10'6" (6.27m x 3.21m)

DINING ROOM / BEDROOM FOUR

7'10" x 7'4" (2.41m x 2.24m)

KITCHEN DINER

13'10" x 11'1" (4.23m x 3.39m)