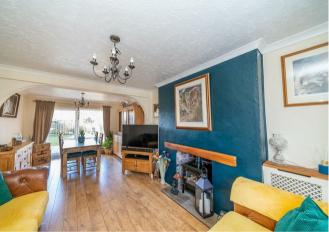

## **Rooms and Dimensions**

**THOUGH HALLWAY** 

**LOUNGE DINER** 

20'6" x 10'6" (6.27m x 3.21m)

DINING ROOM / BEDROOM FOUR

7'10" x 7'4" (2.41m x 2.24m)

KITCHEN DINER

13'10" x 11'1" (4.23m x 3.39m)