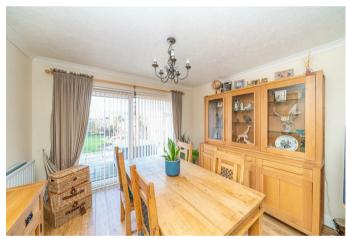

## **Rooms and Dimensions**

**THOUGH HALLWAY** 

**LOUNGE DINER** 

20'6" x 10'6" (6.27m x 3.21m)

DINING ROOM / BEDROOM FOUR

7'10" x 7'4" (2.41m x 2.24m)

KITCHEN DINER

13'10" x 11'1" (4.23m x 3.39m)