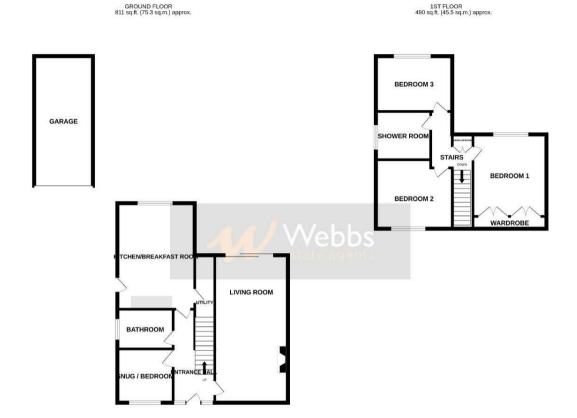

## **Rooms and Dimensions**

**THOUGH HALLWAY** 

**LOUNGE DINER** 

20'6" x 10'6" (6.27m x 3.21m)

DINING ROOM / BEDROOM FOUR

7'10" x 7'4" (2.41m x 2.24m)

KITCHEN DINER

13'10" x 11'1" (4.23m x 3.39m)

**UTILITY ROOM** 

9'6" x 2'6" (2.90m x 0.78m)

**FAMILY BATHROOM** 

7'10" x 5'4" (2.40m x 1.65m)

LANDING

BEDROOM ONE

11'5" x 10'7" (3.50m x 3.24m)

**BEDROOM TWO** 

11'1" x 9'9" (3.39m x 2.99m)

BEDROOM THREE

11'0" x 7'10" (3.37m x 2.41m)

SHOWER ROOM

7'10" x 6'11" (2.40m x 2.12m)

**DETACHED GARAGE** 

PRIVATE REAR GARDEN

**GENEROUS BLOCK PAVED DRIVEWAY** 

Identification checks - C

TOTAL FLOOR AREA: 1300 sq.ft. (120.8 sq.m.) approx.

Whist every attempt has been made to ensure the accuracy of the fooglan contained here, measurements of doors, sundows, comes and any other times are approximate and no responsibility is basen for any encountries, the safe to see the