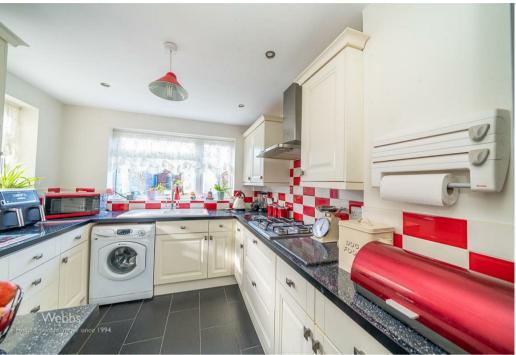

## **Rooms and Dimensions**

**ENTRANCE PORCH** 

**LARGE THROUGH LOUNGE DINER** 24'0" x 10'1" (7.329 x 3.074)

**EXTENDED L SHAPED KITCHEN** 20'0" x 9'0" (6.120 x 2.750)

LANDING

**BEDROOM ONE** 11'10" x 11'2" (3.618 x 3.423)