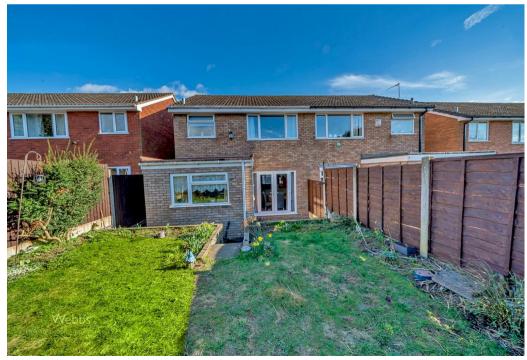

**BEDROOM TWO** 11'10" x 8'10" (3.621 x 2.700)

BEDROOM THREE

11'2" x 6'0" (3.420 x 1.854)

**REFITTED SHOWER ROOM** 7'3" x 5'11" (2.215 x 1.814)

SINGLE GARAGE

**RESIN DRIVEWAY** 

**ENCLOSED REAR GARDEN** 

Identification checks - C