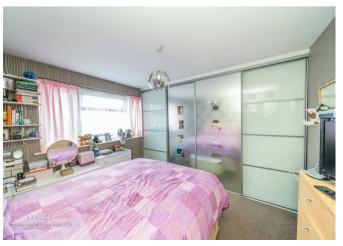

## **Rooms and Dimensions**

**ENTRANCE PORCH** 

**LARGE THROUGH LOUNGE DINER** 24'0" x 10'1" (7.329 x 3.074)

**EXTENDED L SHAPED KITCHEN** 20'0" x 9'0" (6.120 x 2.750)

LANDING

**BEDROOM ONE** 11'10" x 11'2" (3.618 x 3.423)

**BEDROOM TWO** 11'10" x 8'10" (3.621 x 2.700)

BEDROOM THREE

11'2" x 6'0" (3.420 x 1.854)

**REFITTED SHOWER ROOM** 7'3" x 5'11" (2.215 x 1.814)

SINGLE GARAGE

**RESIN DRIVEWAY** 

**ENCLOSED REAR GARDEN** 

Identification checks - C