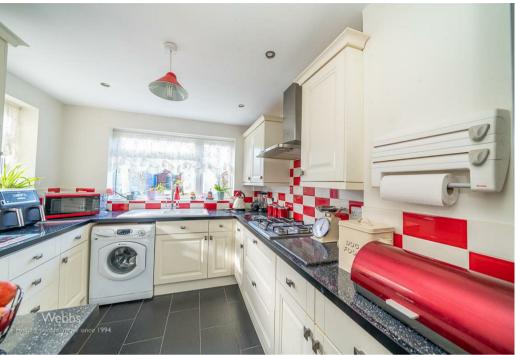

## **Summary**

\*\* EXTENDED HOME \*\* THREE BEDROOMS \*\* SPACIOUS LOUNGE DINER \*\* MODERN L SHAPED KITCHEN \*\* EXCELLENT SCHOOLS AND TRANSPORT LINKS \*\* QUIET CUL-DE-SAC LOCATION \*\* GARAGE AND NEW DRIVEWAY \*\* CLOSE TO LOCAL SHOPS AND AMENITIES \*\* NEW BOILER WITH 10 YEAR GUARANTEE \*\* Webbs Estate Agents are pleased to offer for sale a spacious EXTENDED family home offering excellent schools, transport links, local shops and amenities. In brief consisting of entrance porch, spacious through lounge diner, the modern well-equipped kitchen has been extended and offers side access to the rear garden. To the first floor there are three generous bedrooms and a refitted shower room, externally the property has a private rear garden with patio seating area and a garage and new resin driveway provide ample off-road parking.

## **Rooms and Dimensions**

**ENTRANCE PORCH** 

**LARGE THROUGH LOUNGE DINER** 24'0" x 10'1" (7.329 x 3.074)

**EXTENDED L SHAPED KITCHEN** 20'0" x 9'0" (6.120 x 2.750)

LANDING

**BEDROOM ONE** 11'10" x 11'2" (3.618 x 3.423)