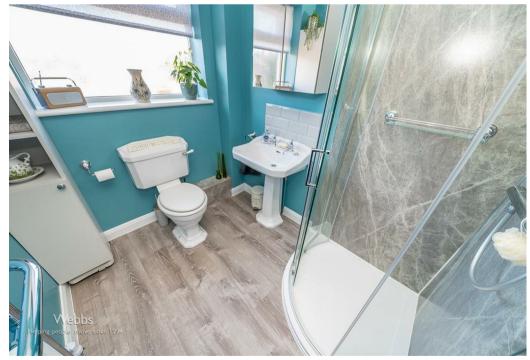

**BEDROOM TWO** 11'10" x 8'10" (3.621 x 2.700)

BEDROOM THREE

11'2" x 6'0" (3.420 x 1.854)

**REFITTED SHOWER ROOM** 7'3" x 5'11" (2.215 x 1.814)

SINGLE GARAGE

**RESIN DRIVEWAY** 

**ENCLOSED REAR GARDEN** 

Identification checks - C