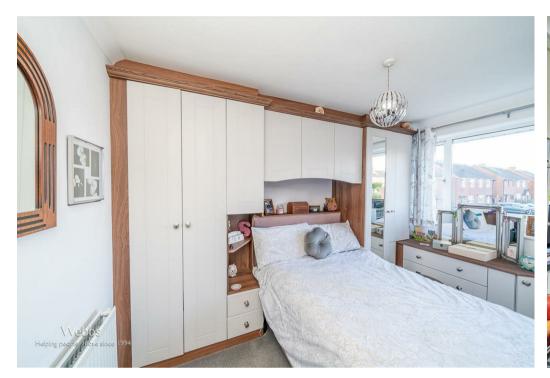

## **Rooms and Dimensions**

**ENTRANCE PORCH** 

**LARGE THROUGH LOUNGE DINER** 24'0" x 10'1" (7.329 x 3.074)

**EXTENDED L SHAPED KITCHEN** 20'0" x 9'0" (6.120 x 2.750)

LANDING

**BEDROOM ONE** 11'10" x 11'2" (3.618 x 3.423)

**BEDROOM TWO** 11'10" x 8'10" (3.621 x 2.700)

BEDROOM THREE

11'2" x 6'0" (3.420 x 1.854)

**REFITTED SHOWER ROOM** 7'3" x 5'11" (2.215 x 1.814)

SINGLE GARAGE

**RESIN DRIVEWAY** 

**ENCLOSED REAR GARDEN** 

Identification checks - C