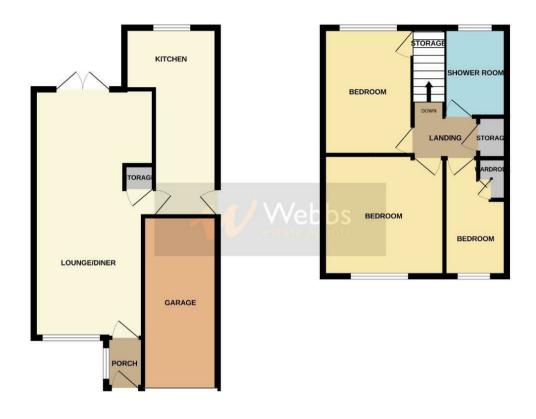

## **Rooms and Dimensions**

**ENTRANCE PORCH** 

**LARGE THROUGH LOUNGE DINER** 24'0" x 10'1" (7.329 x 3.074)

**EXTENDED L SHAPED KITCHEN** 20'0" x 9'0" (6.120 x 2.750)

LANDING

**BEDROOM ONE** 11'10" x 11'2" (3.618 x 3.423)

**BEDROOM TWO** 11'10" x 8'10" (3.621 x 2.700)

BEDROOM THREE

11'2" x 6'0" (3.420 x 1.854)

**REFITTED SHOWER ROOM** 7'3" x 5'11" (2.215 x 1.814)

SINGLE GARAGE

**RESIN DRIVEWAY** 

**ENCLOSED REAR GARDEN** 

Identification checks - C

Legal Pack

GROUND FLOOR 1ST FLOOR

Whist every attempt has been made to ensure the accuracy of the flootprint contained mere, measurements of doors, verticely, snooms and any other feems are approximate and no responsibility to basen to any error, omission or mis-statement. This plan is for illustrative purposes only and should be used as such by any prosportive purchaser. The services, systems and applicances shown have not been lested and no guarantee as to their operations of explanation or efficiency, can be given.