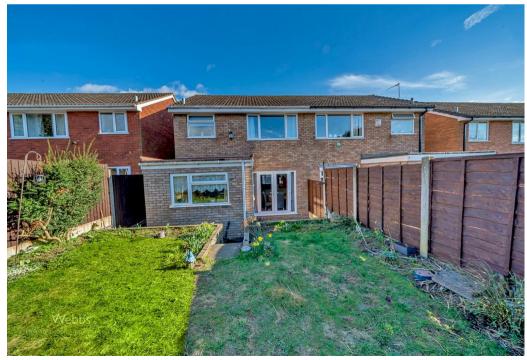

## **Summary**

\*\* EXTENDED HOME \*\* THREE BEDROOMS \*\* SPACIOUS LOUNGE DINER \*\* MODERN L SHAPED KITCHEN \*\* EXCELLENT SCHOOLS AND TRANSPORT LINKS \*\* QUIET CUL-DE-SAC LOCATION \*\* GARAGE AND NEW DRIVEWAY \*\* CLOSE TO LOCAL SHOPS AND AMENITIES \*\* NEW BOILER WITH 10 YEAR GUARANTEE \*\* Webbs Estate Agents are pleased to offer for sale a spacious EXTENDED family home offering excellent schools, transport links, local shops and amenities. In brief consisting of entrance porch, spacious through lounge diner, the modern well-equipped kitchen has been extended and offers side access to the rear garden. To the first floor there are three generous bedrooms and a refitted shower room, externally the property has a private rear garden with patio seating area and a garage and new resin driveway provide ample off-road parking.

**BEDROOM TWO** 11'10" x 8'10" (3.621 x 2.700)

BEDROOM THREE

11'2" x 6'0" (3.420 x 1.854)

**REFITTED SHOWER ROOM** 7'3" x 5'11" (2.215 x 1.814)

SINGLE GARAGE

**RESIN DRIVEWAY** 

**ENCLOSED REAR GARDEN** 

Identification checks - C