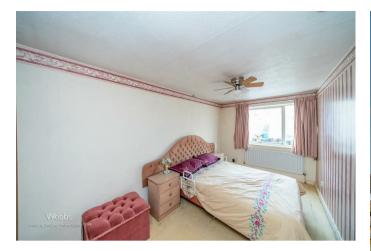

## **Rooms and Dimensions**

**ENTRANCE HALLWAY** 

6'0" x 5'2" (1.840 x 1.598)

LOUNGE/DINER

20'2" x 10'10" (6.167 x 3.320)

**KITCHEN** 

7'4" x 7'1" (2.238 x 2.160)

**CONSERVATORY** 

6'2" x 13'8" (1.896 x 4.172)

**MASTER BEDROOM** 

14'5" x 7'10" (4.409 x 2.409)

**BEDROOM TWO** 

12'0" x 8'6" (3.680 x 2.597)

**FAMILY SHOWER ROOM** 

**DETACHED GARAGE** 

**FULLY ENCLOSED REAR GARDEN** 