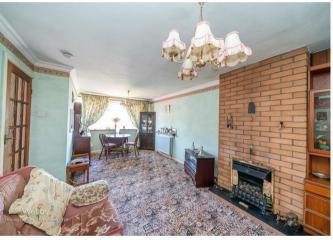

The property briefly comprises of a entrance hallway which provides two storage cupboards, kitchen, a very good sized lounge diner, two double bedrooms, conservatory and a family shower room

EXTERNALLY

## **Rooms and Dimensions**

**ENTRANCE HALLWAY** 

6'0" x 5'2" (1.840 x 1.598)

LOUNGE/DINER

20'2" x 10'10" (6.167 x 3.320)

**KITCHEN** 

7'4" x 7'1" (2.238 x 2.160)

**CONSERVATORY** 