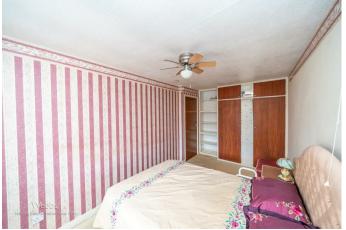

The property briefly comprises of a entrance hallway which provides two storage cupboards, kitchen, a very good sized lounge diner, two double bedrooms, conservatory and a family shower room

EXTERNALLY

## **Rooms and Dimensions**

**ENTRANCE HALLWAY** 

6'0" x 5'2" (1.840 x 1.598)

LOUNGE/DINER

20'2" x 10'10" (6.167 x 3.320)

**KITCHEN** 

7'4" x 7'1" (2.238 x 2.160)

**CONSERVATORY** 

6'2" x 13'8" (1.896 x 4.172)

**MASTER BEDROOM** 

14'5" x 7'10" (4.409 x 2.409)

**BEDROOM TWO** 

12'0" x 8'6" (3.680 x 2.597)

**FAMILY SHOWER ROOM** 

**DETACHED GARAGE** 

**FULLY ENCLOSED REAR GARDEN** 