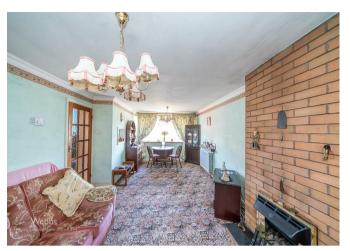

The property briefly comprises of a entrance hallway which provides two storage cupboards, kitchen, a very good sized lounge diner, two double bedrooms, conservatory and a family shower room

EXTERNALLY

## **Rooms and Dimensions**

**ENTRANCE HALLWAY** 

6'0" x 5'2" (1.840 x 1.598)

LOUNGE/DINER

20'2" x 10'10" (6.167 x 3.320)

**KITCHEN** 

7'4" x 7'1" (2.238 x 2.160)

**CONSERVATORY** 