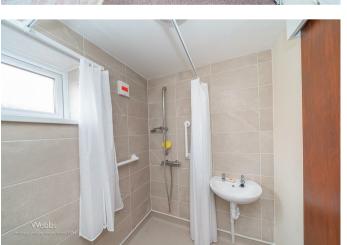

6'2" x 13'8" (1.896 x 4.172)

**MASTER BEDROOM** 

14'5" x 7'10" (4.409 x 2.409)

**BEDROOM TWO** 

12'0" x 8'6" (3.680 x 2.597)

**FAMILY SHOWER ROOM** 

**DETACHED GARAGE** 

**FULLY ENCLOSED REAR GARDEN** 