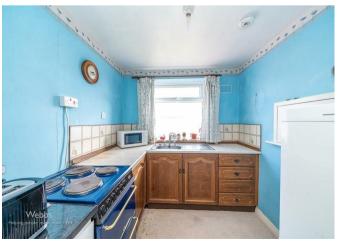

The property briefly comprises of a entrance hallway which provides two storage cupboards, kitchen, a very good sized lounge diner, two double bedrooms, conservatory and a family shower room

EXTERNALLY

## **Rooms and Dimensions**

**ENTRANCE HALLWAY** 

6'0" x 5'2" (1.840 x 1.598)

LOUNGE/DINER

20'2" x 10'10" (6.167 x 3.320)

**KITCHEN** 

7'4" x 7'1" (2.238 x 2.160)

**CONSERVATORY** 