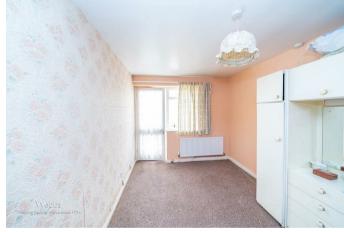

## **Rooms and Dimensions**

**ENTRANCE HALLWAY** 

6'0" x 5'2" (1.840 x 1.598)

LOUNGE/DINER

20'2" x 10'10" (6.167 x 3.320)

**KITCHEN** 

7'4" x 7'1" (2.238 x 2.160)

**CONSERVATORY** 