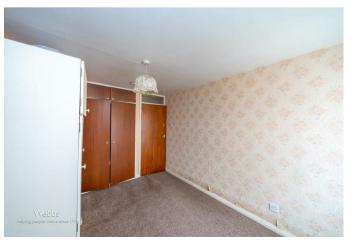

The property briefly comprises of a entrance hallway which provides two storage cupboards, kitchen, a very good sized lounge diner, two double bedrooms, conservatory and a family shower room

EXTERNALLY

## **Rooms and Dimensions**

**ENTRANCE HALLWAY** 

6'0" x 5'2" (1.840 x 1.598)

LOUNGE/DINER

20'2" x 10'10" (6.167 x 3.320)

**KITCHEN** 

7'4" x 7'1" (2.238 x 2.160)

**CONSERVATORY** 

6'2" x 13'8" (1.896 x 4.172)

**MASTER BEDROOM** 

14'5" x 7'10" (4.409 x 2.409)

**BEDROOM TWO** 

12'0" x 8'6" (3.680 x 2.597)

**FAMILY SHOWER ROOM** 

**DETACHED GARAGE** 

**FULLY ENCLOSED REAR GARDEN** 