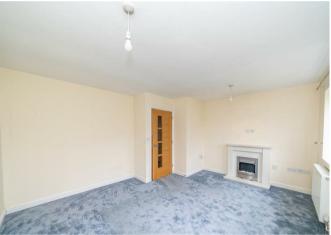

## **Rooms and Dimensions**

**ENTRANCE HALLWAY** 

**BREAKFAST KITCHEN** 

12'10" x 7'9" (3.92 x 2.38)

**GUEST W.C** 

**GOOD SIZED LOUNGE** 

14'9" x 12'9" (4.51 x 3.89)

FIRST FLOOR LANDING