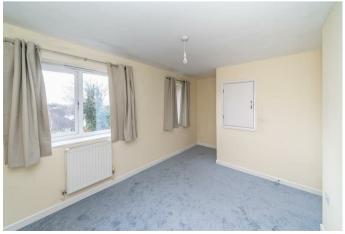

## **Rooms and Dimensions**

**ENTRANCE HALLWAY** 

**BREAKFAST KITCHEN** 

12'10" x 7'9" (3.92 x 2.38)

**GUEST W.C** 

**GOOD SIZED LOUNGE** 

14'9" x 12'9" (4.51 x 3.89)

FIRST FLOOR LANDING