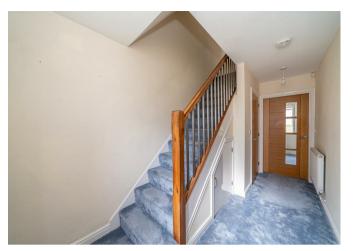

## **Rooms and Dimensions**

**ENTRANCE HALLWAY** 

**BREAKFAST KITCHEN** 

12'10" x 7'9" (3.92 x 2.38)

**GUEST W.C** 

**GOOD SIZED LOUNGE** 

14'9" x 12'9" (4.51 x 3.89)

FIRST FLOOR LANDING