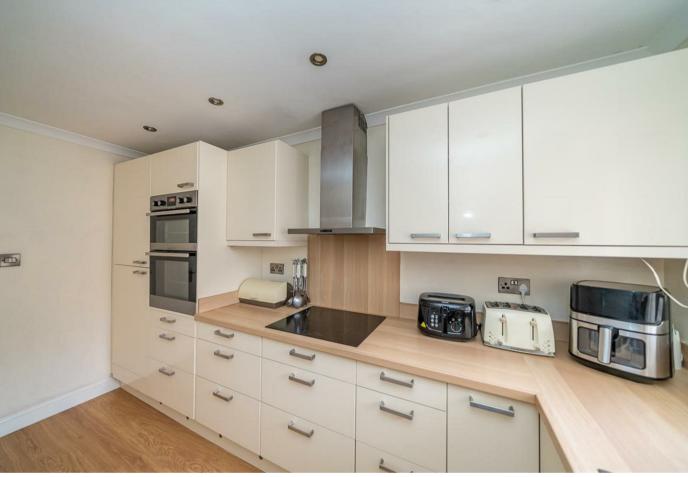

In brief consisting of an entrance leading to a large enviable sized open plan living area with patio doors to the landscaped rear garden, the garage has been converted by the current vendor and has a modern breakfast kitchen, utility room and guest WC.

## **Rooms and Dimensions**

**ENTRANCE** 

LARGE OPEN PLAN LIVING AREA

21'6" x 13'2" (6.562 x 4.030)

**INNER HALLWAY** 

MODERN REFITTED BREAKFAST KITCHEN

12'4" x 6'10" (3.776 x 2.097)

**UTILITY ROOM** 