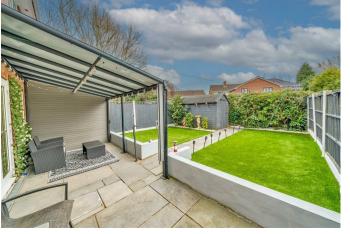

In brief consisting of an entrance leading to a large enviable sized open plan living area with patio doors to the landscaped rear garden, the garage has been converted by the current vendor and has a modern breakfast kitchen, utility room and guest WC.

**EXTENDED REFURBISHED BATHROOM** 

13'11" x 5'0" (4.253 x 1.538)

LANDSCAPED REAR GARDEN

**FRONT DRIVEWAY** 

Identification checks - C

Legal Pack

Webbs Estate Agents - endeavour to maintain accurate depictions of properties in Virtual Tours, Floor Plans and descriptions, however, these are intended only as a guide and purchasers must satisfy themselves by personal inspection.