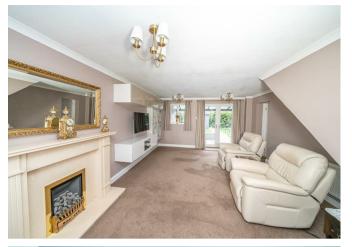

In brief consisting of an entrance leading to a large enviable sized open plan living area with patio doors to the landscaped rear garden, the garage has been converted by the current vendor and has a modern breakfast kitchen, utility room and guest WC.

## **Rooms and Dimensions**

**ENTRANCE** 

LARGE OPEN PLAN LIVING AREA

21'6" x 13'2" (6.562 x 4.030)

**INNER HALLWAY** 

MODERN REFITTED BREAKFAST KITCHEN

12'4" x 6'10" (3.776 x 2.097)

**UTILITY ROOM** 