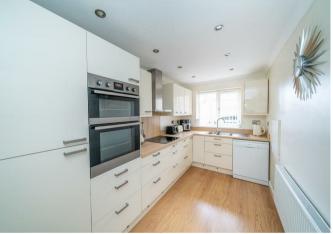

In brief consisting of an entrance leading to a large enviable sized open plan living area with patio doors to the landscaped rear garden, the garage has been converted by the current vendor and has a modern breakfast kitchen, utility room and guest WC.

## **Rooms and Dimensions**

**ENTRANCE** 

LARGE OPEN PLAN LIVING AREA

21'6" x 13'2" (6.562 x 4.030)

**INNER HALLWAY** 

MODERN REFITTED BREAKFAST KITCHEN

12'4" x 6'10" (3.776 x 2.097)

**UTILITY ROOM** 