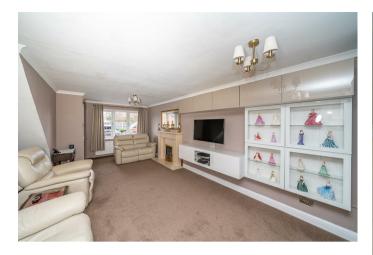

In brief consisting of an entrance leading to a large enviable sized open plan living area with patio doors to the landscaped rear garden, the garage has been converted by the current vendor and has a modern breakfast kitchen, utility room and guest WC.

## **Rooms and Dimensions**

**ENTRANCE** 

LARGE OPEN PLAN LIVING AREA

21'6" x 13'2" (6.562 x 4.030)

**INNER HALLWAY** 

MODERN REFITTED BREAKFAST KITCHEN

12'4" x 6'10" (3.776 x 2.097)

**UTILITY ROOM** 