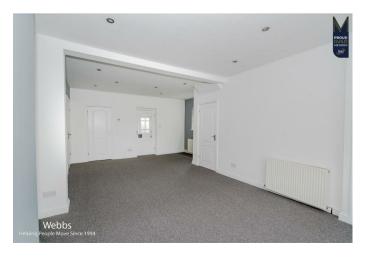

## **Rooms and Dimensions**

**PROPERTY DETAILS:** 

Lounge Diner

22'10" x 16'3" (6.971 x 4.964)

Kitchen

11'7" x 9'4" (3.541 x 2.847)

**Ground Floor Bathroom** 

8'5" x 5'9" (2.567 x 1.778)