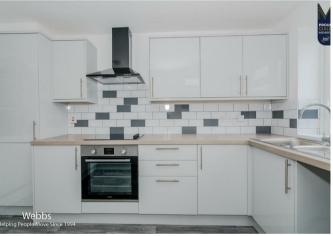

Briefly comprising of; entrance hall, large open living space, contemporary kitchen, three generous bedrooms, with en suite to primary bedroom and a modern family bathroom. Externally there is driveway to the front and a good sized enclosed garden to the rear. Further benefiting from garage and additional off road parking to rear.

## **Rooms and Dimensions**

**PROPERTY DETAILS:** 

Lounge Diner

22'10" x 16'3" (6.971 x 4.964)

Kitchen

11'7" x 9'4" (3.541 x 2.847)

**Ground Floor Bathroom** 

8'5" x 5'9" (2.567 x 1.778)