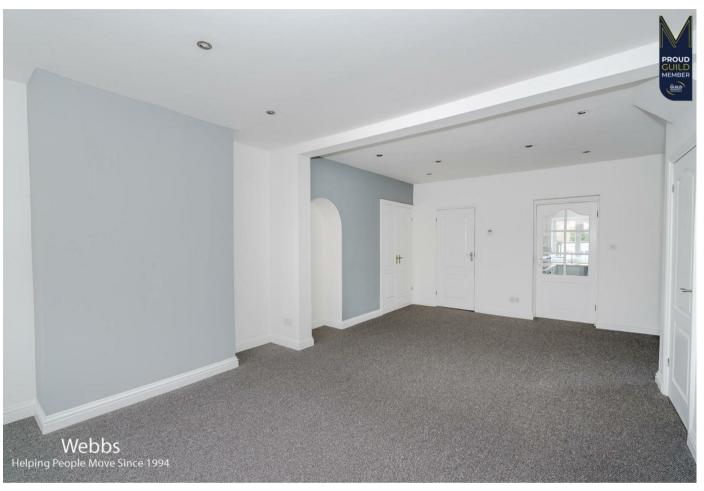

## **Rooms and Dimensions**

**PROPERTY DETAILS:** 

Lounge Diner

22'10" x 16'3" (6.971 x 4.964)

Kitchen

11'7" x 9'4" (3.541 x 2.847)

**Ground Floor Bathroom** 

8'5" x 5'9" (2.567 x 1.778)