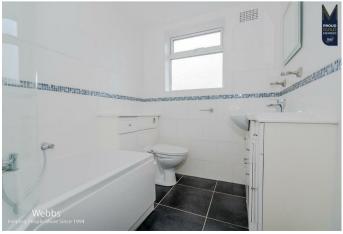

## **Rooms and Dimensions**

**PROPERTY DETAILS:** 

Lounge Diner

22'10" x 16'3" (6.971 x 4.964)

Kitchen

11'7" x 9'4" (3.541 x 2.847)

**Ground Floor Bathroom** 

8'5" x 5'9" (2.567 x 1.778)