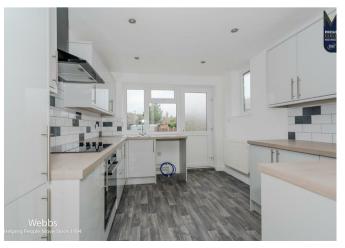

Briefly comprising of; entrance hall, large open living space, contemporary kitchen, three generous bedrooms, with en suite to primary bedroom and a modern family bathroom. Externally there is driveway to the front and a good sized enclosed garden to the rear. Further benefiting from garage and additional off road parking to rear.

## **Rooms and Dimensions**

**PROPERTY DETAILS:** 

Lounge Diner

22'10" x 16'3" (6.971 x 4.964)

Kitchen

11'7" x 9'4" (3.541 x 2.847)

**Ground Floor Bathroom** 

8'5" x 5'9" (2.567 x 1.778)