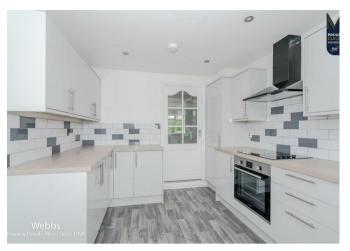

Briefly comprising of; entrance hall, large open living space, contemporary kitchen, three generous bedrooms, with en suite to primary bedroom and a modern family bathroom. Externally there is driveway to the front and a good sized enclosed garden to the rear. Further benefiting from garage and additional off road parking to rear.

## **Rooms and Dimensions**

**PROPERTY DETAILS:** 

Lounge Diner

22'10" x 16'3" (6.971 x 4.964)

Kitchen

11'7" x 9'4" (3.541 x 2.847)

**Ground Floor Bathroom** 

8'5" x 5'9" (2.567 x 1.778)