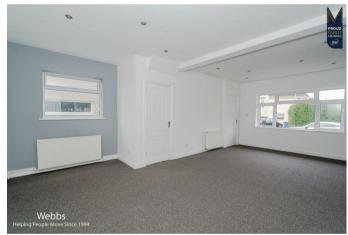

## **Rooms and Dimensions**

**PROPERTY DETAILS:** 

Lounge Diner

22'10" x 16'3" (6.971 x 4.964)

Kitchen

11'7" x 9'4" (3.541 x 2.847)

**Ground Floor Bathroom** 

8'5" x 5'9" (2.567 x 1.778)