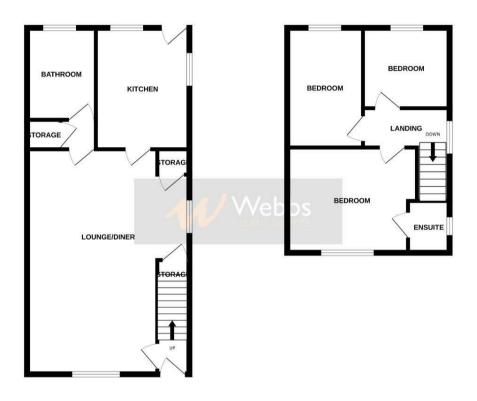

## **Rooms and Dimensions**

**PROPERTY DETAILS:** 

Lounge Diner

22'10" x 16'3" (6.971 x 4.964)

Kitchen

11'7" x 9'4" (3.541 x 2.847)

**Ground Floor Bathroom** 

8'5" x 5'9" (2.567 x 1.778)

Landing

**Bedroom One** 

12'11" x 11'5" (3.942 x 3.492)

Ensuite

5'5" x 4'10" (1.669 x 1.479)

**Bedroom Two** 

10'11" x 8'0" (3.347 x 2.451)

**Bedroom Three** 

8'2" x 8'0" (2.5 x 2.44)

**Please Note** 

GROUND FLOOR 1ST FLOOR

Whits every attempt has been made to ensure the accuracy of the flooppian contained here, measurements of doors, windows, proons and only other tilens are approximate and on responsibility in taken in the ray error, consistion or mis-statement. This plan is for illustrative purposes only and should be used as such by any prospective purchaser. The service, systems and appliances shown have to been tested and no guarantee as to their operability or efficiency can be given.

As to their operability or efficiency can be given.

Webbs Estate Agents - endeavour to maintain accurate depictions of properties in Virtual Tours, Floor Plans and descriptions, however, these are intended only as a guide and purchasers must satisfy themselves by personal inspection.