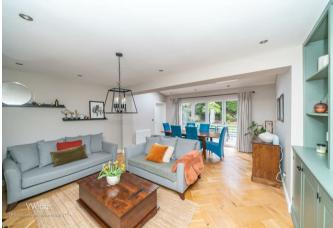

WEBBS ESTATE AGENTS are proud to present for sale this truly unique extended three bed semi detached family home. Extended to the rear and side, the property has been lovingly refurbished throughout with a keen attention to detail. The property briefly comprises of a Breakfast kitchen, Lounge diner with extended dining area boasting a beautiful wood burner. The side extension is a good sized versatile room currently used as an office but could easily be used as a bedroom or extra sitting room. There is also a guest w.c. and utility room. On the first floor there are three good sized bedrooms and a family bathroom. All the rooms are elegantly designed and decorated. Viewing is highly recommended to appreciate all this beautiful property has to offer. EXTERNAL IY

## **Rooms and Dimensions**

**Entrance Hallway** 

**Kitchen** 9'9 x 11'9 (2.97m x 3.58m)

Utility Room 5'3 x 7'10 (1.60m x 2.39m)

**Guest WC** 4'6 x 2'9 (1.37m x 0.84m)

**Extended lounge diner** 16'3 x 20'5 (4.95m x 6.22m)