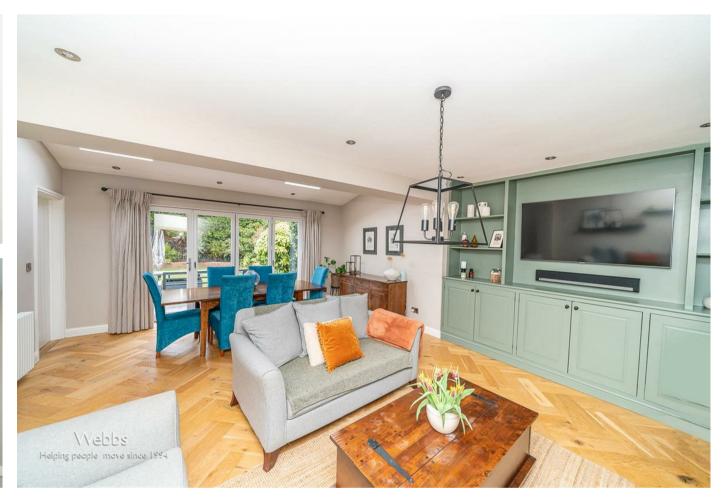

WEBBS ESTATE AGENTS are proud to present for sale this truly unique extended three bed semi detached family home. Extended to the rear and side, the property has been lovingly refurbished throughout with a keen attention to detail. The property briefly comprises of a Breakfast kitchen, Lounge diner with extended dining area boasting a beautiful wood burner. The side extension is a good sized versatile room currently used as an office but could easily be used as a bedroom or extra sitting room. There is also a guest w.c. and utility room. On the first floor there are three good sized bedrooms and a family bathroom. All the rooms are elegantly designed and decorated. Viewing is highly recommended to appreciate all this beautiful property has to offer. EXTERNAL IY

## **Rooms and Dimensions**

**Entrance Hallway** 

**Kitchen** 9'9 x 11'9 (2.97m x 3.58m)

Utility Room 5'3 x 7'10 (1.60m x 2.39m)

**Guest WC** 4'6 x 2'9 (1.37m x 0.84m)

**Extended lounge diner** 16'3 x 20'5 (4.95m x 6.22m)