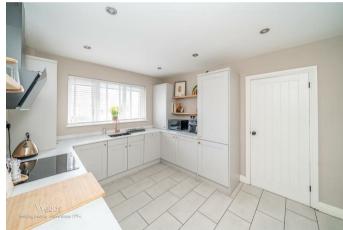

WEBBS ESTATE AGENTS are proud to present for sale this truly unique extended three bed semi detached family home. Extended to the rear and side, the property has been lovingly refurbished throughout with a keen attention to detail. The property briefly comprises of a Breakfast kitchen, Lounge diner with extended dining area boasting a beautiful wood burner. The side extension is a good sized versatile room currently used as an office but could easily be used as a bedroom or extra sitting room. There is also a guest w.c. and utility room. On the first floor there are three good sized bedrooms and a family bathroom. All the rooms are elegantly designed and decorated. Viewing is highly recommended to appreciate all this beautiful property has to offer. EXTERNAL IY

## **Rooms and Dimensions**

**Entrance Hallway** 

**Kitchen** 9'9 x 11'9 (2.97m x 3.58m)

Utility Room 5'3 x 7'10 (1.60m x 2.39m)

**Guest WC** 4'6 x 2'9 (1.37m x 0.84m)

**Extended lounge diner** 16'3 x 20'5 (4.95m x 6.22m)