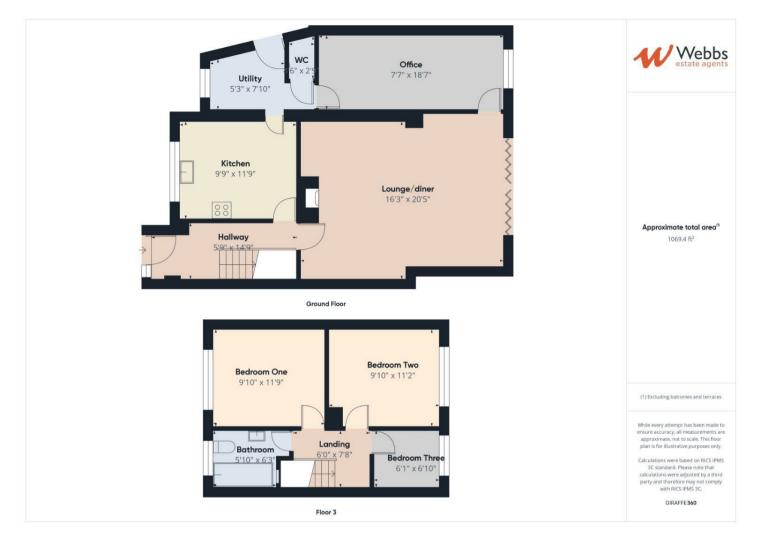

## **Rooms and Dimensions**

**Entrance Hallway** 

**Kitchen** 9'9 x 11'9 (2.97m x 3.58m)

Utility Room 5'3 x 7'10 (1.60m x 2.39m)

**Guest WC** 4'6 x 2'9 (1.37m x 0.84m)

**Extended lounge diner** 16'3 x 20'5 (4.95m x 6.22m)

**Office** 7'7 x 18'7 (2.31m x 5.66m)

Landing

- UTILITY ROOM
- FAMILY BATHROOM
- PRIVATE ENLOSED REAR GARDEN
- WALKING DISTANC TO CANNOCK CHASE

**Bedroom One** 9'10 x 11'9 (3.00m x 3.58m)

**Bedroom Two** 9'10 x 11'2 (3.00m x 3.40m)

**Bedroom Three** 6'1 x 6'10 (1.85m x 2.08m)

Bathroom 5'10 x 6'3 (1.78m x 1.91m)

Driveway

Garden Identification checks - C

Webbs Estate Agents - endeavour to maintain accurate depictions of properties in Virtual Tours, Floor Plans and descriptions, however, these are intended only as a guide and purchasers must satisfy themselves by personal inspection.