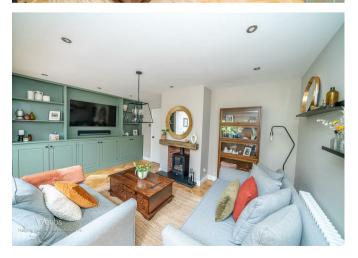

WEBBS ESTATE AGENTS are proud to present for sale this truly unique extended three bed semi detached family home. Extended to the rear and side, the property has been lovingly refurbished throughout with a keen attention to detail. The property briefly comprises of a Breakfast kitchen, Lounge diner with extended dining area boasting a beautiful wood burner. The side extension is a good sized versatile room currently used as an office but could easily be used as a bedroom or extra sitting room. There is also a guest w.c. and utility room. On the first floor there are three good sized bedrooms and a family bathroom. All the rooms are elegantly designed and decorated. Viewing is highly recommended to appreciate all this beautiful property has to offer. EXTERNAL IY

## **Rooms and Dimensions**

**Entrance Hallway** 

**Kitchen** 9'9 x 11'9 (2.97m x 3.58m)

Utility Room 5'3 x 7'10 (1.60m x 2.39m)

**Guest WC** 4'6 x 2'9 (1.37m x 0.84m)

**Extended lounge diner** 16'3 x 20'5 (4.95m x 6.22m)