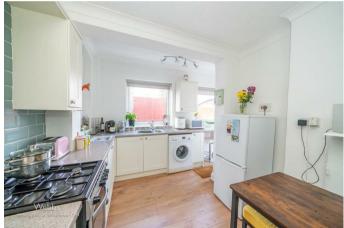

## **Rooms and Dimensions**

LOUNGE 11'4" x 11'6" (3.478 x 3.513)

**SITTING ROOM** 12'11" x 10'10" (3.954 x 3.325)

**BREAKFAST KITCHEN** 9'0" x 11'4" (2.760 x 3.476)

FIRST FLOOR LANDING

MASTER BEDROOM 11'5" x 11'6" (3.480 x 3.529)