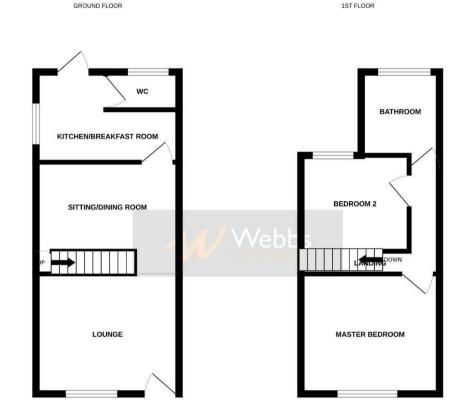

## **Rooms and Dimensions**

LOUNGE 11'4" x 11'6" (3.478 x 3.513)

**SITTING ROOM** 12'11" x 10'10" (3.954 x 3.325)

**BREAKFAST KITCHEN** 9'0" x 11'4" (2.760 x 3.476)

FIRST FLOOR LANDING

MASTER BEDROOM 11'5" x 11'6" (3.480 x 3.529)

- TWO RECEPTION ROOMS
- PRIVATE DRIVE
- QUIET LOCATION
- CLOSE TO ALL LOCAL AMENITIES

**BEDROOM TWO** 13'7" x 8'5" (4.142 x 2.584)

FAMILY BATHROOM

EXTERNALLY

**PRIVATE DRIVE** 

FULLY ENCLOSED REAR GARDEN

Identification checks - C

**Agents Note** 

White revery attempt has been made to ensure the accuracy of the floopian contained here, measureme of clocos, undown, norm and any other ferms are approximate and to responsibility is taken for any enr emission or mis-statement. This plan is for illustrative purpores only and should be used as such by any prospective purchase. The services, systems and applicates shown have not been tested and no guaran as to their openability or efficiency can be given. Made with Mergons 20205.