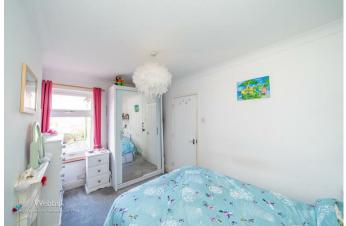

## **Rooms and Dimensions**

LOUNGE 11'4" x 11'6" (3.478 x 3.513)

**SITTING ROOM** 12'11" x 10'10" (3.954 x 3.325)

**BREAKFAST KITCHEN** 9'0" x 11'4" (2.760 x 3.476)

FIRST FLOOR LANDING

MASTER BEDROOM 11'5" x 11'6" (3.480 x 3.529)