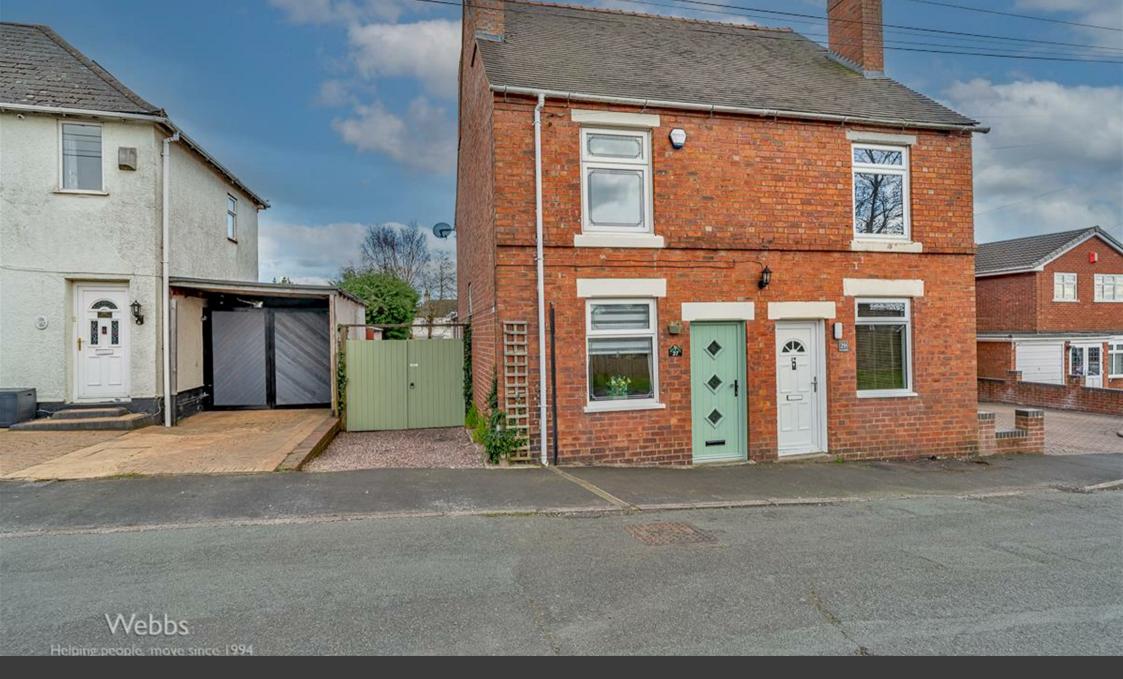

Queen Street | Hednesford, Cannock | WS11 5TH Offers Over £205,000

WEBBS ESTATE AGENTS have the absolute pleasure of presenting for sale this elegant traditional family home. The property briefly comprises two good-sized reception rooms boasting traditional features, a breakfast kitchen, on the first floor there is two double bedrooms and a good-sized family bathroom. This beautiful family home has been lovingly decorated and well-maintained. Externally there is a private driveway and a stunning fully enclosed rear garden, the property is situated on a very quiet side street with all local amenities and schools within a short strolling distance. This lovely home is a good size and will really appeal to traditional enthusiasts as it boasts many original features.

- TWO RECEPTION ROOMS
- PRIVATE DRIVE
- QUIET LOCATION
- CLOSE TO ALL LOCAL AMENITIES

**BEDROOM TWO** 13'7" x 8'5" (4.142 x 2.584)

FAMILY BATHROOM

EXTERNALLY

**PRIVATE DRIVE** 

FULLY ENCLOSED REAR GARDEN

Identification checks - C