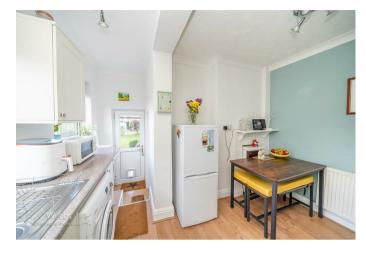

## **Rooms and Dimensions**

LOUNGE 11'4" x 11'6" (3.478 x 3.513)

**SITTING ROOM** 12'11" x 10'10" (3.954 x 3.325)

**BREAKFAST KITCHEN** 9'0" x 11'4" (2.760 x 3.476)

FIRST FLOOR LANDING

MASTER BEDROOM 11'5" x 11'6" (3.480 x 3.529)