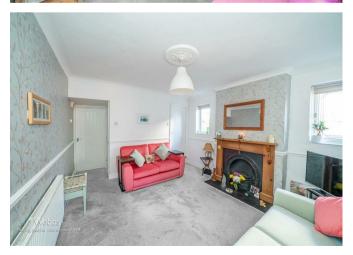

WEBBS ESTATE AGENTS have the absolute pleasure of presenting for sale this elegant traditional family home. The property briefly comprises two good-sized reception rooms boasting traditional features, a breakfast kitchen, on the first floor there is two double bedrooms and a good-sized family bathroom. This beautiful family home has been lovingly decorated and well-maintained. Externally there is a private driveway and a stunning fully enclosed rear garden, the property is situated on a very quiet side street with all local amenities and schools within a short strolling distance. This lovely home is a good size and will really appeal to traditional enthusiasts as it boasts many original features.

## **Rooms and Dimensions**

LOUNGE 11'4" x 11'6" (3.478 x 3.513)

**SITTING ROOM** 12'11" x 10'10" (3.954 x 3.325)

**BREAKFAST KITCHEN** 9'0" x 11'4" (2.760 x 3.476)

FIRST FLOOR LANDING

MASTER BEDROOM 11'5" x 11'6" (3.480 x 3.529)