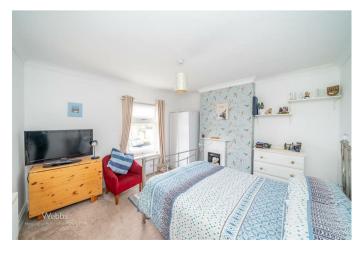

## **Rooms and Dimensions**

LOUNGE 11'4" x 11'6" (3.478 x 3.513)

**SITTING ROOM** 12'11" x 10'10" (3.954 x 3.325)

**BREAKFAST KITCHEN** 9'0" x 11'4" (2.760 x 3.476)

FIRST FLOOR LANDING

MASTER BEDROOM 11'5" x 11'6" (3.480 x 3.529)

- TWO RECEPTION ROOMS
- PRIVATE DRIVE
- QUIET LOCATION
- CLOSE TO ALL LOCAL AMENITIES

**BEDROOM TWO** 13'7" x 8'5" (4.142 x 2.584)

FAMILY BATHROOM

EXTERNALLY

**PRIVATE DRIVE** 

FULLY ENCLOSED REAR GARDEN

Identification checks - C