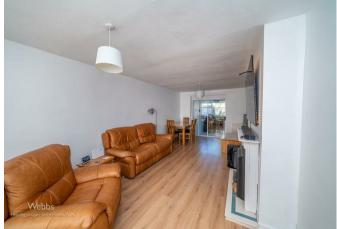

## **THROUGH HALLWAY**

LOUNGE DINER 23'9" x 11'1" (7.26m x 3.40m)

**MODERN KITCHEN** 10'9" x 8'0" (3.30m x 2.44m)

**CONSERVATORY** 9'8" x 9'1" (2.97m x 2.79m)

LANDING

- SPACIOUS FAMILY HOME
- VIEWING ADVISED
- MODERN SHOWER ROOM & WC
- LOUNGE DINER & CONSERVATORY