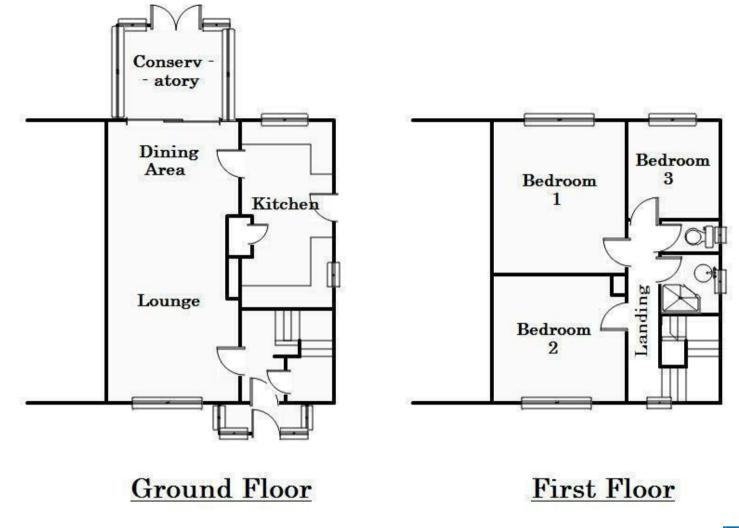

## **Rooms and Dimensions**

AWAITING VENDOR APPROVAL

## **THROUGH HALLWAY**

LOUNGE DINER 23'9" x 11'1" (7.26m x 3.40m)

**MODERN KITCHEN** 10'9" x 8'0" (3.30m x 2.44m)

**CONSERVATORY** 9'8" x 9'1" (2.97m x 2.79m)

LANDING

- SPACIOUS FAMILY HOME
- VIEWING ADVISED
- MODERN SHOWER ROOM & WC
- LOUNGE DINER & CONSERVATORY

BEDROOM ONE 12'9" x 11'5" (3.91m x 3.48m)

**BEDROOM TWO** 11'5" x 10'4" (3.48m x 3.15m)

**BEDROOM THREE** 8'5" x 7'10" (2.57m x 2.41m)

SHOWER ROOM

SEPARATE WC

**FRONT & REAR GARDENS** 

Webbs Estate Agents - endeavour to maintain accurate depictions of properties in Virtual Tours, Floor Plans and descriptions, however, these are intended only as a guide and purchasers must satisfy themselves by personal inspection.