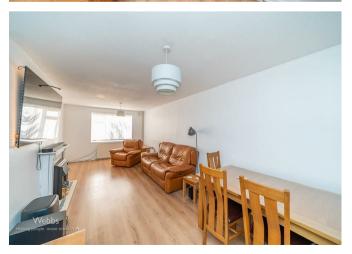

## **THROUGH HALLWAY**

LOUNGE DINER 23'9" x 11'1" (7.26m x 3.40m)

**MODERN KITCHEN** 10'9" x 8'0" (3.30m x 2.44m)

**CONSERVATORY** 9'8" x 9'1" (2.97m x 2.79m)

LANDING

- SPACIOUS FAMILY HOME
- VIEWING ADVISED
- MODERN SHOWER ROOM & WC
- LOUNGE DINER & CONSERVATORY