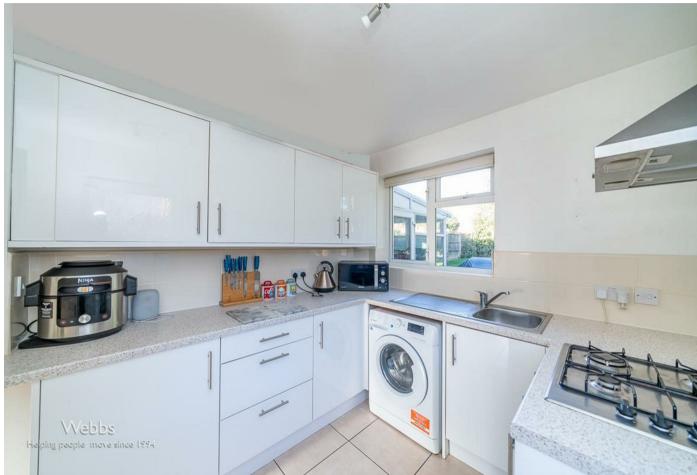

## **THROUGH HALLWAY**

LOUNGE DINER 23'9" x 11'1" (7.26m x 3.40m)

**MODERN KITCHEN** 10'9" x 8'0" (3.30m x 2.44m)

**CONSERVATORY** 9'8" x 9'1" (2.97m x 2.79m)

LANDING

- SPACIOUS FAMILY HOME
- VIEWING ADVISED
- MODERN SHOWER ROOM & WC
- LOUNGE DINER & CONSERVATORY