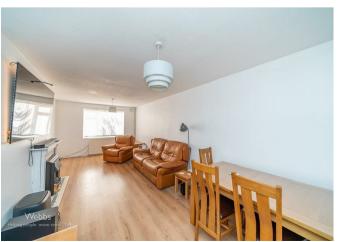

## **Rooms and Dimensions**

AWAITING VENDOR APPROVAL

THROUGH HALLWAY

**LOUNGE DINER** 

23'9" x 11'1" (7.26m x 3.40m)

MODERN KITCHEN

10'9" x 8'0" (3.30m x 2.44m)

**CONSERVATORY** 