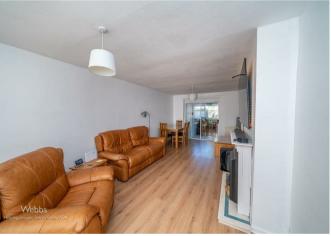

## **Rooms and Dimensions**

AWAITING VENDOR APPROVAL

THROUGH HALLWAY

**LOUNGE DINER** 

23'9" x 11'1" (7.26m x 3.40m)

MODERN KITCHEN

10'9" x 8'0" (3.30m x 2.44m)

**CONSERVATORY** 