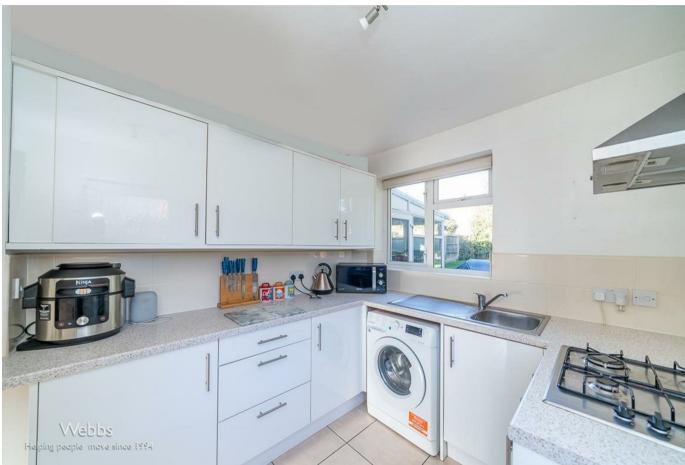

## **Rooms and Dimensions**

AWAITING VENDOR APPROVAL

THROUGH HALLWAY

**LOUNGE DINER** 

23'9" x 11'1" (7.26m x 3.40m)

MODERN KITCHEN

10'9" x 8'0" (3.30m x 2.44m)

**CONSERVATORY** 