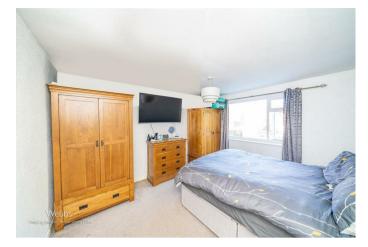

## **Rooms and Dimensions**

AWAITING VENDOR APPROVAL

THROUGH HALLWAY

**LOUNGE DINER** 

23'9" x 11'1" (7.26m x 3.40m)

MODERN KITCHEN

10'9" x 8'0" (3.30m x 2.44m)

**CONSERVATORY** 

9'8" x 9'1" (2.97m x 2.79m)

LANDING

**BEDROOM ONE** 

12'9" x 11'5" (3.91m x 3.48m)

**BEDROOM TWO** 

11'5" x 10'4" (3.48m x 3.15m)

**BEDROOM THREE** 

8'5" x 7'10" (2.57m x 2.41m)