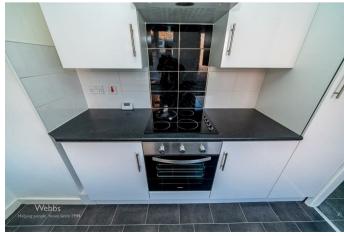

Upon entering, you are welcomed into a spacious lounge that offers a perfect space for relaxation and entertaining. The well-appointed kitchen is designed for both functionality and in style. This bungalow features two generously sized bedrooms, providing ample space for rest and personalisation. The bathroom is tastefully finished, ensuring a pleasant experience for all.

## **Rooms and Dimensions**

AWAITING VENDOR APPROVAL

**ENTRANCE HALLWAY** 

**BREAKFAST KITCHEN** 

10'5" x 7'4" (3.18m x 2.24m)

**SPACIOUS LOUNGE DINER** 

16'6" x 10'9" (5.05m x 3.30m)

**INNER HALLWAY** 