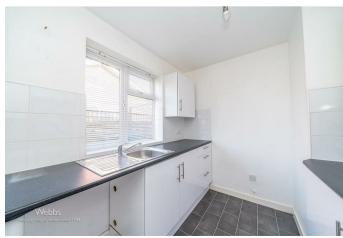

Upon entering, you are welcomed into a spacious lounge that offers a perfect space for relaxation and entertaining. The well-appointed kitchen is designed for both functionality and in style. This bungalow features two generously sized bedrooms, providing ample space for rest and personalisation. The bathroom is tastefully finished, ensuring a pleasant experience for all.

## **Rooms and Dimensions**

AWAITING VENDOR APPROVAL

**ENTRANCE HALLWAY** 

**BREAKFAST KITCHEN** 

10'5" x 7'4" (3.18m x 2.24m)

**SPACIOUS LOUNGE DINER** 

16'6" x 10'9" (5.05m x 3.30m)

**INNER HALLWAY** 