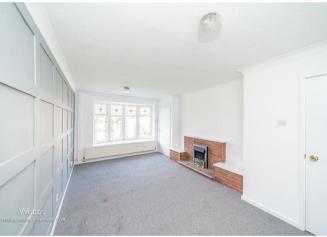

Upon entering, you are welcomed into a spacious lounge that offers a perfect space for relaxation and entertaining. The well-appointed kitchen is designed for both functionality and in style. This bungalow features two generously sized bedrooms, providing ample space for rest and personalisation. The bathroom is tastefully finished, ensuring a pleasant experience for all.

## **Rooms and Dimensions**

AWAITING VENDOR APPROVAL

**ENTRANCE HALLWAY** 

**BREAKFAST KITCHEN** 

10'5" x 7'4" (3.18m x 2.24m)

**SPACIOUS LOUNGE DINER** 

16'6" x 10'9" (5.05m x 3.30m)

**INNER HALLWAY** 