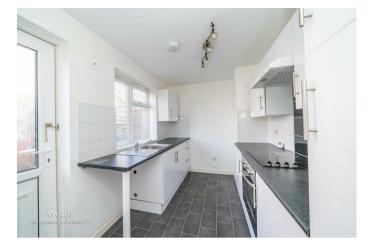

Upon entering, you are welcomed into a spacious lounge that offers a perfect space for relaxation and entertaining. The well-appointed kitchen is designed for both functionality and in style. This bungalow features two generously sized bedrooms, providing ample space for rest and personalisation. The bathroom is tastefully finished, ensuring a pleasant experience for all.

## **Rooms and Dimensions**

AWAITING VENDOR APPROVAL

**ENTRANCE HALLWAY** 

**BREAKFAST KITCHEN** 

10'5" x 7'4" (3.18m x 2.24m)

**SPACIOUS LOUNGE DINER** 

16'6" x 10'9" (5.05m x 3.30m)

**INNER HALLWAY** 