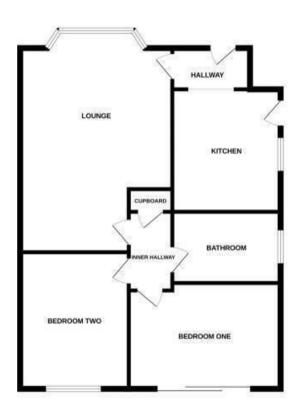

## **Rooms and Dimensions**

AWAITING VENDOR APPROVAL

**ENTRANCE HALLWAY** 

**BREAKFAST KITCHEN** 

10'5" x 7'4" (3.18m x 2.24m)

**SPACIOUS LOUNGE DINER** 

16'6" x 10'9" (5.05m x 3.30m)

**INNER HALLWAY** 

**BEDROOM ONE** 

14'0" x 9'1" (4.29m x 2.79m)

**BEDROOM TWO** 

10'11" x 9'4" (3.33m x 2.87m)

**BATHROOM** 

**GARAGE** 

**FRONT & REAR GARDENS** 

Identification checks - C