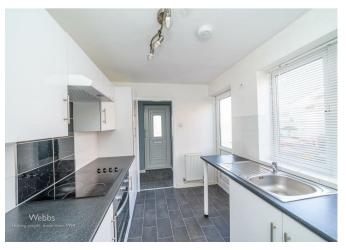

Upon entering, you are welcomed into a spacious lounge that offers a perfect space for relaxation and entertaining. The well-appointed kitchen is designed for both functionality and in style. This bungalow features two generously sized bedrooms, providing ample space for rest and personalisation. The bathroom is tastefully finished, ensuring a pleasant experience for all.

## **Rooms and Dimensions**

AWAITING VENDOR APPROVAL

**ENTRANCE HALLWAY** 

**BREAKFAST KITCHEN** 

10'5" x 7'4" (3.18m x 2.24m)

**SPACIOUS LOUNGE DINER** 

16'6" x 10'9" (5.05m x 3.30m)

**INNER HALLWAY** 