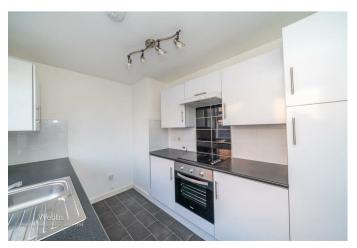

Upon entering, you are welcomed into a spacious lounge that offers a perfect space for relaxation and entertaining. The well-appointed kitchen is designed for both functionality and in style. This bungalow features two generously sized bedrooms, providing ample space for rest and personalisation. The bathroom is tastefully finished, ensuring a pleasant experience for all.

## **Rooms and Dimensions**

AWAITING VENDOR APPROVAL

**ENTRANCE HALLWAY** 

**BREAKFAST KITCHEN** 

10'5" x 7'4" (3.18m x 2.24m)

**SPACIOUS LOUNGE DINER** 

16'6" x 10'9" (5.05m x 3.30m)

**INNER HALLWAY** 