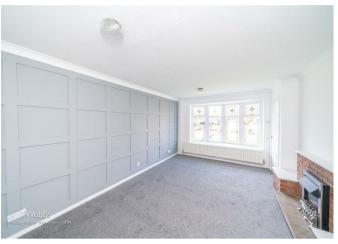

Upon entering, you are welcomed into a spacious lounge that offers a perfect space for relaxation and entertaining. The well-appointed kitchen is designed for both functionality and in style. This bungalow features two generously sized bedrooms, providing ample space for rest and personalisation. The bathroom is tastefully finished, ensuring a pleasant experience for all.

## **Rooms and Dimensions**

AWAITING VENDOR APPROVAL

**ENTRANCE HALLWAY** 

**BREAKFAST KITCHEN** 

10'5" x 7'4" (3.18m x 2.24m)

**SPACIOUS LOUNGE DINER** 

16'6" x 10'9" (5.05m x 3.30m)

**INNER HALLWAY** 