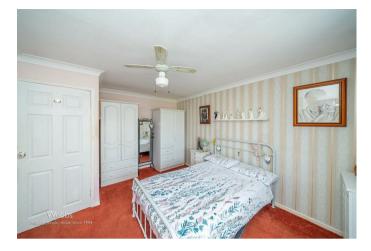

## **Rooms and Dimensions**

**SPACIOUS KITCHEN** 

12'8" x 8'8" (3.872 x 2.650)

LARGE LOUNGE DINER

17'0" x 11'0" (5.188 x 3.354)

INNER HALLWAY

**BEDROOM ONE** 

14'5" x 10'11" (4.399 x 3.352)