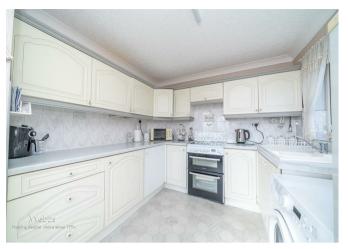

In brief consisting of: a spacious breakfast kitchen, lounge diner, inner hallway, bathroom, two double bedrooms with bedroom one giving access to the conservatory.

Externally this property has a large mature rear garden, ample off-road parking is provided by a single garage and a tarmac driveway. VIEWING ADVISED

## **Rooms and Dimensions**

**SPACIOUS KITCHEN** 

12'8" x 8'8" (3.872 x 2.650)

LARGE LOUNGE DINER

17'0" x 11'0" (5.188 x 3.354)

INNER HALLWAY

**BEDROOM ONE** 

14'5" x 10'11" (4.399 x 3.352)