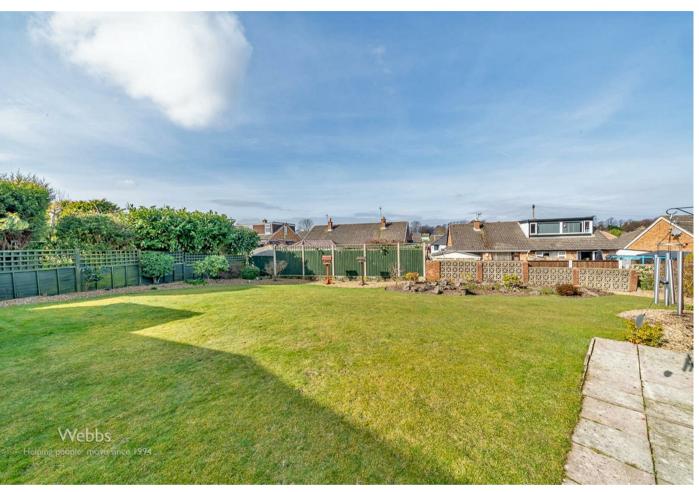

**CONSERVATORY** 

9'11" x 5'11" (3.033 x 1.805)

**BEDROOM TWO** 

9'10" x 8'8" (2.999 x 2.656)

**BATHROOM** 

7'8" x 5'5" (2.342 x 1.658)

LARGE ENCLOSED REAR GARDEN

SINGLE GARAGE