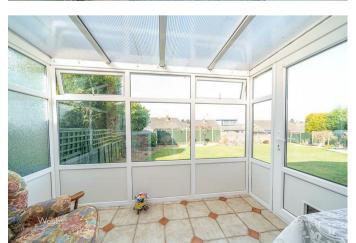

**CONSERVATORY** 

9'11" x 5'11" (3.033 x 1.805)

**BEDROOM TWO** 

9'10" x 8'8" (2.999 x 2.656)

**BATHROOM** 

7'8" x 5'5" (2.342 x 1.658)

LARGE ENCLOSED REAR GARDEN

SINGLE GARAGE