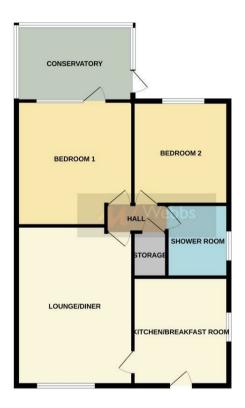

## **Rooms and Dimensions**

**SPACIOUS KITCHEN** 

12'8" x 8'8" (3.872 x 2.650)

LARGE LOUNGE DINER

17'0" x 11'0" (5.188 x 3.354)

INNER HALLWAY

**BEDROOM ONE** 

14'5" x 10'11" (4.399 x 3.352)

**CONSERVATORY** 

9'11" x 5'11" (3.033 x 1.805)

**BEDROOM TWO** 

9'10" x 8'8" (2.999 x 2.656)

**BATHROOM** 

7'8" x 5'5" (2.342 x 1.658)

LARGE ENCLOSED REAR GARDEN

SINGLE GARAGE

**BLOCK PAVED DRIVEWAY** 

Identification checks - C

Whilst every attempt has been made to ensure the accuracy of the floorplan contained here, measurement of doors, windows, rooms and any other laters are approximate and no responsibility is taken for any error, emission or mis-statement. This plan is for flintariative purposes only and chould be used as such by any prospective purchaser. The services, systems and applicances shown have not been lested and no guarante and the complete of efficiency can be given by the processing of efficiency can be given by the processing of efficiency can be given by the processing or efficiency can be given by the processing of the processing or efficiency can be given by the processing of the processi