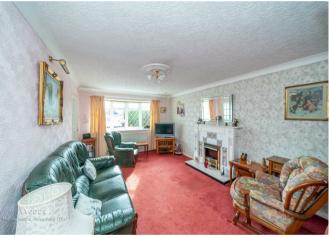

In brief consisting of: a spacious breakfast kitchen, lounge diner, inner hallway, bathroom, two double bedrooms with bedroom one giving access to the conservatory.

Externally this property has a large mature rear garden, ample off-road parking is provided by a single garage and a tarmac driveway. VIEWING ADVISED

## **Rooms and Dimensions**

**SPACIOUS KITCHEN** 

12'8" x 8'8" (3.872 x 2.650)

LARGE LOUNGE DINER

17'0" x 11'0" (5.188 x 3.354)

INNER HALLWAY

**BEDROOM ONE** 

14'5" x 10'11" (4.399 x 3.352)