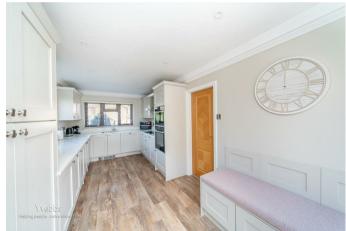

**BREAKFAST KITCHEN** 

18'4" x 8'10" (5.59m x 2.69m)

FIRST FLOOR LANDING

**MASTER BEDROOM** 

11'5" x 9'0 (3.48m x 2.74m)

**EN SUITE BATHROOM** 

**BEDROOM TWO** 

14'0 x 8'5" (4.27m x 2.57m)