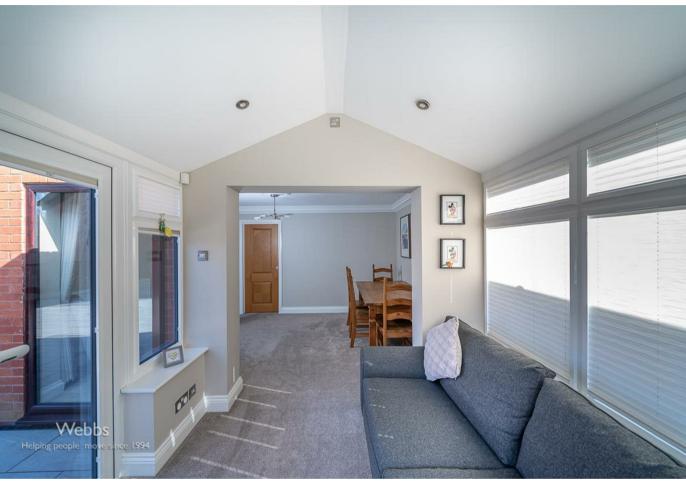

## **Rooms and Dimensions**

**ENTRANCE HALLWAY** 

LOUNGE

16'0" x 11'11" (4.890 x 3.657)

**DINING ROOM** 

9'0" x 14'9" (2.758 x 4.521)

**ORANGERY** 

8'6" x 8'6" (2.59m x 2.59m)