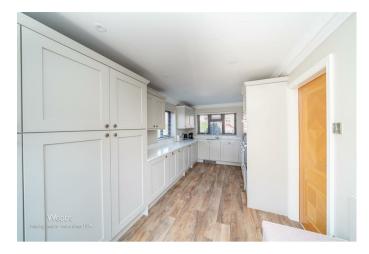

**BREAKFAST KITCHEN** 

18'4" x 8'10" (5.59m x 2.69m)

FIRST FLOOR LANDING

**MASTER BEDROOM** 

11'5" x 9'0 (3.48m x 2.74m)

**EN SUITE BATHROOM** 

**BEDROOM TWO** 

14'0 x 8'5" (4.27m x 2.57m)