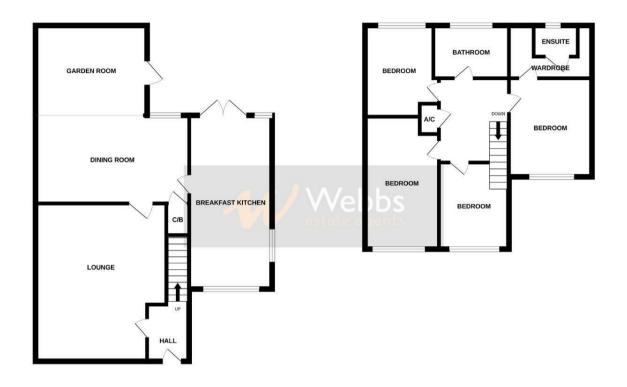

## **Rooms and Dimensions**

**ENTRANCE HALLWAY** 

LOUNGE

16'0" x 11'11" (4.890 x 3.657)

**DINING ROOM** 

9'0" x 14'9" (2.758 x 4.521)

**ORANGERY** 

8'6" x 8'6" (2.59m x 2.59m)

**BREAKFAST KITCHEN** 

18'4" x 8'10" (5.59m x 2.69m)

FIRST FLOOR LANDING

**MASTER BEDROOM** 

11'5" x 9'0 (3.48m x 2.74m)

**EN SUITE BATHROOM** 

**BEDROOM TWO** 

14'0 x 8'5" (4.27m x 2.57m)

**BEDROOM THREE** 

9'8" x 7'10" (2.95m x 2.39m)

**BEDROOM FOUR** 

9'2" x 6'0 (2.79m x 1.83m)

**FAMILY BATHROOM** 

**EXTERNALLY** 

**DOUBLE DRIVEWAY** 

**DOUBLE DETACHED GARAGE** 

**FULLY ENCLOSED REAR GARDEN** 

Identification checks - C

GROUND FLOOR 1ST FLOOR

White every attempt has been made to ensure the accuracy of the floorplan contained here, measurements of doors, windows, rooms and any other terms are seprocorate and no responsibility is taken for any error, prospective purchaser. The services, systems and appliances shown have not been tested and no guarantee as to their operability or efficiency can be given by the contract of the contract o