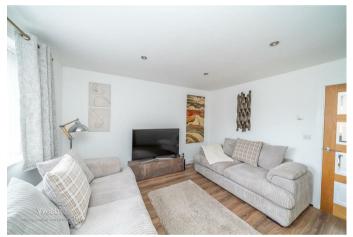

A spacious lounge with feature fire place and double doors opening into the conservatory which overlooks the rear garden, ground floor shower room, the fourth bedroom is on the ground floor and would also make a spacious dining room, the ground floor has underfloor heating.

## THROUGH HALLWAY

LOUNGE DINER 21'5" x 11'3" (6.55m x 3.45m )

**CONSERVATORY** 12'7" x 9'1" ( 3.84m x 2.77m )

**DINING ROOM / BEDROOM FOUR** 14'0" x 11'3" (4.29m x 3.45m )

BREAKFAST KITCHEN 14'0" x 11'3" (4.29m x 3.45m )