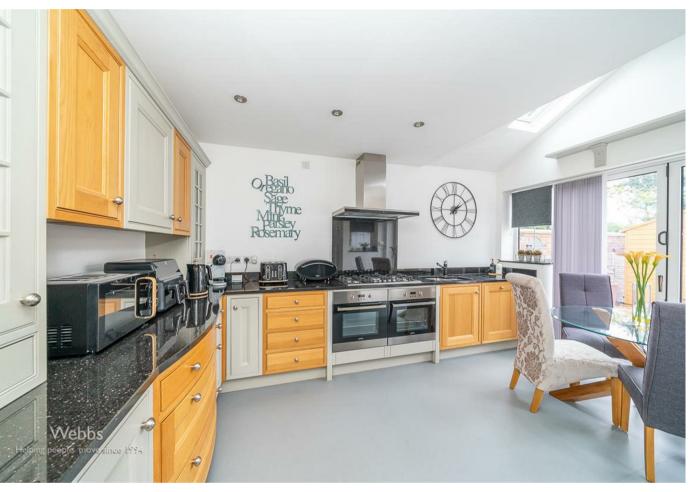

In brief consisting of a stunning entrance hallway with a utility cupboard and stairs rising to the first floor, the enviable breakfast kitchen has solid oak soft close floor and wall units, integrated appliances and bi-folding doors opening onto the porcelain tiled patio seating are.

## THROUGH HALLWAY

LOUNGE DINER 21'5" x 11'3" (6.55m x 3.45m )

**CONSERVATORY** 12'7" x 9'1" ( 3.84m x 2.77m )

**DINING ROOM / BEDROOM FOUR** 14'0" x 11'3" (4.29m x 3.45m )

BREAKFAST KITCHEN 14'0" x 11'3" (4.29m x 3.45m )