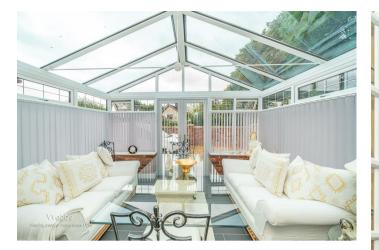

A spacious lounge with feature fire place and double doors opening into the conservatory which overlooks the rear garden, ground floor shower room, the fourth bedroom is on the ground floor and would also make a spacious dining room, the ground floor has underfloor heating.

## THROUGH HALLWAY

LOUNGE DINER 21'5" x 11'3" (6.55m x 3.45m )

**CONSERVATORY** 12'7" x 9'1" ( 3.84m x 2.77m )

**DINING ROOM / BEDROOM FOUR** 14'0" x 11'3" (4.29m x 3.45m )

BREAKFAST KITCHEN 14'0" x 11'3" (4.29m x 3.45m )