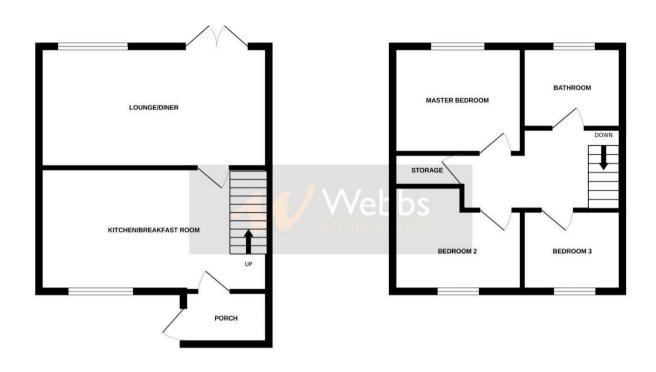

## **Rooms and Dimensions**

Agents Note C

**ENTRANCE PORCH** 

**BREAKFAST KITCHEN** 

17'2" x 10'7" (5.240 x 3.237)

LOUNGE/DINER

17'3" x 10'7" (5.258 x 3.237)

FIRST FLOOR LANDING

**MASTER BEDROOM** 

9'11" x 8'9" (3.033 x 2.673)

**BEDROOM TWO** 

10'0" x 7'5" (3.066 x 2.2644)

**BEDROOM THREE** 

6'11" x 9'8" (2.124 x 2.960)

**FAMILY BATHROOM** 

**EXTERNALLY** 

**PRIVATE DRIVE** 

**GARAGE** 

**FULLY ENCLOSED PRIVATE REAR GARDEN** 

**Identification checks - C** 

**Auctioneers Comments** 

GROUND FLOOR 1ST FLOOR

Whist every attempt has been made to ensure the accuracy of the feorpian contained here, measurements of doors, windown, rooms and any other liters are appropriated and not responsibility is taken for any error, omission or mis-statement. This plan is for illustrative purposes only and should be used as such by any prospective purchaser. The splan is for illustrative purposes only and should be used as such by any prospective purchaser. The scheduling planners shown have not been tested and no guarantee as to their operability or efficiency can be given.