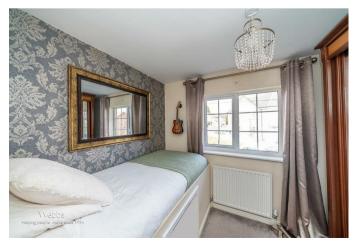

**MASTER BEDROOM** 

9'11" x 8'9" (3.033 x 2.673)

**BEDROOM TWO** 

10'0" x 7'5" (3.066 x 2.2644)

**BEDROOM THREE** 

6'11" x 9'8" (2.124 x 2.960)

**FAMILY BATHROOM** 

**EXTERNALLY** 