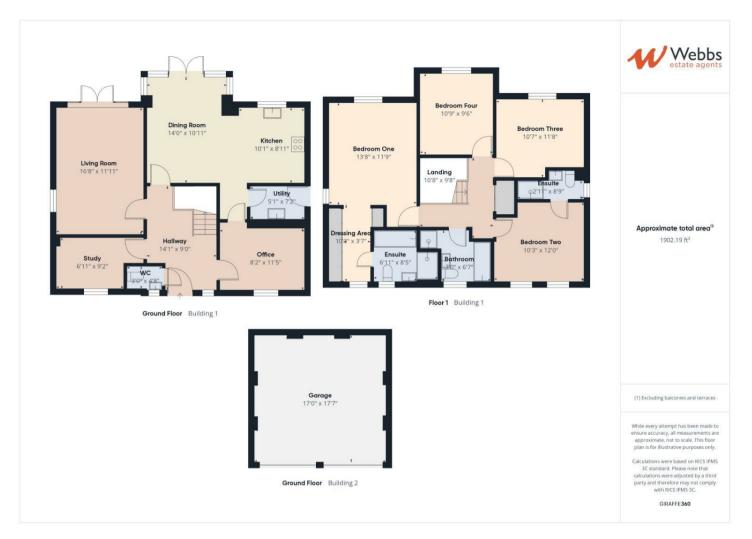

## **Rooms and Dimensions**

STUNNING ENTRANCE HALLWAY

LARGE LOUNGE 16'8 x 11'11 (5.08m x 3.63m)

**DINING ROOM** 14'0 x 10'11 (4.27m x 3.33m)

**OFFICE** 8'2 x 11'5 (2.49m x 3.48m)

**STUDY** 6'11 x 9'2 (2.11m x 2.79m)

**OPEN PLAN KITCHEN** 10'1 x 8'11 (3.07m x 2.72m)

UTILITY 5'1 x 7'2 (1.55m x 2.18m)

GUEST WC

GALLERY LANDING

BEDROOM ONE WITH DRESSING AREA 13'8 x 11'9 (4.17m x 3.58m)

- FOUR GENEROUS BEDROOMS
- EXCELLENT SCHOOL CATCHMENTS
- ENVIABLE OPEN PLAN KITCHEN, DINING AND FAMILY ROOM
- DETACHED DOUBLE GARAGE AND LARGE DRIVEWAY
- EV CHARGER

**EN-SUITE BATHROOM** 6'11 x 8'5 (2.11m x 2.57m)

**BEDROOM TWO** 10'3 x 12'0 (3.12m x 3.66m)

**EN-SUITE SHOWER ROOM** 2'11 x 8'9 (0.89m x 2.67m)

**BEDROOM THREE** 10'7 x 11'8 (3.23m x 3.56m)

**BEDROOM FOUR** 10'9 x 9'6 (3.28m x 2.90m)

**FAMILY BATHROOM** 7'0 x 6'7 (2.13m x 2.01m)

DETACHED DOUBLE GARAGE AND LARGE DRIVEWAY 17'0 x 17'7 (5.18m x 5.36m)

ENCLOSED REAR GARDEN

Identification checks - C

Webbs Estate Agents - endeavour to maintain accurate depictions of properties in Virtual Tours, Floor Plans and descriptions, however, these are intended only as a guide and purchasers must satisfy themselves by personal inspection.