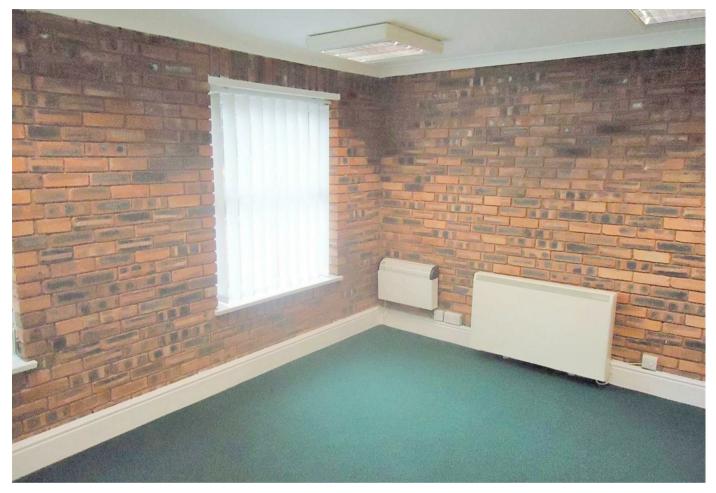

The offices are fully decorated to a high standard, fully alarmed, with secure intercom entrance system. It benefits from full double glazing, electric heating and separate WC.

## **Key Features**

- Prestigious office to let
- Private carpark
- Security intercom system
- Double glazing and electric heating
- VIEWING BY APPOINTMENT ONLY