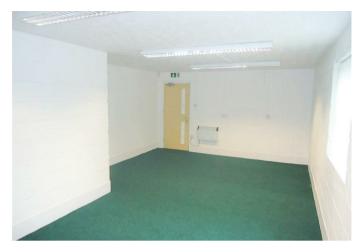

The offices are fully decorated to a high standard, fully alarmed, with secure intercom entrance system. It benefits from full double glazing, electric heating and separate WC.

## **Key Features**

- Prestigious office to let
- Private carpark
- Security intercom system
- Double glazing and electric heating
- VIEWING BY APPOINTMENT ONLY