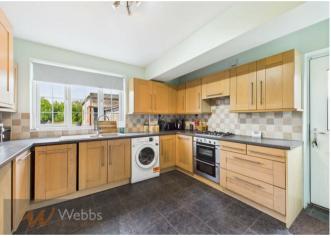

## **Rooms and Dimensions**

AWAIITNG VENDOR APPROVAL

**ENTRANCE PORCH** 

**HALLWAY** 

**GUEST WC** 

**LOUNGE DINER** 

18'9" x 11'8" (5.72m x 3.56m)

**KITCHEN** 

12'7" x 11'5" (3.86m x 3.48m)

LANDING

**BEDROOM ONE** 

11'3" x 11'3" max (3.45m x 3.43m max)

**BEDROOM TWO** 

15'3" x 8'7" (4.65m x 2.62m)

**FAMILY BATHROOM** 

**DETACHED GARAGE** 