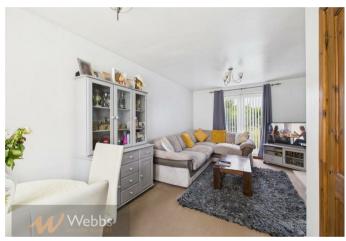

## **Rooms and Dimensions**

AWAIITNG VENDOR APPROVAL

**ENTRANCE PORCH** 

**HALLWAY** 

**GUEST WC** 

**LOUNGE DINER** 

18'9" x 11'8" (5.72m x 3.56m)

**KITCHEN** 