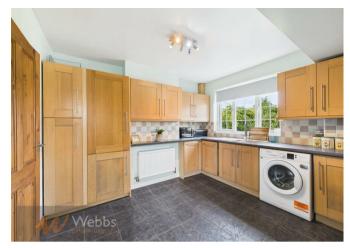

## **Rooms and Dimensions**

AWAIITNG VENDOR APPROVAL

**ENTRANCE PORCH** 

**HALLWAY** 

**GUEST WC** 

**LOUNGE DINER** 

18'9" x 11'8" (5.72m x 3.56m)

**KITCHEN** 

12'7" x 11'5" (3.86m x 3.48m)

LANDING

**BEDROOM ONE** 

11'3" x 11'3" max (3.45m x 3.43m max)

**BEDROOM TWO** 

15'3" x 8'7" (4.65m x 2.62m)

**FAMILY BATHROOM** 

**DETACHED GARAGE** 