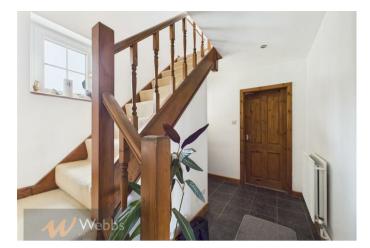

## **Rooms and Dimensions**

AWAIITNG VENDOR APPROVAL

**ENTRANCE PORCH** 

**HALLWAY** 

**GUEST WC** 

**LOUNGE DINER** 

18'9" x 11'8" (5.72m x 3.56m)

**KITCHEN** 