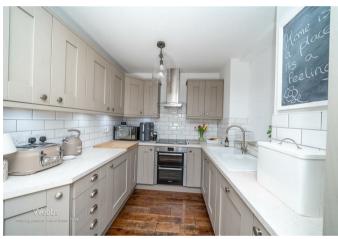

WEBBS ESTATE AGENTS have pleasure in offering this detached house boasts three bedrooms and a generous 936 sq ft minimum of living space. The property exudes elegance and has been meticulously improved, presenting a beautifully extended layout with a reception room and open plan living room, a guest cloakroom, and a utility room. As you step inside, you'll be greeted by a spacious entrance hallway that seamlessly flows into the lounge and kitchen diner, perfect for entertaining guests or enjoying family meals. The three good-sized bedrooms offer comfort and privacy, while the family bathroom provides a relaxing retreat after a long day.

**OPENPLAN FAMILY KITCHE** 

18'6" x 11'8" (5.66m x 3.58m)

**UTILITY ROOM** 

9'3" x 5'1" (2.82m x 1.57m)

**GUEST WC** 

LANDING

**BEDROOM ONE** 

12'0" x 10'2" (3.66m x 3.10m)