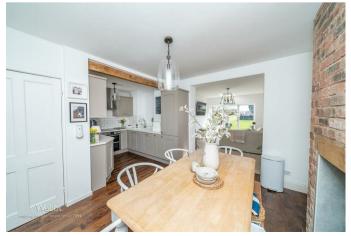

WEBBS ESTATE AGENTS have pleasure in offering this detached house boasts three bedrooms and a generous 936 sq ft minimum of living space. The property exudes elegance and has been meticulously improved, presenting a beautifully extended layout with a reception room and open plan living room, a guest cloakroom, and a utility room. As you step inside, you'll be greeted by a spacious entrance hallway that seamlessly flows into the lounge and kitchen diner, perfect for entertaining guests or enjoying family meals. The three good-sized bedrooms offer comfort and privacy, while the family bathroom provides a relaxing retreat after a long day.

**OPENPLAN FAMILY KITCHE** 

18'6" x 11'8" (5.66m x 3.58m)

**UTILITY ROOM** 

9'3" x 5'1" (2.82m x 1.57m)

**GUEST WC** 

LANDING

**BEDROOM ONE** 

12'0" x 10'2" (3.66m x 3.10m)