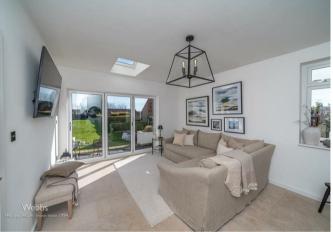

WEBBS ESTATE AGENTS have pleasure in offering this detached house boasts three bedrooms and a generous 936 sq ft minimum of living space. The property exudes elegance and has been meticulously improved, presenting a beautifully extended layout with a reception room and open plan living room, a guest cloakroom, and a utility room. As you step inside, you'll be greeted by a spacious entrance hallway that seamlessly flows into the lounge and kitchen diner, perfect for entertaining guests or enjoying family meals. The three good-sized bedrooms offer comfort and privacy, while the family bathroom provides a relaxing retreat after a long day.

## **Rooms and Dimensions**

AWAITING VENDOR APPROVAL

**ENTRANCE PORCH** 

**ENTRANCE HALLWAY** 

RECEPTION ROOM ONE

13'8" into bay x 11'3" (4.19m into bay x 3.45m)

**LOUNGE** 

15'10" x 12'11" (4.83m x 3.96m)