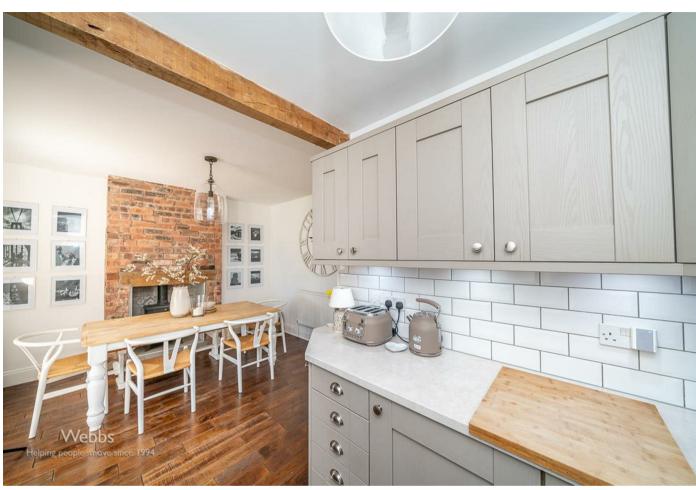

WEBBS ESTATE AGENTS have pleasure in offering this detached house boasts three bedrooms and a generous 936 sq ft minimum of living space. The property exudes elegance and has been meticulously improved, presenting a beautifully extended layout with a reception room and open plan living room, a guest cloakroom, and a utility room. As you step inside, you'll be greeted by a spacious entrance hallway that seamlessly flows into the lounge and kitchen diner, perfect for entertaining guests or enjoying family meals. The three good-sized bedrooms offer comfort and privacy, while the family bathroom provides a relaxing retreat after a long day.

**OPENPLAN FAMILY KITCHE** 

18'6" x 11'8" (5.66m x 3.58m)

**UTILITY ROOM** 

9'3" x 5'1" (2.82m x 1.57m)

**GUEST WC** 

LANDING

**BEDROOM ONE** 

12'0" x 10'2" (3.66m x 3.10m)