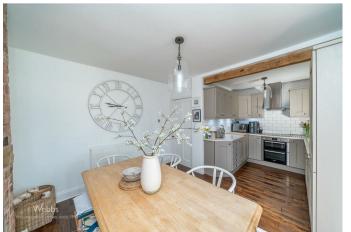

WEBBS ESTATE AGENTS have pleasure in offering this detached house boasts three bedrooms and a generous 936 sq ft minimum of living space. The property exudes elegance and has been meticulously improved, presenting a beautifully extended layout with a reception room and open plan living room, a guest cloakroom, and a utility room. As you step inside, you'll be greeted by a spacious entrance hallway that seamlessly flows into the lounge and kitchen diner, perfect for entertaining guests or enjoying family meals. The three good-sized bedrooms offer comfort and privacy, while the family bathroom provides a relaxing retreat after a long day.

**OPENPLAN FAMILY KITCHE** 

18'6" x 11'8" (5.66m x 3.58m)

**UTILITY ROOM** 

9'3" x 5'1" (2.82m x 1.57m)

**GUEST WC** 

LANDING

**BEDROOM ONE** 

12'0" x 10'2" (3.66m x 3.10m)