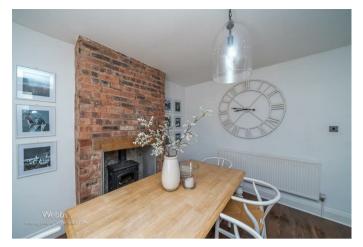

WEBBS ESTATE AGENTS have pleasure in offering this detached house boasts three bedrooms and a generous 936 sq ft minimum of living space. The property exudes elegance and has been meticulously improved, presenting a beautifully extended layout with a reception room and open plan living room, a guest cloakroom, and a utility room. As you step inside, you'll be greeted by a spacious entrance hallway that seamlessly flows into the lounge and kitchen diner, perfect for entertaining guests or enjoying family meals. The three good-sized bedrooms offer comfort and privacy, while the family bathroom provides a relaxing retreat after a long day.

**OPENPLAN FAMILY KITCHE** 

18'6" x 11'8" (5.66m x 3.58m)

**UTILITY ROOM** 

9'3" x 5'1" (2.82m x 1.57m)

**GUEST WC** 

LANDING

**BEDROOM ONE** 

12'0" x 10'2" (3.66m x 3.10m)