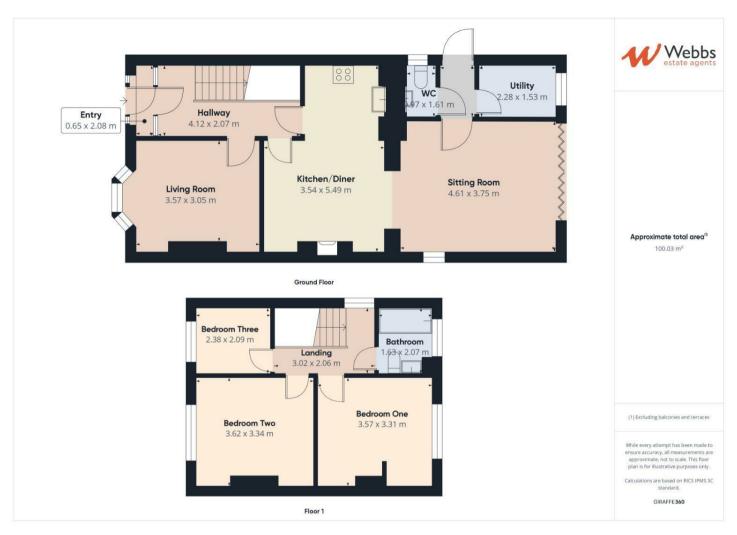

## **Rooms and Dimensions**

AWAITING VENDOR APPROVAL

**ENTRANCE PORCH** 

**ENTRANCE HALLWAY** 

RECEPTION ROOM ONE

13'8" into bay x 11'3" (4.19m into bay x 3.45m)

**LOUNGE** 

15'10" x 12'11" (4.83m x 3.96m)

**OPENPLAN FAMILY KITCHE** 

18'6" x 11'8" (5.66m x 3.58m)

**UTILITY ROOM** 

9'3" x 5'1" (2.82m x 1.57m)

**GUEST WC** 

LANDING

**BEDROOM ONE** 

12'0" x 10'2" (3.66m x 3.10m)

**BEDROOM TWO** 

12'0" x 12'0" (3.68m x 3.66m)

BEDROOM THREE

8'2" x 6'11" (2.51m x 2.13m)

**FAMILY BATHROOM** 

LANDSCAPED REAR GARDEN

PRIVATE DRIVEWAY

Webbs Estate Agents - endeavour to maintain accurate depictions of properties in Virtual Tours, Floor Plans and descriptions, however, these are intended only as a guide and purchasers must satisfy themselves by personal inspection.