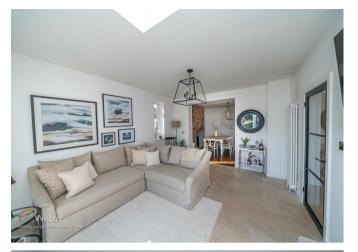

WEBBS ESTATE AGENTS have pleasure in offering this detached house boasts three bedrooms and a generous 936 sq ft minimum of living space. The property exudes elegance and has been meticulously improved, presenting a beautifully extended layout with a reception room and open plan living room, a guest cloakroom, and a utility room. As you step inside, you'll be greeted by a spacious entrance hallway that seamlessly flows into the lounge and kitchen diner, perfect for entertaining guests or enjoying family meals. The three good-sized bedrooms offer comfort and privacy, while the family bathroom provides a relaxing retreat after a long day.

## **Rooms and Dimensions**

AWAITING VENDOR APPROVAL

**ENTRANCE PORCH** 

**ENTRANCE HALLWAY** 

RECEPTION ROOM ONE

13'8" into bay x 11'3" (4.19m into bay x 3.45m)

**LOUNGE** 

15'10" x 12'11" (4.83m x 3.96m)