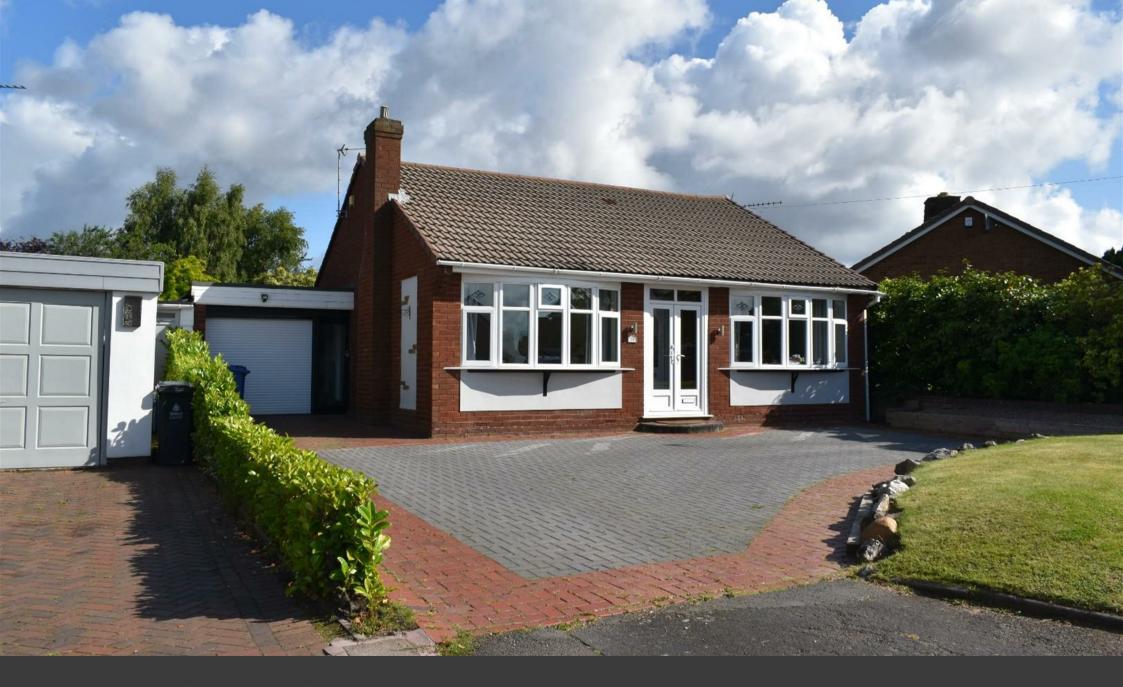

Poplar Lane | Cannock | WS11 1NQ
Offers In Excess Of £449,500

## **Summary**

\*\* WOW \*\* NO CHAIN \*\* DETACHED BUNGALOW \*\* DECEPTIVELY SPACIOUS \*\* FULLY REFURBSIHED HIGHLY SOUGHT AFTER LOCATION \*\* VIEWING IS ESSENTIAL \*\*

WEBBS ESTATE AGENTS have pleasure in offering this deceptively spacious refurbished, and well positioned three bedroom detached bungalow ideally located in the popular sought-after area of Cannock, close to motorway links, including M6 toll road, shops, which includes Mc Arthur Glen designer outlet and is on the doorstep of Cannock Chase, an area of outstanding natural beauty. There is good school catchment for both primary and secondary education and public transport routes close to hand. The property has been newly plastered and decorated throughout, with new flooring, kitchen and utility units and has been rewired, new plumbing, new double-glazed windows, and a modern PIV air filtration system and new central heating radiators.

In brief, the accommodation comprises of: a large entrance hallway, kitchen, utility room, spacious 'L' shaped lounge diner, a refitted shower room, and loft area which could lend itself to a further bedroom or study (subject to relevant planning permission), a good sized and well stocked rear garden, garage and landscaped driveway providing off road parking for several vehicles.