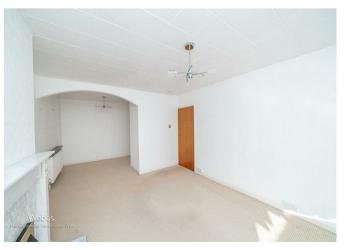

## **Rooms and Dimensions**

AWAITING VENDOR APPROVAL

**ENTRANCE HALLWAY** 

**LOUNGE DINER** 

23'7" x 11'10" max 9'10" min (7.19m x 3.61m max 3.02m min)

**KITCHEN** 

13'5" x 6'11" (4.11m x 2.11m)

**INNER HALLWAY** 