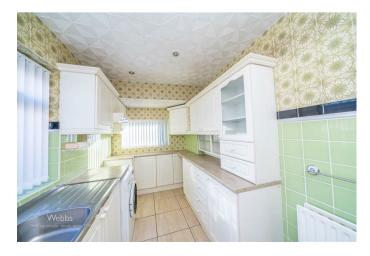

## **Rooms and Dimensions**

AWAITING VENDOR APPROVAL

**ENTRANCE HALLWAY** 

**LOUNGE DINER** 

23'7" x 11'10" max 9'10" min (7.19m x 3.61m max 3.02m min)

**KITCHEN** 

13'5" x 6'11" (4.11m x 2.11m)

**INNER HALLWAY** 