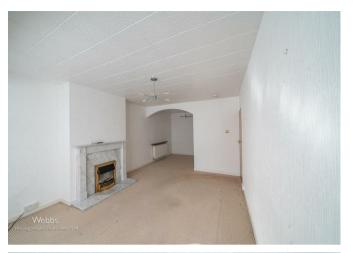

## **Rooms and Dimensions**

AWAITING VENDOR APPROVAL

**ENTRANCE HALLWAY** 

**LOUNGE DINER** 

23'7" x 11'10" max 9'10" min (7.19m x 3.61m max 3.02m min)

**KITCHEN** 

13'5" x 6'11" (4.11m x 2.11m)

**INNER HALLWAY** 