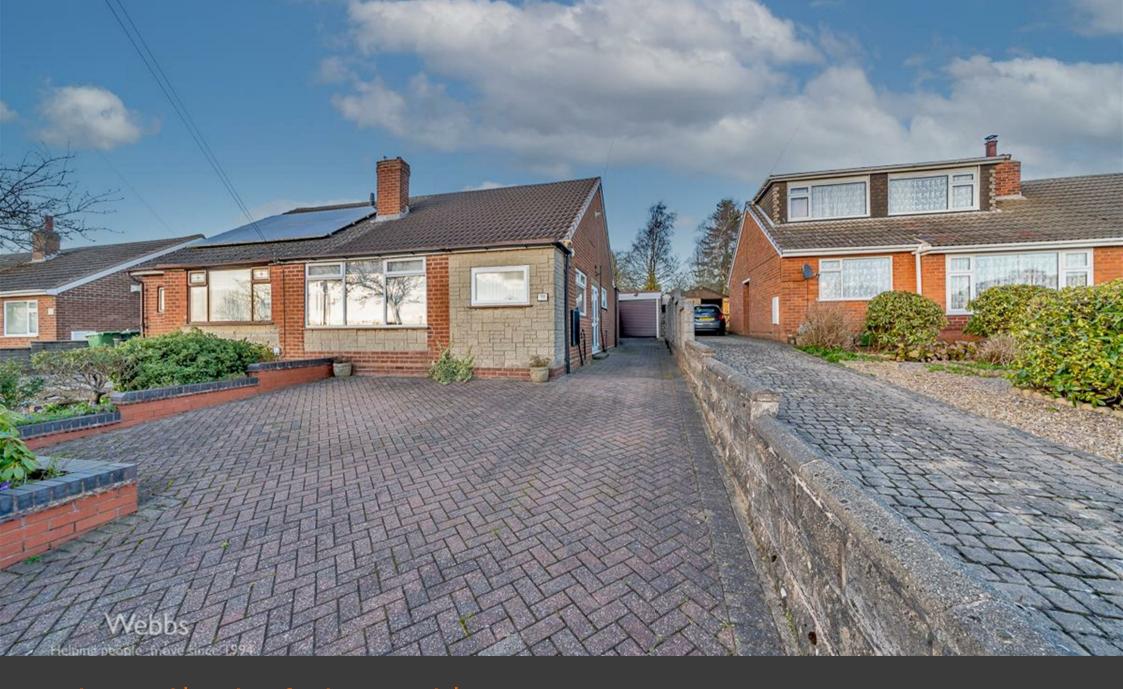

Tudor Road | Hednesford, Cannock | WS12 4JU Offers In The Region Of £249,950

## **Summary**

\*\* NO CHAIN \*\* SEMI DETACHED BUNGALOW \*\* POPULAR LOCATION \*\* INTERNAL VIEWING ADVISED \*\* TWO DOUBLE BEDROOMS \*\* SHOWER ROOM \*\* LOUNGE \*\* DINING AREA\*\* KITCHEN \*\* DETACHED GARAGE \*\* GENEROUS BLOCK PAVED DRIVEWAY \*\* PRIVATE REAR GARDEN \*\*

WEBBS ESTATE AGENTS have pleasure in offering this spacious and extended semi-detached bungalow ideally located in a quiet cul de sac in Hednesford close to shops and amenities. The property is offered with NO UPWARD CHAIN and viewing is recommended to fully appreciate. In brief, the accommodation comprises of: Entrance porch, entrance hallway, extended lounge and diner, kitchen, TWO DOUBLE BEDROOMS, refitted shower room, garden to rear and block paved driveway providing ample off-road parking and a garage.