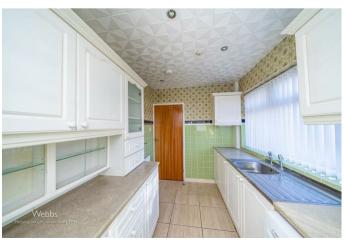

## **Rooms and Dimensions**

AWAITING VENDOR APPROVAL

**ENTRANCE HALLWAY** 

**LOUNGE DINER** 

23'7" x 11'10" max 9'10" min (7.19m x 3.61m max 3.02m min)

**KITCHEN** 

13'5" x 6'11" (4.11m x 2.11m)

**INNER HALLWAY** 