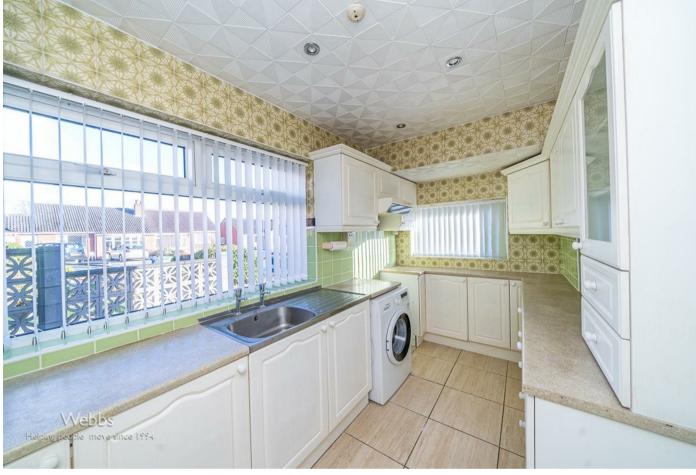

## **Rooms and Dimensions**

AWAITING VENDOR APPROVAL

**ENTRANCE HALLWAY** 

**LOUNGE DINER** 

23'7" x 11'10" max 9'10" min (7.19m x 3.61m max 3.02m min)

**KITCHEN** 

13'5" x 6'11" (4.11m x 2.11m)

**INNER HALLWAY** 