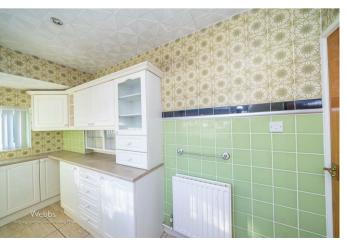

## **Rooms and Dimensions**

AWAITING VENDOR APPROVAL

**ENTRANCE HALLWAY** 

**LOUNGE DINER** 

23'7" x 11'10" max 9'10" min (7.19m x 3.61m max 3.02m min)

**KITCHEN** 

13'5" x 6'11" (4.11m x 2.11m)

**INNER HALLWAY** 