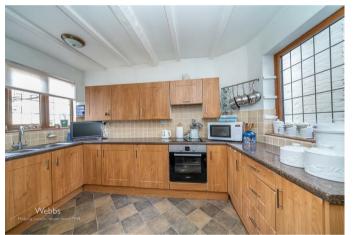

#### ENTRANCE HALL

**SITTING ROOM** 12'11" x 12'4" (3.96 x 3.78)

**DINING ROOM** 12'11" x 13'0" (3.95 x 3.98)

**BREAKFAST KITCHEN** 9'6" x 12'1" (2.92 x 3.69)

**DOWNSTAIRS WET ROOM** 5'4" x 7'8" (1.65 x 2.36)