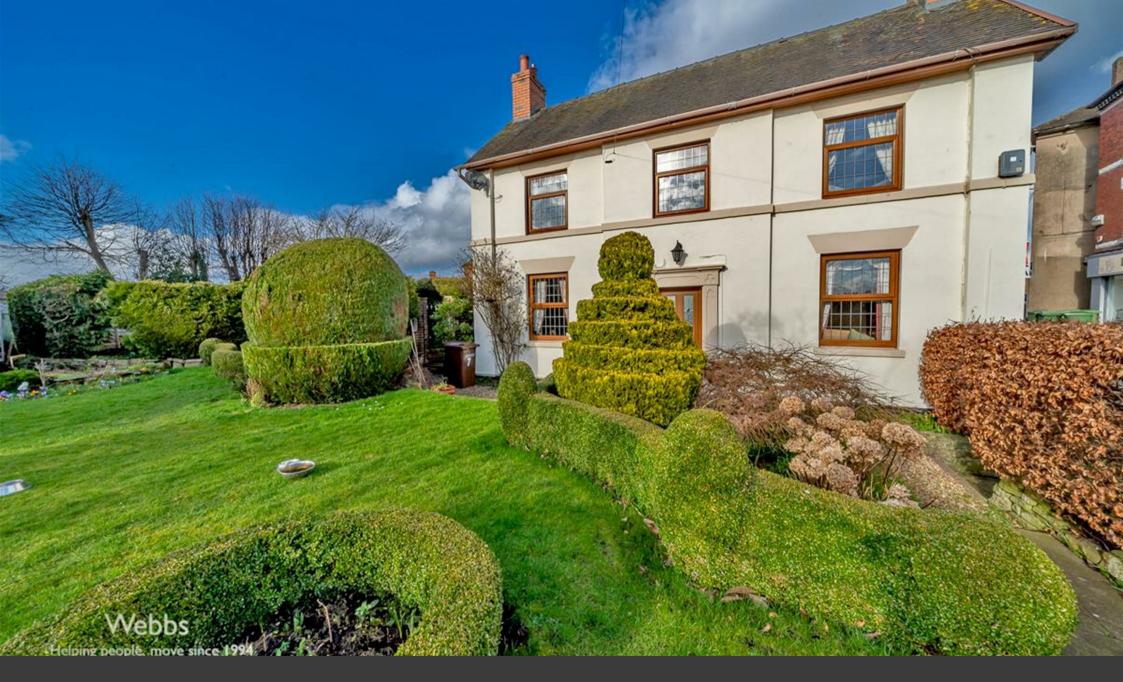

WEBBS ESTATE AGENTS have the pleasure of presenting for sale this FABULOUS Georgian double-fronted detached family home. The property is steeped in history and it is situated in the heart of the desirable village of Gnosall. The property briefly comprises: an entrance hallway, lounge boasting a 'Stunning inglenook fireplace', dining room, breakfast kitchen and wet room. On the first floor, the landing leads to a family bathroom and three double bedrooms.

#### EXTERNALLY

The property is set within approximately a quarter of an acre of beautifully landscaped grounds. The gardens are truly delightful, featuring a variety of mature shrubs and trees that enhance the natural charm of the space. For gardening enthusiasts, there is a dedicated vegetable plot, two greenhouses, and a shed. Additionally, a block-paved driveway provides both convenience and curb appeal.