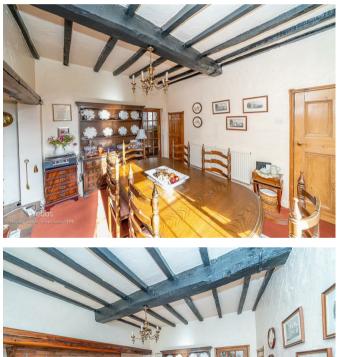

WEBBS ESTATE AGENTS have the pleasure of presenting for sale this FABULOUS Georgian double-fronted detached family home. The property is steeped in history and it is situated in the heart of the desirable village of Gnosall. The property briefly comprises: an entrance hallway, lounge boasting a 'Stunning inglenook fireplace', dining room, breakfast kitchen and wet room. On the first floor, the landing leads to a family bathroom and three double bedrooms.

#### ENTRANCE HALL

**SITTING ROOM** 12'11" x 12'4" (3.96 x 3.78)

**DINING ROOM** 12'11" x 13'0" (3.95 x 3.98)

**BREAKFAST KITCHEN** 9'6" x 12'1" (2.92 x 3.69)

**DOWNSTAIRS WET ROOM** 5'4" x 7'8" (1.65 x 2.36)