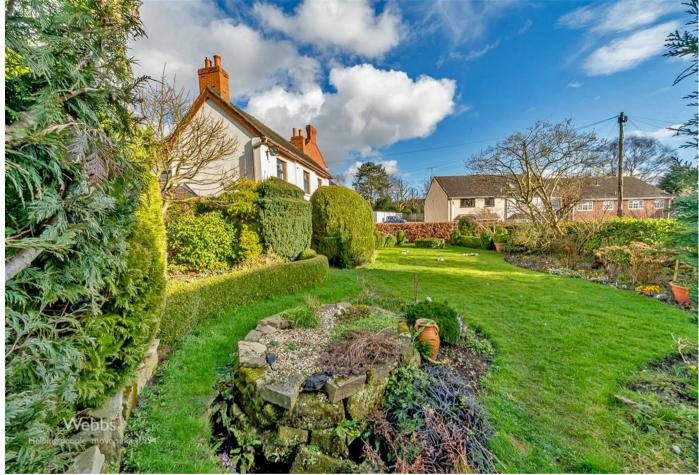

#### EXTERNALLY

The property is set within approximately a quarter of an acre of beautifully landscaped grounds. The gardens are truly delightful, featuring a variety of mature shrubs and trees that enhance the natural charm of the space. For gardening enthusiasts, there is a dedicated vegetable plot, two greenhouses, and a shed. Additionally, a block-paved driveway provides both convenience and curb appeal.

BEDROOM TWO 9'10" x 10'4" (3.01 x 3.17)

**BEDROOM THREE** 9'6" x 6'4" (2.90 x 1.95)

**FAMILY BATHROOM** 9'5" x 5'10" (2.88 x 1.78)

EXTERNALLY

WRAP AROUND MATURE GARDENS

**REAR COURT YARD** 

BLOCK PAVED DRIVE