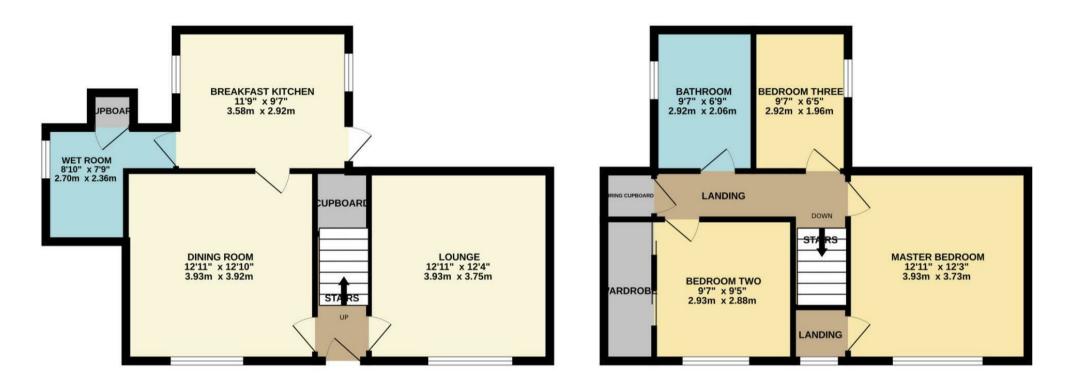

# **Rooms and Dimensions**

#### ENTRANCE HALL

**SITTING ROOM** 12'11" x 12'4" (3.96 x 3.78)

**DINING ROOM** 12'11" x 13'0" (3.95 x 3.98)

**BREAKFAST KITCHEN** 9'6" x 12'1" (2.92 x 3.69)

**DOWNSTAIRS WET ROOM** 5'4" x 7'8" (1.65 x 2.36)

FIRST FLOOR LANDING

MASTER BEDROOM 12'11" x 12'5" (3.96 x 3.79)

- BUILT IN 1700'S
- BREKFAST KITCHEN
- THREE GOOD SIZED BEDROOMS
- SET ON APPROX QUARTER OF AN ACRE OF GROUNDS
- WALKING DISTANCE TO LOCAL AMENITIES

BEDROOM TWO 9'10" x 10'4" (3.01 x 3.17)

**BEDROOM THREE** 9'6" x 6'4" (2.90 x 1.95)

**FAMILY BATHROOM** 9'5" x 5'10" (2.88 x 1.78)

EXTERNALLY

WRAP AROUND MATURE GARDENS

**REAR COURT YARD** 

BLOCK PAVED DRIVE

Agents Note C

Identification checks - C

Whilst every attempt has been made to ensure the accuracy of the floorplan contained here, measurements of doors, windows, rooms and any other items are approximate and no responsibility is taken for any error, omission or mis-statement. This plan is for illustrative purposes only and should be used as such by any prospective purchaser. The services, systems and appliances shown have not been tested and no guarantee as to their operability or efficiency can be given. Made with Metropix ©2024