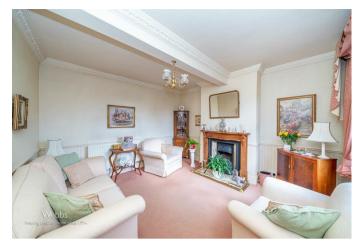

WEBBS ESTATE AGENTS have the pleasure of presenting for sale this FABULOUS Georgian double-fronted detached family home. The property is steeped in history and it is situated in the heart of the desirable village of Gnosall. The property briefly comprises: an entrance hallway, lounge boasting a 'Stunning inglenook fireplace', dining room, breakfast kitchen and wet room. On the first floor, the landing leads to a family bathroom and three double bedrooms.

#### ENTRANCE HALL

**SITTING ROOM** 12'11" x 12'4" (3.96 x 3.78)

**DINING ROOM** 12'11" x 13'0" (3.95 x 3.98)

**BREAKFAST KITCHEN** 9'6" x 12'1" (2.92 x 3.69)

**DOWNSTAIRS WET ROOM** 5'4" x 7'8" (1.65 x 2.36)