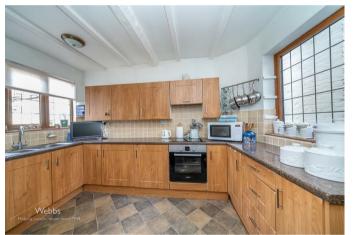

WEBBS ESTATE AGENTS have the pleasure of presenting for sale this FABULOUS Georgian double-fronted detached family home. The property is steeped in history and it is situated in the heart of the desirable village of Gnosall. The property briefly comprises: an entrance hallway, lounge boasting a 'Stunning inglenook fireplace', dining room, breakfast kitchen and wet room. On the first floor, the landing leads to a family bathroom and three double bedrooms.

#### ENTRANCE HALL

**SITTING ROOM** 12'11" x 12'4" (3.96 x 3.78)

**DINING ROOM** 12'11" x 13'0" (3.95 x 3.98)

**BREAKFAST KITCHEN** 9'6" x 12'1" (2.92 x 3.69)

**DOWNSTAIRS WET ROOM** 5'4" x 7'8" (1.65 x 2.36)