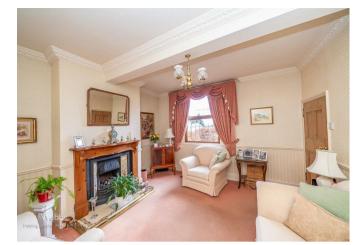

WEBBS ESTATE AGENTS have the pleasure of presenting for sale this FABULOUS Georgian double-fronted detached family home. The property is steeped in history and it is situated in the heart of the desirable village of Gnosall. The property briefly comprises: an entrance hallway, lounge boasting a 'Stunning inglenook fireplace', dining room, breakfast kitchen and wet room. On the first floor, the landing leads to a family bathroom and three double bedrooms.

#### ENTRANCE HALL

**SITTING ROOM** 12'11" x 12'4" (3.96 x 3.78)

**DINING ROOM** 12'11" x 13'0" (3.95 x 3.98)

**BREAKFAST KITCHEN** 9'6" x 12'1" (2.92 x 3.69)

**DOWNSTAIRS WET ROOM** 5'4" x 7'8" (1.65 x 2.36)