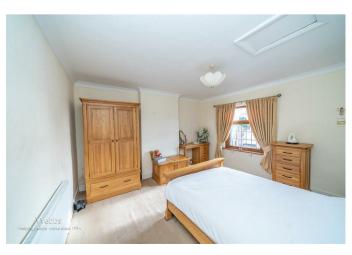

FIRST FLOOR LANDING

MASTER BEDROOM 12'11" x 12'5" (3.96 x 3.79)

- BUILT IN 1700'S
- BREKFAST KITCHEN
- THREE GOOD SIZED BEDROOMS
- SET ON APPROX QUARTER OF AN ACRE OF GROUNDS
- WALKING DISTANCE TO LOCAL AMENITIES

BEDROOM TWO 9'10" x 10'4" (3.01 x 3.17)

**BEDROOM THREE** 9'6" x 6'4" (2.90 x 1.95)

**FAMILY BATHROOM** 9'5" x 5'10" (2.88 x 1.78)

EXTERNALLY

WRAP AROUND MATURE GARDENS

**REAR COURT YARD** 

BLOCK PAVED DRIVE