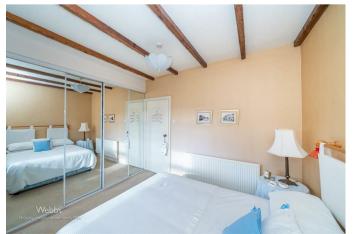

FIRST FLOOR LANDING

MASTER BEDROOM 12'11" x 12'5" (3.96 x 3.79)

- BUILT IN 1700'S
- BREKFAST KITCHEN
- THREE GOOD SIZED BEDROOMS
- SET ON APPROX QUARTER OF AN ACRE OF GROUNDS
- WALKING DISTANCE TO LOCAL AMENITIES

BEDROOM TWO 9'10" x 10'4" (3.01 x 3.17)

**BEDROOM THREE** 9'6" x 6'4" (2.90 x 1.95)

**FAMILY BATHROOM** 9'5" x 5'10" (2.88 x 1.78)

EXTERNALLY

WRAP AROUND MATURE GARDENS

**REAR COURT YARD** 

BLOCK PAVED DRIVE