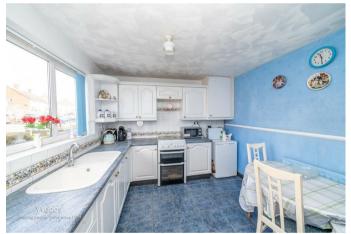

## **Rooms and Dimensions**

**ENTRANCE HALLWAY** 17'0" x 6'7" (5.200 x 2.023)

GOOD SIZED LOUNGE 13'3" x 11'10" (4.056 x 3.621)

BREAKFAST KITCHEN 11'8" x 10'10" (3.578 x 3.3032)

**UTILITY/ENTRY** 13'10" x 5'10" (4.238 x 1.779)