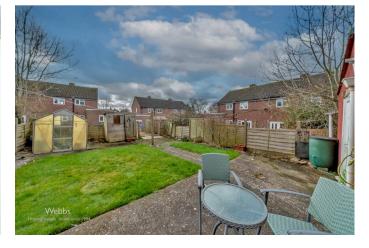

EXTERNALLY

The property sits on a good sized corner plot, there is private drive with the potential to extend further. There is a lovely private fully enclosed rear garden

The property is oozing potential. It is clean and today but does need some refurbishment. There is a potential to extend subject to obtaining the relevant planning permission.

**BEDROOM THREE** 6'8" x 10'5" (2.050 x 3.190)

FAMILY SHOWER ROOM

EXTERNALLY

PRIVATE DRIVEWAY

FULLY ENCLOSED REAR GARDEN

Identification checks - C

**GROUND FLOOR** 

**1ST FLOOR** 