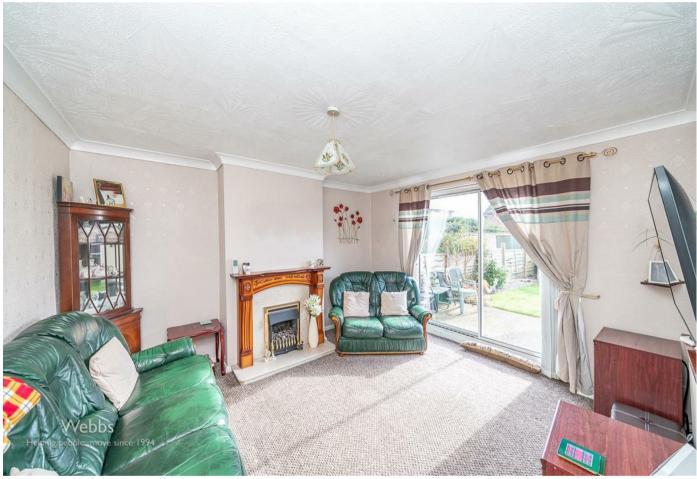

## **Rooms and Dimensions**

**ENTRANCE HALLWAY** 17'0" x 6'7" (5.200 x 2.023)

GOOD SIZED LOUNGE 13'3" x 11'10" (4.056 x 3.621)

BREAKFAST KITCHEN 11'8" x 10'10" (3.578 x 3.3032)

**UTILITY/ENTRY** 13'10" x 5'10" (4.238 x 1.779)