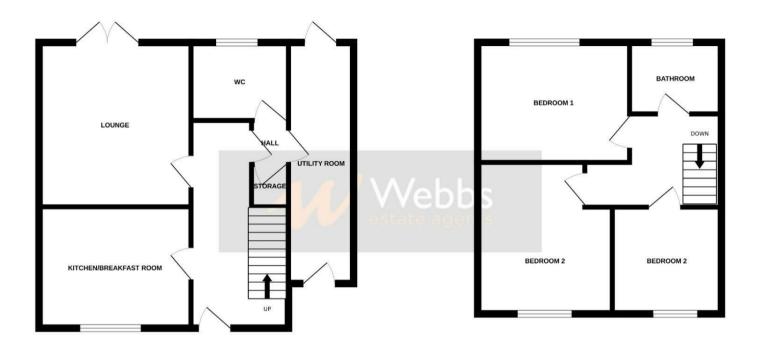

## **Rooms and Dimensions**

**ENTRANCE HALLWAY** 17'0" x 6'7" (5.200 x 2.023)

GOOD SIZED LOUNGE 13'3" x 11'10" (4.056 x 3.621)

BREAKFAST KITCHEN 11'8" x 10'10" (3.578 x 3.3032)

**UTILITY/ENTRY** 13'10" x 5'10" (4.238 x 1.779)

**GUEST W.C** 5'11" x 6'8" (1.805 x 2.045)

FIRST FLOOR LANDING

- CORNER PLOT
- BREAKFAST KITCHEN
- PRIVATE DRIVE
- WALKING DISTANCE TO CANNOCK TOWN

BEDROOM ONE 11'6" x 12'7" (3.524 x 3.843)

**BEDROOM TWO** 10'0" x 8'2" (3.072 x 2.500)

**BEDROOM THREE** 6'8" x 10'5" (2.050 x 3.190)

FAMILY SHOWER ROOM

EXTERNALLY

PRIVATE DRIVEWAY

FULLY ENCLOSED REAR GARDEN

Identification checks - C

**GROUND FLOOR** 

**1ST FLOOR** 

Whilst every attempt has been made to ensure the accuracy of the floorplan contained here, measurements of doors, windows, rooms and any other items are approximate and no responsibility is taken for any eror, omission or mis-statement. This plan is for illustrative purposes only and should be used as such by any prospective purchaser. The services, systems and appliances shown have not been tested and no guarantee as to their operability or efficiency can be given. Made with Metropix ©2025