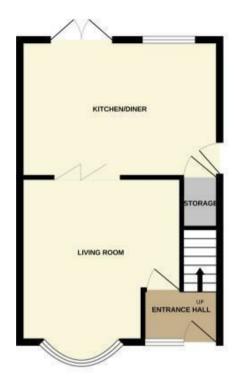

## **Rooms and Dimensions**

**ENTRANCE HALLWAY** 

**SPACIOUS LOUNGE** 

15'2" x 12'11" (4.64m x 3.96m)

REFITTED KITCHEN DINER

16'1" x 10'5" (4.92m x 3.20m)

**LANDING** 

**BEDROOM ONE** 

**Identification Checks B** 

GROUND FLOOR 1ST FLOOR

White every attempt has been made to enture the accuracy of the floorplan contained here, measurements of does, windows, rooms and any other term are approximate and no responsibility is latent for any extra, certained in mis-dathners. The size is to implicate purposes only and inducable seed as such by any prospective punchase. The services, systems and applicance shown have not been tested and so guarantee as to their operating of discercy can be given.