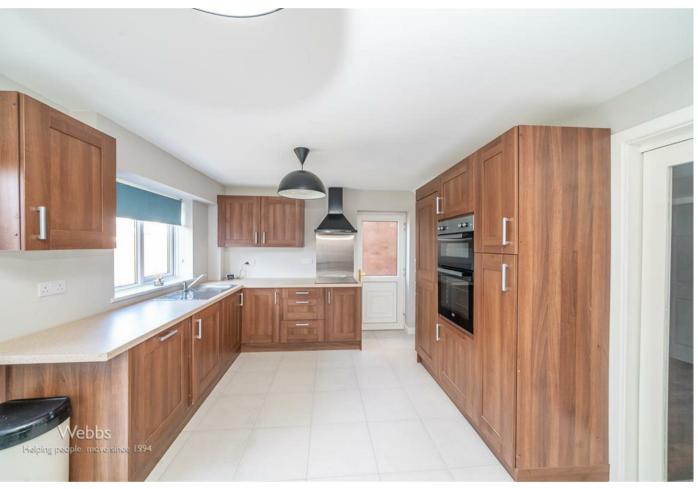

## **Rooms and Dimensions**

**ENTRANCE HALLWAY** 

**SPACIOUS LOUNGE** 

15'2" x 12'11" (4.64m x 3.96m)

REFITTED KITCHEN DINER

16'1" x 10'5" (4.92m x 3.20m)

**LANDING** 

**BEDROOM ONE** 