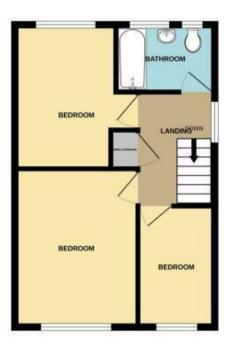

12'8" x 10'0" (3.88m x 3.07m)

**BEDROOM TWO** 

12'0" x 10'0" max (3.68m x 3.07m max)

**BEDROOM THREE** 

9'10" x 5'10" (3.02m x 1.80m)

**FAMILY BATHROOM** 

**GARDENS** 

**DRIVEWAY** 

**Identification Checks B** 

GROUND FLOOR 1ST FLOOR

White every attempt has been made to enture the accuracy of the floorplan contained here, measurements of does, windows, rooms and any other term are approximate and no responsibility is latent for any extra, certained in mis-dathners. The size is to implicate purposes only and inducable seed as such by any prospective punchase. The services, systems and applicance shown have not been tested and so guarantee as to their operating of discercy can be given.