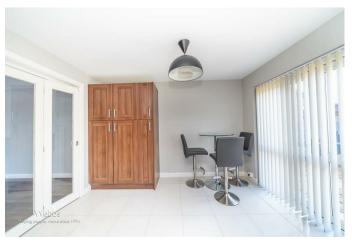

## **Rooms and Dimensions**

**ENTRANCE HALLWAY** 

**SPACIOUS LOUNGE** 

15'2" x 12'11" (4.64m x 3.96m)

REFITTED KITCHEN DINER

16'1" x 10'5" (4.92m x 3.20m)

**LANDING** 

**BEDROOM ONE** 