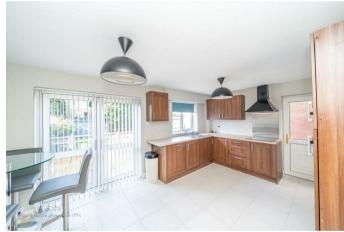

## **Rooms and Dimensions**

**ENTRANCE HALLWAY** 

**SPACIOUS LOUNGE** 

15'2" x 12'11" (4.64m x 3.96m)

REFITTED KITCHEN DINER

16'1" x 10'5" (4.92m x 3.20m)

**LANDING** 

**BEDROOM ONE** 