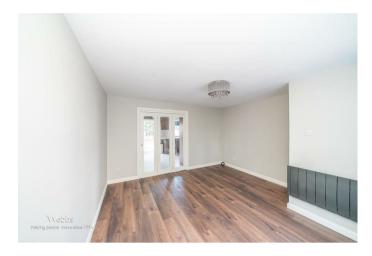

## **Rooms and Dimensions**

**ENTRANCE HALLWAY** 

**SPACIOUS LOUNGE** 

15'2" x 12'11" (4.64m x 3.96m)

REFITTED KITCHEN DINER

16'1" x 10'5" (4.92m x 3.20m)

**LANDING** 

**BEDROOM ONE** 