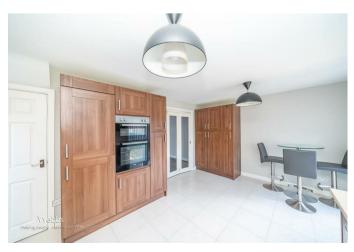

## **Rooms and Dimensions**

**ENTRANCE HALLWAY** 

**SPACIOUS LOUNGE** 

15'2" x 12'11" (4.64m x 3.96m)

REFITTED KITCHEN DINER

16'1" x 10'5" (4.92m x 3.20m)

**LANDING** 

**BEDROOM ONE** 