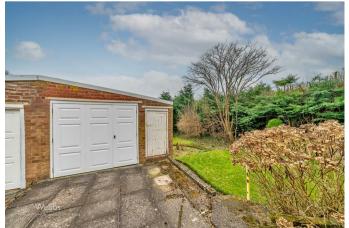

Externally the property has a good-sized rear garden with ample off-road parking provided by a driveway and garage. EARLY VIEWING ADVISED

**Key Features** 

- SEMI DETACHED BUNGALOW
- TWO DOUBLE BEDROOMS
- GARAGE AND DRIVEWAY
- SPACIOUS LOUNGE
- CLOSE TO LOCAL SHOPS AND AMENITIES

- POPULAR LOCATION
- GOOD SIZED REAR GARDEN
- KITCHEN DINER
- EXCELLENT TRANSPORT LINKS
- EARLY VIEWING ADVISED

BEDROOM TWO 12'2" x 10'9" (3.718 x 3.290) REAR PORCH TO GARDEN SINGLE GARAGE GOOD SIZED REAR GARDEN GRAVEL FRONT AND SIDE DRIVEWAY Identification checks - C Agents Note C