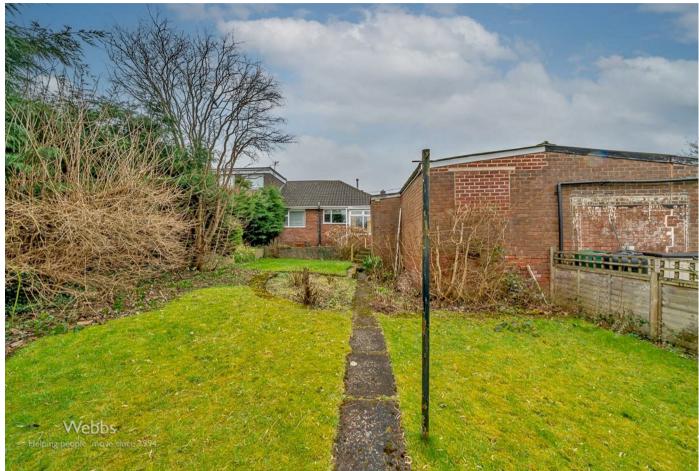

Externally the property has a good-sized rear garden with ample off-road parking provided by a driveway and garage. EARLY VIEWING ADVISED

**Key Features** 

- SEMI DETACHED BUNGALOW
- TWO DOUBLE BEDROOMS
- GARAGE AND DRIVEWAY
- SPACIOUS LOUNGE
- CLOSE TO LOCAL SHOPS AND AMENITIES

- POPULAR LOCATION
- GOOD SIZED REAR GARDEN
- KITCHEN DINER
- EXCELLENT TRANSPORT LINKS
- EARLY VIEWING ADVISED

BEDROOM TWO 12'2" x 10'9" (3.718 x 3.290) REAR PORCH TO GARDEN SINGLE GARAGE GOOD SIZED REAR GARDEN GRAVEL FRONT AND SIDE DRIVEWAY Identification checks - C Agents Note C