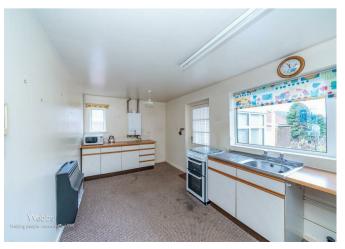

## **Rooms and Dimensions**

**ENTRANCE HALLWAY** 

**SPACIOUS LOUNGE** 12'11" x 11'5" (3.961 x 3.505)

**SHOWER ROOM** 6'2" x 5'5" (1.881 x 1.670)

**KITCHEN DINER** 16'3" x 8'8" (4.965 x 2.653)

BEDROOM ONE 12'2" x 10'8" (3.718 x 3.273)