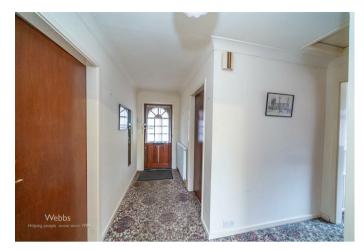

## **Rooms and Dimensions**

**ENTRANCE HALLWAY** 

**SPACIOUS LOUNGE** 12'11" x 11'5" (3.961 x 3.505)

**SHOWER ROOM** 6'2" x 5'5" (1.881 x 1.670)

**KITCHEN DINER** 16'3" x 8'8" (4.965 x 2.653)

BEDROOM ONE 12'2" x 10'8" (3.718 x 3.273)