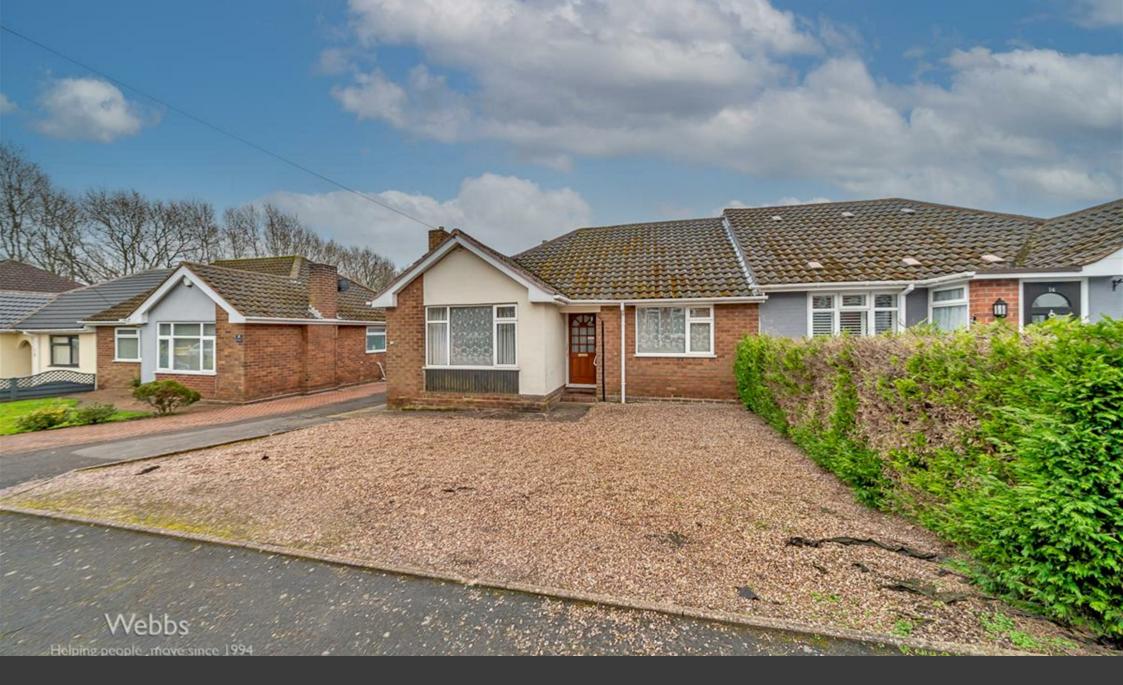

Webbs Estate Agents are pleased to offer for sale a deceptively spacious semi-detached bungalow in the popular location of Norton Canes, offering easy access to local shops, amenities, transport links and being a short distance from Chasewater County Park. In brief consisting of entrance hallway, spacious lounge, shower room, two generous double bedrooms, a good sized kitchen diner and a rear porch.

Externally the property has a good-sized rear garden with ample off-road parking provided by a driveway and garage. EARLY VIEWING ADVISED

**Key Features** 

- SEMI DETACHED BUNGALOW
- TWO DOUBLE BEDROOMS
- GARAGE AND DRIVEWAY
- SPACIOUS LOUNGE
- CLOSE TO LOCAL SHOPS AND AMENITIES

- POPULAR LOCATION
- GOOD SIZED REAR GARDEN
- KITCHEN DINER
- EXCELLENT TRANSPORT LINKS
- EARLY VIEWING ADVISED

BEDROOM TWO 12'2" x 10'9" (3.718 x 3.290) REAR PORCH TO GARDEN SINGLE GARAGE GOOD SIZED REAR GARDEN GRAVEL FRONT AND SIDE DRIVEWAY Identification checks - C Agents Note C