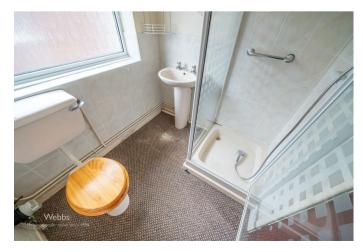

## **Rooms and Dimensions**

**ENTRANCE HALLWAY** 

**SPACIOUS LOUNGE** 12'11" x 11'5" (3.961 x 3.505)

**SHOWER ROOM** 6'2" x 5'5" (1.881 x 1.670)

**KITCHEN DINER** 16'3" x 8'8" (4.965 x 2.653)

BEDROOM ONE 12'2" x 10'8" (3.718 x 3.273)