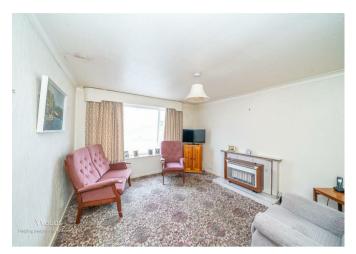

## **Rooms and Dimensions**

**ENTRANCE HALLWAY** 

**SPACIOUS LOUNGE** 12'11" x 11'5" (3.961 x 3.505)

**SHOWER ROOM** 6'2" x 5'5" (1.881 x 1.670)

**KITCHEN DINER** 16'3" x 8'8" (4.965 x 2.653)

BEDROOM ONE 12'2" x 10'8" (3.718 x 3.273)