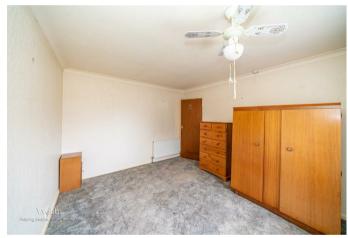

## **Rooms and Dimensions**

**ENTRANCE HALLWAY** 

**SPACIOUS LOUNGE** 12'11" x 11'5" (3.961 x 3.505)

**SHOWER ROOM** 6'2" x 5'5" (1.881 x 1.670)

**KITCHEN DINER** 16'3" x 8'8" (4.965 x 2.653)

BEDROOM ONE 12'2" x 10'8" (3.718 x 3.273)

- POPULAR LOCATION
- GOOD SIZED REAR GARDEN
- KITCHEN DINER
- EXCELLENT TRANSPORT LINKS
- EARLY VIEWING ADVISED

BEDROOM TWO 12'2" x 10'9" (3.718 x 3.290) REAR PORCH TO GARDEN SINGLE GARAGE GOOD SIZED REAR GARDEN GRAVEL FRONT AND SIDE DRIVEWAY Identification checks - C Agents Note C