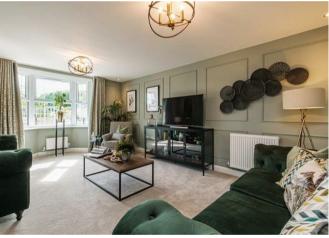

The Exeter is a four-bedroom family home with an open plan kitchen-diner with a glazed bay and doors to the garden. There's a handy adjoining utility room with plenty of storage. The bay-fronted lounge is full of natural light. If you work from home, you'll love the study. Upstairs, the large main bedroom benefits from an en suite shower room. Three further double bedrooms share the family bathroom, which has a separate bath and shower. This home also offers a double detached garage and driveway.

## **Rooms and Dimensions**

THROUGH HALLWAY

**GUEST WC** 

**STUDY** 

9'5" x 8'7" (2.881m x 2.631m)

LOUNGE

19'0" x 12'2" (5.797m x 3.723m)

**FAMILY KITCHEN DINER** 