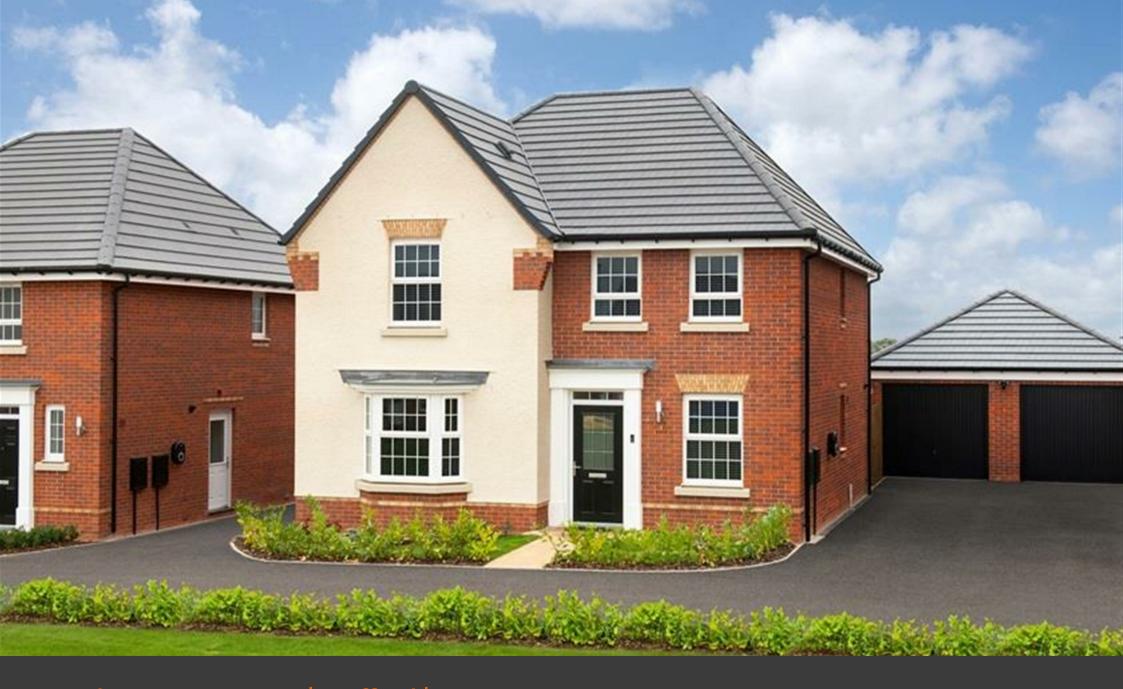

The Exeter is a four-bedroom family home with an open plan kitchen-diner with a glazed bay and doors to the garden. There's a handy adjoining utility room with plenty of storage. The bay-fronted lounge is full of natural light. If you work from home, you'll love the study. Upstairs, the large main bedroom benefits from an en suite shower room. Three further double bedrooms share the family bathroom, which has a separate bath and shower. This home also offers a double detached garage and driveway.

## **Key Features**

- BUYERS INCENTIVES
- 10 YEARS NHBC BUILDERS WARRANTY
- FAMILY BATHROOM & ENSUITE SHOWER ROOM
- UTILITY ROOM & GUEST WC
- INTEGRAL GARAGE & DRIVEWAY

- FABULOUS DEVELOPMENT
- FOUR BEDROOMS
- FABULOUS FAMILY KITCHEN DINER / LOUNGE
- SPACIOUS LOUNGE
- GARDENS