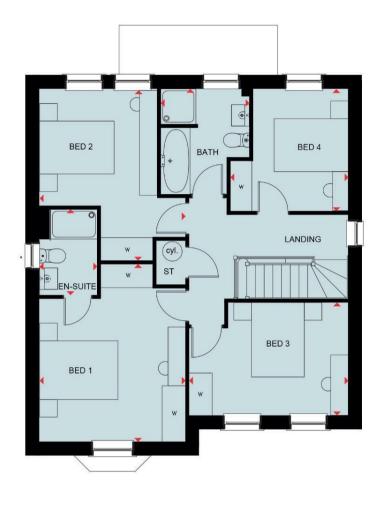

## **Rooms and Dimensions**

THROUGH HALLWAY

**GUEST WC** 

**STUDY** 

9'5" x 8'7" (2.881m x 2.631m)

LOUNGE

19'0" x 12'2" (5.797m x 3.723m)

**FAMILY KITCHEN DINER** 

20'1" x 15'4" (6.142m x 4.685m)

**UTILITY ROOM** 

8'4" x 5'2" (2.545m x 1.588m)

LANDING

**BEDROOM ONE** 

14'10" x 12'2" (4.538m x 3.728m)

**ENSUITE SHOWER ROOM** 

**BEDROOM TWO** 

14'4" x 12'2" (4.369m x 3.728m)

BEDROOM THREE

13'4" x 9'5" (4.073m x 2.881m)

BEDROOM FOUR

10'2" x 9'11" (3.115m x 3.043m)

**FAMILY BATHROOM** 

INTEGRAL GARAGE

PRIVATE DRIVEWAY