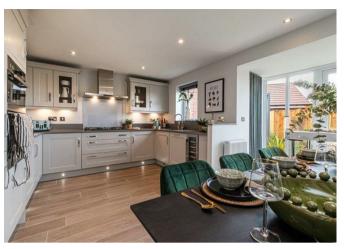

The Exeter is a four-bedroom family home with an open plan kitchen-diner with a glazed bay and doors to the garden. There's a handy adjoining utility room with plenty of storage. The bay-fronted lounge is full of natural light. If you work from home, you'll love the study. Upstairs, the large main bedroom benefits from an en suite shower room. Three further double bedrooms share the family bathroom, which has a separate bath and shower. This home also offers a double detached garage and driveway.

## **Rooms and Dimensions**

THROUGH HALLWAY

**GUEST WC** 

**STUDY** 

9'5" x 8'7" (2.881m x 2.631m)

LOUNGE

19'0" x 12'2" (5.797m x 3.723m)

**FAMILY KITCHEN DINER** 

20'1" x 15'4" (6.142m x 4.685m)

**UTILITY ROOM** 

8'4" x 5'2" (2.545m x 1.588m)

LANDING

**BEDROOM ONE** 

14'10" x 12'2" (4.538m x 3.728m)

**ENSUITE SHOWER ROOM** 

**BEDROOM TWO** 