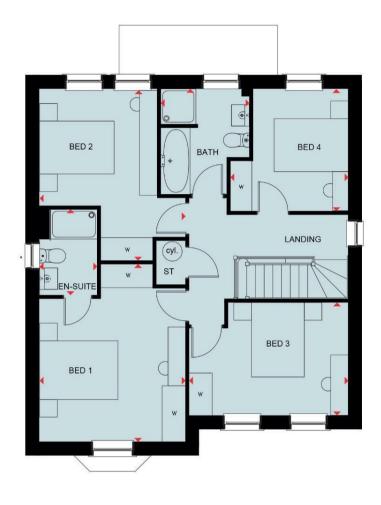

## **Rooms and Dimensions**

**THROUGH HALLWAY** 

**GUEST WC** 

**STUDY** 

9'5" x 8'7" (2.881m x 2.631m)

LOUNGE

19'0" x 12'2" (5.797m x 3.723m)

**FAMILY KITCHEN DINER** 

20'1" x 15'4" (6.142m x 4.685m)

**UTILITY ROOM** 

8'4" x 5'2" (2.545m x 1.588m)

LANDING

**BEDROOM ONE** 

14'10" x 12'2" (4.538m x 3.728m)

**ENSUITE SHOWER ROOM** 

**BEDROOM TWO** 

14'4" x 12'2" (4.369m x 3.728m)

BEDROOM THREE

13'4" x 9'5" (4.073m x 2.881m)

BEDROOM FOUR

10'2" x 9'11" (3.115m x 3.043m)

**FAMILY BATHROOM** 

INTEGRAL GARAGE

PRIVATE DRIVEWAY