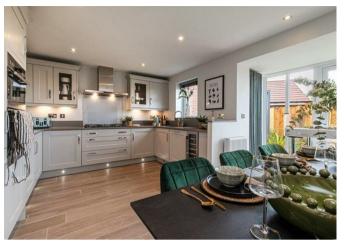

## **Summary**

\*\* NEW BUILD \*\* READY MAY \*\* BLYFRS INCENTIVES / PART EXCHANGE AVAILABLE \*\* KEY WORKER INCENTIVES \*\* CALL BRANCH ON 01543 468846 FOR MORE IN FORMATION \*\*

The Exeter is a four-bedroom family home with an open plan kitchen-diner with a glazed bay and doors to the garden. There's a handy adjoining utility room with plenty of storage. The bay-fronted lounge is full of natural light. If you work from home, you'll love the study. Upstairs, the large main bedroom benefits from an en suite shower room. Three further double bedrooms share the family bathroom, which has a separate bath and shower. This home also offers a double detached garage and driveway.

## **Rooms and Dimensions**

**THROUGH HALLWAY** 

**GUEST WC** 

**STUDY** 

9'5" x 8'7" (2.881m x 2.631m)

LOUNGE

19'0" x 12'2" (5.797m x 3.723m)

**FAMILY KITCHEN DINER** 

20'1" x 15'4" (6.142m x 4.685m)

**UTILITY ROOM** 

8'4" x 5'2" (2.545m x 1.588m)

LANDING

**BEDROOM ONE** 

14'10" x 12'2" (4.538m x 3.728m)

**ENSUITE SHOWER ROOM** 

**BEDROOM TWO** 