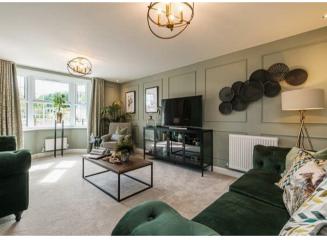

## **Summary**

\*\* NEW BUILD \*\* READY MAY \*\* BLYFRS INCENTIVES / PART EXCHANGE AVAILABLE \*\* KEY WORKER INCENTIVES \*\* CALL BRANCH ON 01543 468846 FOR MORE IN FORMATION \*\*

The Exeter is a four-bedroom family home with an open plan kitchen-diner with a glazed bay and doors to the garden. There's a handy adjoining utility room with plenty of storage. The bay-fronted lounge is full of natural light. If you work from home, you'll love the study. Upstairs, the large main bedroom benefits from an en suite shower room. Three further double bedrooms share the family bathroom, which has a separate bath and shower. This home also offers a double detached garage and driveway.

## **Rooms and Dimensions**

**THROUGH HALLWAY** 

**GUEST WC** 

**STUDY** 

9'5" x 8'7" (2.881m x 2.631m)

LOUNGE

19'0" x 12'2" (5.797m x 3.723m)

**FAMILY KITCHEN DINER** 