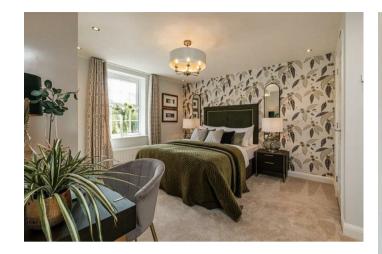

## **Summary**

\*\* NEW BUILD \*\* READY MAY \*\* BLYFRS INCENTIVES / PART EXCHANGE AVAILABLE \*\* KEY WORKER INCENTIVES \*\* CALL BRANCH ON 01543 468846 FOR MORE IN FORMATION \*\*

The Exeter is a four-bedroom family home with an open plan kitchen-diner with a glazed bay and doors to the garden. There's a handy adjoining utility room with plenty of storage. The bay-fronted lounge is full of natural light. If you work from home, you'll love the study. Upstairs, the large main bedroom benefits from an en suite shower room. Three further double bedrooms share the family bathroom, which has a separate bath and shower. This home also offers a double detached garage and driveway.

## **Rooms and Dimensions**

**THROUGH HALLWAY** 

**GUEST WC** 

**STUDY** 

9'5" x 8'7" (2.881m x 2.631m)

LOUNGE

19'0" x 12'2" (5.797m x 3.723m)

**FAMILY KITCHEN DINER** 

20'1" x 15'4" (6.142m x 4.685m)

**UTILITY ROOM** 

8'4" x 5'2" (2.545m x 1.588m)

LANDING

**BEDROOM ONE** 

14'10" x 12'2" (4.538m x 3.728m)

**ENSUITE SHOWER ROOM** 

**BEDROOM TWO** 