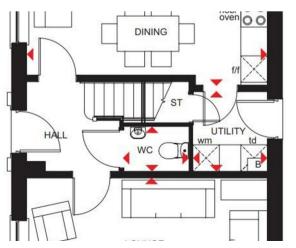

#### Hall

## **Guest Cloakroom**

4'10" x 5'6" (1.480 x 1.688)

#### **Kitchen Family Dining room**

17'10" x 10'4" (5.455 x 3.153)

## Utility

5'11" x 5'6" (1.804 x 1.688)