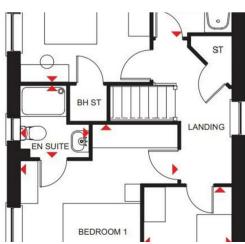

#### Hall

### Landing

## **Main Bedroom**

14'2" x 13'3" (4.324 x 4.058)

#### **En Suite**

6'1" x 5'9" (1.856 x 1.771)

### Bedroom 2

10'11" x 9'9" (3.341 x 2.978)

### Bedroom 3

8'10" x 7'5" (2.713 x 2.265)

### **Family Bathroom**

6'7" x 5'11" (2.025 x 1.811)

Webbs Estate Agents - endeavour to maintain accurate depictions of properties in Virtual Tours, Floor Plans and descriptions, however, these are intended only as a guide and purchasers must satisfy themselves by personal inspection.