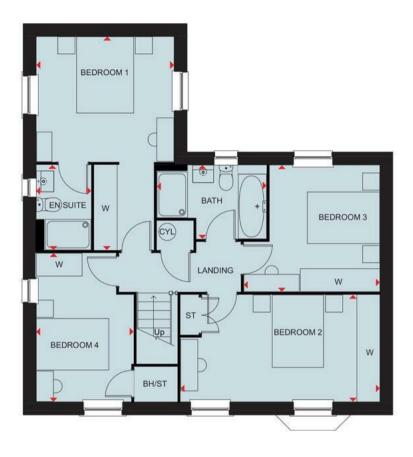

## **Rooms and Dimensions**

THROUGH HALLWAY

**GUEST WC** 

**STUDY** 

**SPACIOUS LOUNGE** 

KITCHEN DINING FAMILY ROOM

**UTILITY ROOM** 

LANDING

**BEDROOM ONE** 

**ENSUITE SHOWER ROOM** 

**BEDROOM TWO** 

**BEDROOM THREE** 

**BEDROOM FOUR** 

**FAMILY BATHROOM** 

**PRIVATE DRIVEWAY** 

**DETACHED GARAGE** 