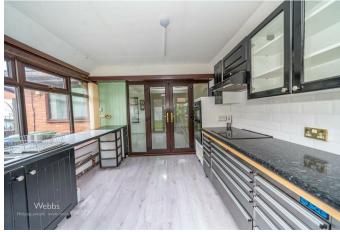

## **Rooms and Dimensions**

**ENTRANCE HALLWAY** 

**LOUNGE DINER** 

17'8" x 16'9" (5.398 x 5.110)

**KITCHEN** 

10'8" x 10'4" (3.276 x 3.171)

**BEDROOM ONE** 

12'2" x 8'5" (3.723 x 2.583)