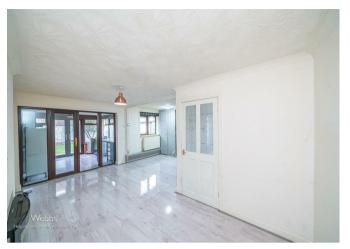

## **Rooms and Dimensions**

**ENTRANCE HALLWAY** 

**LOUNGE DINER** 

17'8" x 16'9" (5.398 x 5.110)

**KITCHEN** 

10'8" x 10'4" (3.276 x 3.171)

**BEDROOM ONE** 

12'2" x 8'5" (3.723 x 2.583)