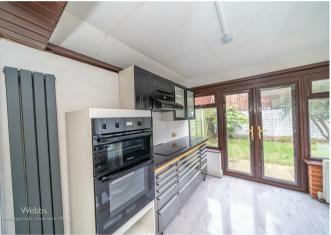

## **Rooms and Dimensions**

**ENTRANCE HALLWAY** 

**LOUNGE DINER** 

17'8" x 16'9" (5.398 x 5.110)

**KITCHEN** 

10'8" x 10'4" (3.276 x 3.171)

**BEDROOM ONE** 

12'2" x 8'5" (3.723 x 2.583)