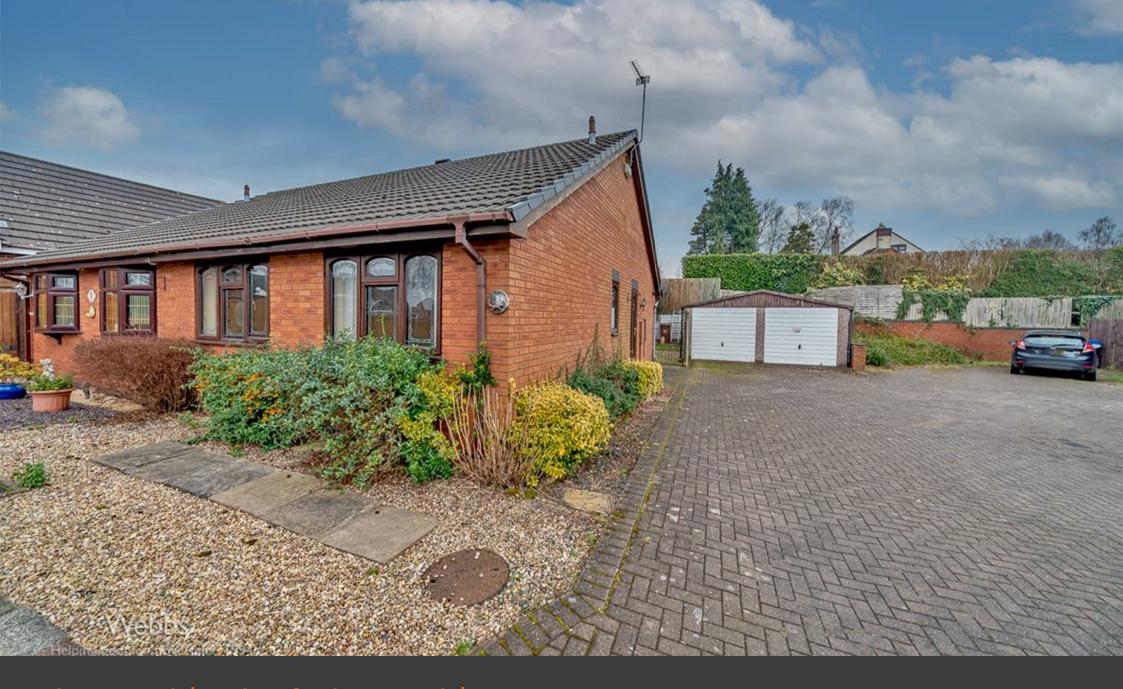

Cherry Bank | Hednesford, Cannock | WS12 4DF
Offers In The Region Of £225,000

## **Summary**

\*\* NO CHAIN \*\* DOUBLE DETACHED GARAGE \*\* SEMI DETACHED BUNGALOW \*\* TWO GOOD SIZED BEDROOMS \*\* LARGE LOUNGE DINER \*\* DETACHED GARAGE AND DRIVEWAY \*\* IDEAL FOR HEDNESFORD TOWN AND TRAIN STATION \*\* QUIET CUL-DE-SAC LOCATION \*\* CLOSE TO CANNOCK CHASE \*\* VIEWING RECOMMENDED \*\*

Webbs Estate Agents are pleased to offer a spacious semi-detached bungalow for sale, offering easy access to Hednesford Town Centre and Train Station, local shops, and amenities.

In brief consisting of an entrance hallway, a spacious lounge diner, the kitchen has been moved to the rear of the property, two generous bedrooms and a bathroom. Externally the property has a detached garage and driveway providing ample off-road parking, the enclosed rear garden is mainly laid to lawn.

**BEDROOM TWO** 

8'11" x 8'9" (2.726 x 2.680)

**BATHROOM** 

8'11" x 5'8" (2.742 x 1.737)

**DETACHED GARAGE** 

17'11" x 16'10" (5.484 x 5.143)

**ENCLOSED REAR GARDEN** 

**DRIVEWAY** 