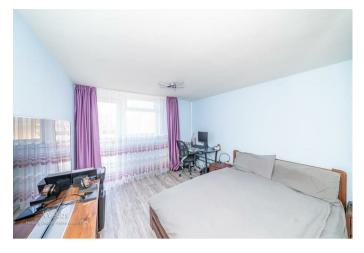

## **Rooms and Dimensions**

**ENTRANCE PORCH** 

LOUNGE/DINER 13'9" x 15'8" (4.21 x 4.79)

**KITCHEN** 6'6" x 11'10" (1.99 x 3.62)

**SHOWER ROOM** 5'8" x 5'11" (1.75 x 1.82)

**MASTER BEDROOM** 10'2" x 15'7" (3.11 x 4.75)