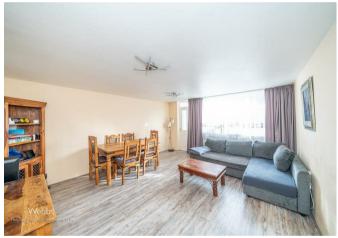

## **Rooms and Dimensions**

**ENTRANCE PORCH** 

LOUNGE/DINER 13'9" x 15'8" (4.21 x 4.79)

**KITCHEN** 6'6" x 11'10" (1.99 x 3.62)

**SHOWER ROOM** 5'8" x 5'11" (1.75 x 1.82)

**MASTER BEDROOM** 10'2" x 15'7" (3.11 x 4.75)