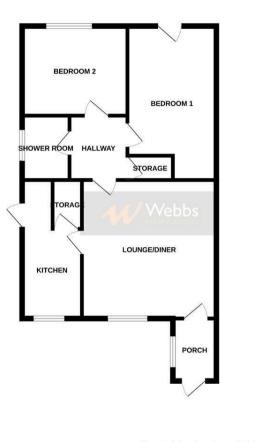

## **Rooms and Dimensions**

**ENTRANCE PORCH** 

LOUNGE/DINER 13'9" x 15'8" (4.21 x 4.79)

**KITCHEN** 6'6" x 11'10" (1.99 x 3.62)

**SHOWER ROOM** 5'8" x 5'11" (1.75 x 1.82)

**MASTER BEDROOM** 10'2" x 15'7" (3.11 x 4.75)

- TWO BED SEMI DETACHED BUNGALOW
- SHOWER ROOM
- CARPORT
- CLOSE TO ALL LOCAL AMENITIES

BEDROOM TWO 10'0" x 9'1" (3.07 x 2.78) EXTERNALLY LARGE CORNER PLOT DOUBLE DRIVE CARPORT FULLY ENCLOSED REAR GARDEN Identification checks - C Auctioneers Comment

GROUND FLOOR

Webbs Estate Agents - endeavour to maintain accurate depictions of properties in Virtual Tours, Floor Plans and descriptions, however, these are intended only as a guide and purchasers must satisfy themselves by personal inspection.