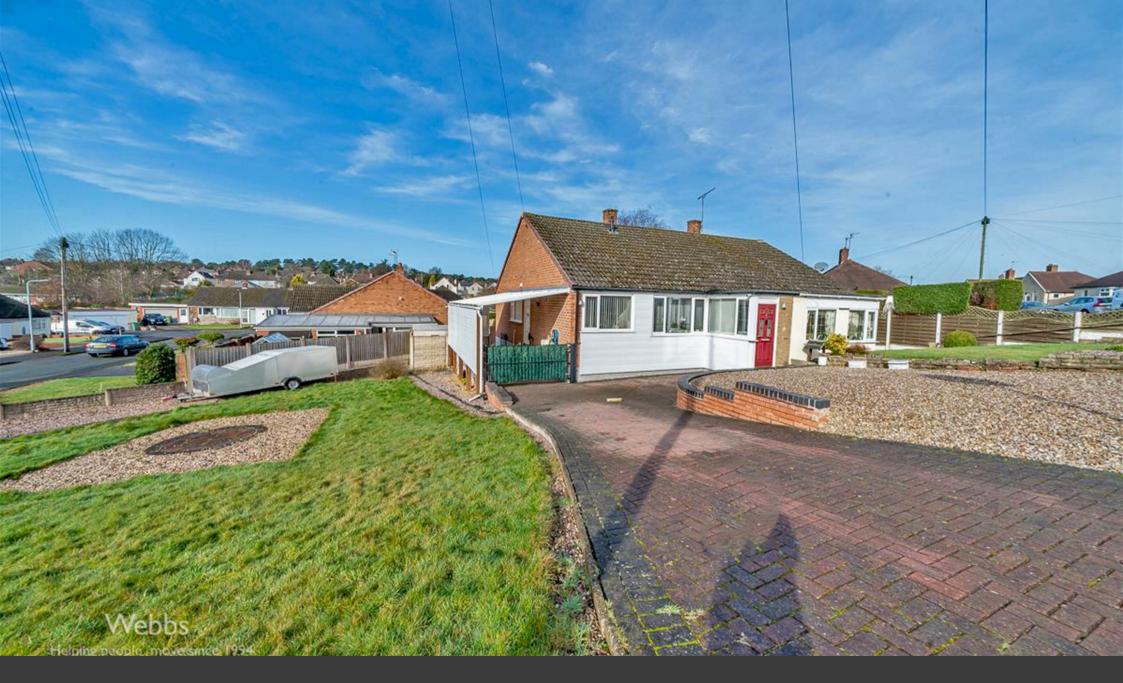

WEBBS have the pleasure to present this exceptional two-bedroom semi-detached bungalow for sale. The property briefly comprises: an entrance porch, good good-sized lounge/diner, a kitchen, two good-sized bedrooms and a shower room. Externally there is a larger-than-average corner plot with endless opportunities to either extend the drive, build a garage or extend subject to obtaining the relevant planning permission. The property has its own private drive providing ample parking for several cars, a carport and a fully enclosed rear garden.

## **Key Features**

- FOR SALE BY MODERN METHOD OF AUCTION
- GOOD SIZED LOUNGE/DINER
- DOUBLE DRIVE
- FULLY ENCLOSED REAR GARDEN
- LARGER THAN AVERAGE CORNER PLOT

- TWO BED SEMI DETACHED BUNGALOW
- SHOWER ROOM
- CARPORT
- CLOSE TO ALL LOCAL AMENITIES

BEDROOM TWO 10'0" x 9'1" (3.07 x 2.78) EXTERNALLY LARGE CORNER PLOT DOUBLE DRIVE CARPORT FULLY ENCLOSED REAR GARDEN Identification checks - C Auctioneers Comment