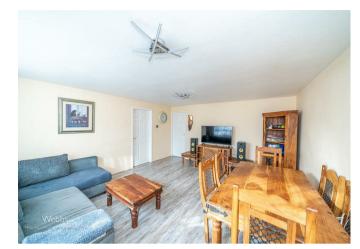

## **Rooms and Dimensions**

**ENTRANCE PORCH** 

LOUNGE/DINER 13'9" x 15'8" (4.21 x 4.79)

**KITCHEN** 6'6" x 11'10" (1.99 x 3.62)

**SHOWER ROOM** 5'8" x 5'11" (1.75 x 1.82)

**MASTER BEDROOM** 10'2" x 15'7" (3.11 x 4.75)