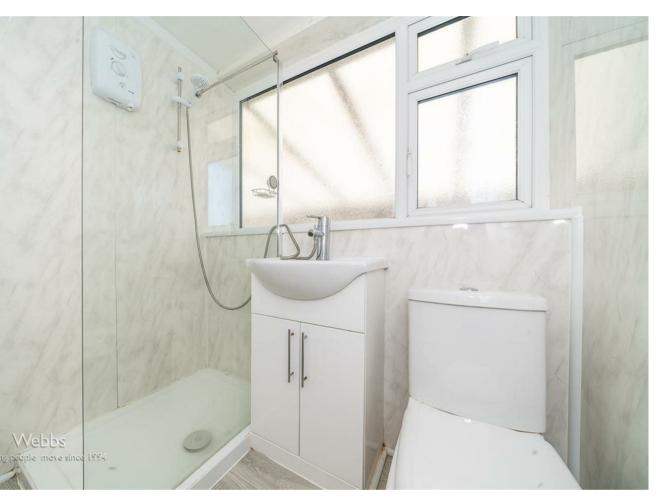

## **Rooms and Dimensions**

**ENTRANCE PORCH** 

LOUNGE/DINER 13'9" x 15'8" (4.21 x 4.79)

**KITCHEN** 6'6" x 11'10" (1.99 x 3.62)

**SHOWER ROOM** 5'8" x 5'11" (1.75 x 1.82)

**MASTER BEDROOM** 10'2" x 15'7" (3.11 x 4.75)