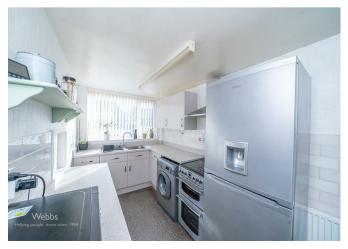

## **Rooms and Dimensions**

**ENTRANCE PORCH** 

LOUNGE/DINER 13'9" x 15'8" (4.21 x 4.79)

**KITCHEN** 6'6" x 11'10" (1.99 x 3.62)

**SHOWER ROOM** 5'8" x 5'11" (1.75 x 1.82)

**MASTER BEDROOM** 10'2" x 15'7" (3.11 x 4.75)