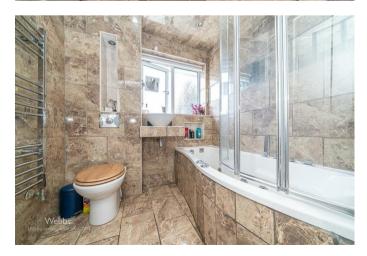

12'5" x 8'6" (3.805 x 2.592)

**BEDROOM TWO** 

10'0" x 8'4" (3.050 x 2.562)

BEDROOM THREE

8'8" x 6'4" (2.642 x 1.955)

REFITTED FAMILY BATHROOM

6'4" x 5'7" (1.935 x 1.722)

**ENCLOSED REAR GARDEN WITH BAR AND HOT TUB** 