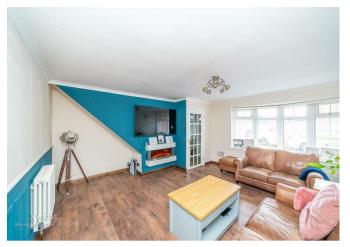

WEBBS ESTATE AGENTS are pleased to offer for sale a stunning extended family home which has been tastefully improved by its current owners, in brief consists of an entrance, spacious lounge, stunning refitted breakfast kitchen with integrated appliances, the large conservatory with log burner complements the living space this property offers and overlooks the rear garden, utility room, guest WC and garage complete the ground floor accommodation. On the first floor there are three bedrooms and refitted family bathroom, externally the enclosed rear garden is an ideal space for entertaining with a bar and built-in hot tub, ample off-road parking is provided by driveway and garage, having excellent school catchments, ideal for major road links, shops and amenities this property.

## **Rooms and Dimensions**

**ENTRANCE** 

**SPACIOUS LOUNGE** 

14'11" x 14'7" (4.570 x 4.447)

STUNNING REFITTED MODERN BREAKFAST KITCHEN

15'0" x 9'9" (4.590 x 2.981)

LARGE CONSERVATORY WITH LOG BURNER

14'9" x 11'5" (4.510 x 3.485)