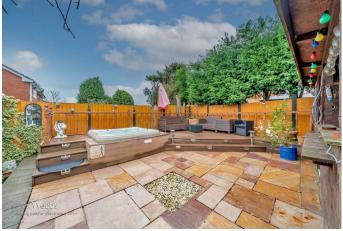

WEBBS ESTATE AGENTS are pleased to offer for sale a stunning extended family home which has been tastefully improved by its current owners, in brief consists of an entrance, spacious lounge, stunning refitted breakfast kitchen with integrated appliances, the large conservatory with log burner complements the living space this property offers and overlooks the rear garden, utility room, guest WC and garage complete the ground floor accommodation. On the first floor there are three bedrooms and refitted family bathroom, externally the enclosed rear garden is an ideal space for entertaining with a bar and built-in hot tub, ample off-road parking is provided by driveway and garage, having excellent school catchments, ideal for major road links, shops and amenities this property.

12'5" x 8'6" (3.805 x 2.592)

**BEDROOM TWO** 

10'0" x 8'4" (3.050 x 2.562)

BEDROOM THREE

8'8" x 6'4" (2.642 x 1.955)

REFITTED FAMILY BATHROOM

6'4" x 5'7" (1.935 x 1.722)

**ENCLOSED REAR GARDEN WITH BAR AND HOT TUB** 