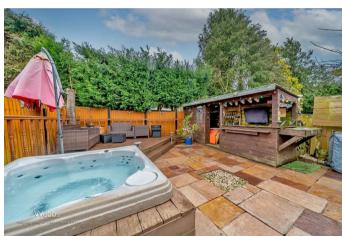

WEBBS ESTATE AGENTS are pleased to offer for sale a stunning extended family home which has been tastefully improved by its current owners, in brief consists of an entrance, spacious lounge, stunning refitted breakfast kitchen with integrated appliances, the large conservatory with log burner complements the living space this property offers and overlooks the rear garden, utility room, guest WC and garage complete the ground floor accommodation. On the first floor there are three bedrooms and refitted family bathroom, externally the enclosed rear garden is an ideal space for entertaining with a bar and built-in hot tub, ample off-road parking is provided by driveway and garage, having excellent school catchments, ideal for major road links, shops and amenities this property.

12'5" x 8'6" (3.805 x 2.592)

**BEDROOM TWO** 

10'0" x 8'4" (3.050 x 2.562)

BEDROOM THREE

8'8" x 6'4" (2.642 x 1.955)

REFITTED FAMILY BATHROOM

6'4" x 5'7" (1.935 x 1.722)

**ENCLOSED REAR GARDEN WITH BAR AND HOT TUB** 