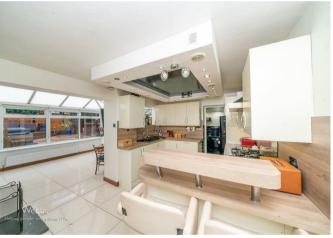

WEBBS ESTATE AGENTS are pleased to offer for sale a stunning extended family home which has been tastefully improved by its current owners, in brief consists of an entrance, spacious lounge, stunning refitted breakfast kitchen with integrated appliances, the large conservatory with log burner complements the living space this property offers and overlooks the rear garden, utility room, guest WC and garage complete the ground floor accommodation. On the first floor there are three bedrooms and refitted family bathroom, externally the enclosed rear garden is an ideal space for entertaining with a bar and built-in hot tub, ample off-road parking is provided by driveway and garage, having excellent school catchments, ideal for major road links, shops and amenities this property.

## **Rooms and Dimensions**

**ENTRANCE** 

**SPACIOUS LOUNGE** 

14'11" x 14'7" (4.570 x 4.447)

STUNNING REFITTED MODERN BREAKFAST KITCHEN

15'0" x 9'9" (4.590 x 2.981)

LARGE CONSERVATORY WITH LOG BURNER

14'9" x 11'5" (4.510 x 3.485)