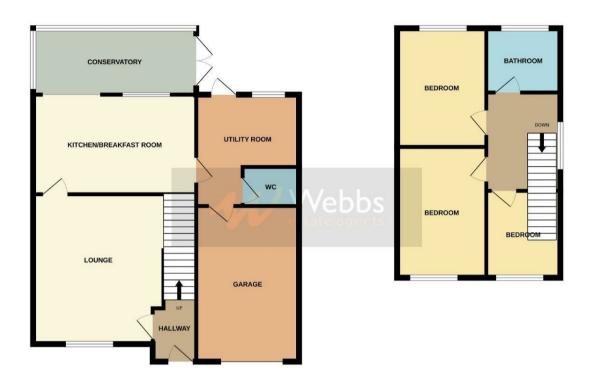

## **Rooms and Dimensions**

**ENTRANCE** 

**SPACIOUS LOUNGE** 

14'11" x 14'7" (4.570 x 4.447)

STUNNING REFITTED MODERN BREAKFAST KITCHEN

15'0" x 9'9" (4.590 x 2.981)

LARGE CONSERVATORY WITH LOG BURNER

14'9" x 11'5" (4.510 x 3.485)

**UTILITY ROOM** 

6'9" x 6'10" (2.0651 x 2.094)

**GUEST WC** 

5'8" x 4'1" (1.738 x 1.246)

GARAGE

13'6" x 8'2" (4.136 x 2.498)

**LANDING** 

**BEDROOM ONE** 

12'5" x 8'6" (3.805 x 2.592)

**BEDROOM TWO** 

10'0" x 8'4" (3.050 x 2.562)

BEDROOM THREE

8'8" x 6'4" (2.642 x 1.955)

REFITTED FAMILY BATHROOM

6'4" x 5'7" (1.935 x 1.722)

**ENCLOSED REAR GARDEN WITH BAR AND HOT TUB** 

FRONT DRIVEWAY

GROUND FLOOR 1ST FLOOR

Whilst every attempt has been made to ensure the accuracy of the floorplan contained here, measurements of drors, windows, some and any other terms are approximate and no reasonablely is taken for any error, prospective purchaser. The services, systems and appliances shown have not been tosted and no guaransee as to their operation of the processor of the proce