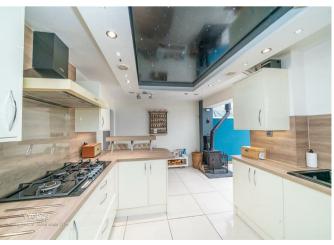

WEBBS ESTATE AGENTS are pleased to offer for sale a stunning extended family home which has been tastefully improved by its current owners, in brief consists of an entrance, spacious lounge, stunning refitted breakfast kitchen with integrated appliances, the large conservatory with log burner complements the living space this property offers and overlooks the rear garden, utility room, guest WC and garage complete the ground floor accommodation. On the first floor there are three bedrooms and refitted family bathroom, externally the enclosed rear garden is an ideal space for entertaining with a bar and built-in hot tub, ample off-road parking is provided by driveway and garage, having excellent school catchments, ideal for major road links, shops and amenities this property.

## **Rooms and Dimensions**

**ENTRANCE** 

**SPACIOUS LOUNGE** 

14'11" x 14'7" (4.570 x 4.447)

STUNNING REFITTED MODERN BREAKFAST KITCHEN

15'0" x 9'9" (4.590 x 2.981)

LARGE CONSERVATORY WITH LOG BURNER

14'9" x 11'5" (4.510 x 3.485)