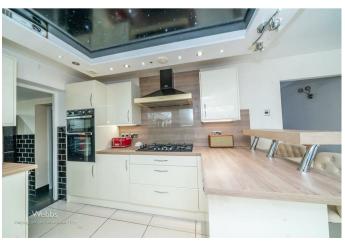

WEBBS ESTATE AGENTS are pleased to offer for sale a stunning extended family home which has been tastefully improved by its current owners, in brief consists of an entrance, spacious lounge, stunning refitted breakfast kitchen with integrated appliances, the large conservatory with log burner complements the living space this property offers and overlooks the rear garden, utility room, guest WC and garage complete the ground floor accommodation. On the first floor there are three bedrooms and refitted family bathroom, externally the enclosed rear garden is an ideal space for entertaining with a bar and built-in hot tub, ample off-road parking is provided by driveway and garage, having excellent school catchments, ideal for major road links, shops and amenities this property.

## **Rooms and Dimensions**

**ENTRANCE** 

**SPACIOUS LOUNGE** 

14'11" x 14'7" (4.570 x 4.447)

STUNNING REFITTED MODERN BREAKFAST KITCHEN

15'0" x 9'9" (4.590 x 2.981)

LARGE CONSERVATORY WITH LOG BURNER

14'9" x 11'5" (4.510 x 3.485)