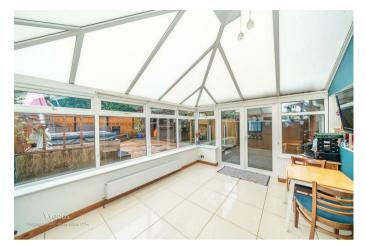

WEBBS ESTATE AGENTS are pleased to offer for sale a stunning extended family home which has been tastefully improved by its current owners, in brief consists of an entrance, spacious lounge, stunning refitted breakfast kitchen with integrated appliances, the large conservatory with log burner complements the living space this property offers and overlooks the rear garden, utility room, guest WC and garage complete the ground floor accommodation. On the first floor there are three bedrooms and refitted family bathroom, externally the enclosed rear garden is an ideal space for entertaining with a bar and built-in hot tub, ample off-road parking is provided by driveway and garage, having excellent school catchments, ideal for major road links, shops and amenities this property.

## **Rooms and Dimensions**

**ENTRANCE** 

**SPACIOUS LOUNGE** 

14'11" x 14'7" (4.570 x 4.447)

STUNNING REFITTED MODERN BREAKFAST KITCHEN

15'0" x 9'9" (4.590 x 2.981)

LARGE CONSERVATORY WITH LOG BURNER

14'9" x 11'5" (4.510 x 3.485)