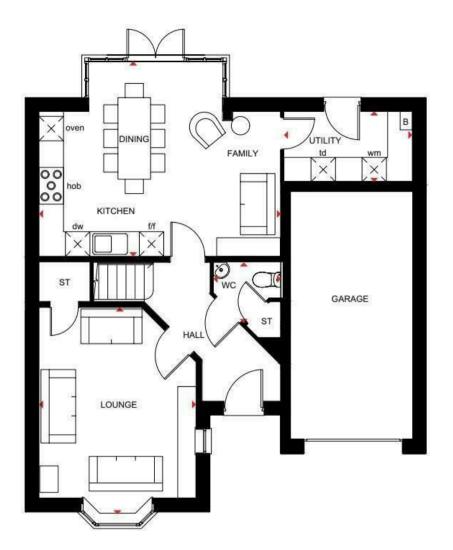

The Exeter is a four-bedroom family home. With an open-plan kitchen dining/family area, utility and walk-in glazed bay with French doors to a fully turfed garden, this home is ideal for entertaining. On the ground floor, you will also have a large living room with a bay window, perfect for you to relax in. Upstairs benefits from a principal bedroom with an ensuite, three further double bedrooms, and a family bathroom with a separate shower. This home also offers a single integral garage and two parking spaces.

## **Rooms and Dimensions**

AWAITING VENDOR APPROVAL

THROUGH HALLWAY

**GUEST WC** 

LOUNGE WITH BAY WINDOW 16'8" x 12'7" (5.088m x 3.845m)

**FAMILY KITCHEN DINER** 19'1" x 15'7" (5.832m x 4.775m )

**UTILITY ROOM** 10'3" x 5'7" (3.148m x 1.725m)

LANDING

BEDROOM ONE 12'7" x 12'2" (3.850m x 3.711m)

- 10 YEARS NHBC BUILDERS WARRANTY
- FOUR BEDROOMS
- SPACIOUS FAMILY KITCHEN DINER
- INTEGRAL GARAGE & DRIVEWAY
- PART EXCHANGE AVAILABLE

## **ENSUITE SHOWER ROOM**

BEDROOM TWO 13'9" x 13'4" (4.208m x 4.088m)

BEDROOM THREE 13'9" x 11'6" (4.208m x 3.525m)

**BEDROOM FOUR** 11'10" x 9'7" (3.611m x 2.926m)

FAMILY BATHROOM

INTEGRAL GARAGE

PRIVATE DRIVEWAY