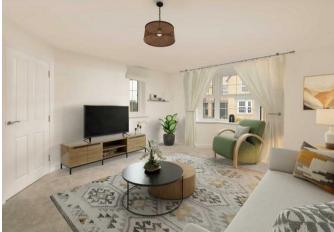

The Exeter is a four-bedroom family home. With an open-plan kitchen dining/family area, utility and walk-in glazed bay with French doors to a fully turfed garden, this home is ideal for entertaining. On the ground floor, you will also have a large living room with a bay window, perfect for you to relax in. Upstairs benefits from a principal bedroom with an ensuite, three further double bedrooms, and a family bathroom with a separate shower. This home also offers a single integral garage and two parking spaces.

## **Rooms and Dimensions**

AWAITING VENDOR APPROVAL

THROUGH HALLWAY

**GUEST WC** 

LOUNGE WITH BAY WINDOW 16'8" x 12'7" (5.088m x 3.845m)

**FAMILY KITCHEN DINER** 19'1" x 15'7" (5.832m x 4.775m )

**UTILITY ROOM** 10'3" x 5'7" (3.148m x 1.725m)