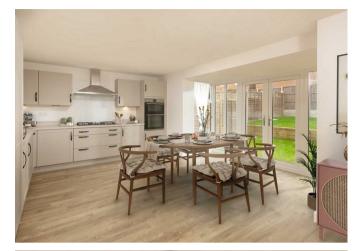

The Exeter is a four-bedroom family home. With an open-plan kitchen dining/family area, utility and walk-in glazed bay with French doors to a fully turfed garden, this home is ideal for entertaining. On the ground floor, you will also have a large living room with a bay window, perfect for you to relax in. Upstairs benefits from a principal bedroom with an ensuite, three further double bedrooms, and a family bathroom with a separate shower. This home also offers a single integral garage and two parking spaces.

## **Rooms and Dimensions**

AWAITING VENDOR APPROVAL

THROUGH HALLWAY

**GUEST WC** 

LOUNGE WITH BAY WINDOW 16'8" x 12'7" (5.088m x 3.845m)

**FAMILY KITCHEN DINER** 19'1" x 15'7" (5.832m x 4.775m )

**UTILITY ROOM** 10'3" x 5'7" (3.148m x 1.725m)