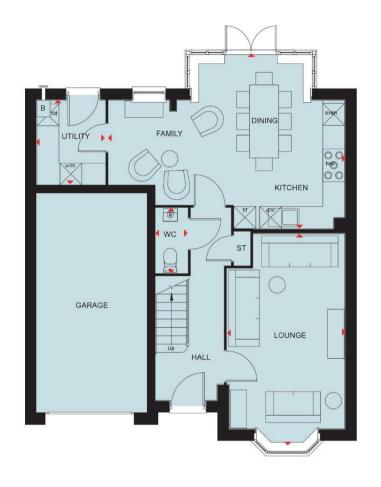

## **Rooms and Dimensions**

THROUGH HALLWAY

**GUEST WC** 

LOUNGE 18'10" x 10'7" (5.762m x 3.235m)

**FAMILY KITCHEN DINER** 21'3" x 15'7" (6.486m x 4.768m)

**UTILITY ROOM** 7'6" x 6'1" (2.305m x 1.877m)

LANDING

BEDROOM ONE 17'1" x 12'6" (5.208m x 3.817m)

ENSUITE SHOWER ROOM

- FABULOUS DEVELOPMENT
- FOUR BEDROOMS
- FABULOUS FAMILY KITCHEN DINER / LOUNGE
- SPACIOUS LOUNGE
- GARDENS

**BEDROOM TWO** 13'7" x 10'4" (4.156m x 3.155m)

**BEDROOM THREE** 13'3" x 11'0" (4.049m x 3.365m)

BEDROOM FOUR 11'6" x 11'2" (3.520m x 3.423m)

FAMILY BATHROOM

**INTEGRAL GARAGE** 

PRIVATE DRIVEWAY

GARDENS

Identification checks - C

Webbs Estate Agents - endeavour to maintain accurate depictions of properties in Virtual Tours, Floor Plans and descriptions, however, these are intended only as a guide and purchasers must satisfy themselves by personal inspection.