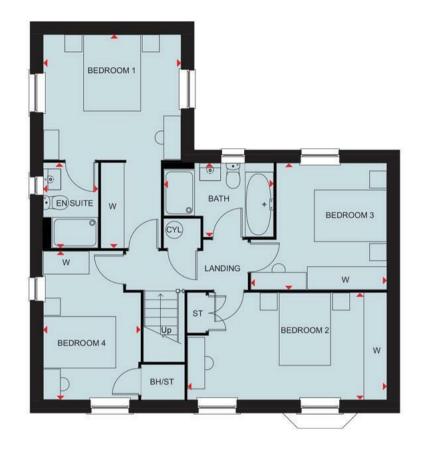

## **Rooms and Dimensions**

THROUGH HALLWAYBEDROGUEST WCBEDROSTUDYBEDROSPACIOUS LOUNGEFAMILYKITCHEN DINING FAMILY ROOMPRIVATUTILITY ROOMDETACLANDINGFRONTBEDROOM ONEIdentifENSUITE SHOWER ROOMFROMT

- FABULOUS DEVELOPMENT
- FOUR BEDROOMS
- FABULOUS FAMILY KITCHEN DINER / LOUNGE
- STUDY AND FORMAL LOUNGE
- PRIVATE DRIVEWAY & DETACHED GARAGE

BEDROOM TWO BEDROOM THREE BEDROOM FOUR FAMILY BATHROOM PRIVATE DRIVEWAY DETACHED GARAGE FRONT & REAR GARDENS Identification checks - C

Webbs Estate Agents - endeavour to maintain accurate depictions of properties in Virtual Tours, Floor Plans and descriptions, however, these are intended only as a guide and purchasers must satisfy themselves by personal inspection.