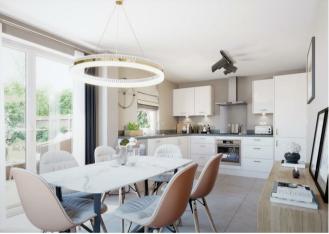

atures**

- £1000 JOHN LEWIS VOUCHER UPON COMPLETION
- Parking for 2 cars
- French doors out to your garden
- Handy utility room
- Single room or study

- Detached family home
- Open plan kitchen diner
- Dual-aspect lounge
- 2 double bedrooms
- En suite to main bedroom

#### **Rooms and Dimensions**

#### Hall

## **Guest Cloakroom**

4'10" x 5'6" (1.480 x 1.688)

# Lounge

 $17'10'' \times 10'4'' \; (5.455 \times 3.153)$ 

#### **Kitchen Family Dining room**

17'10" x 10'4" (5.455 x 3.153)

## Utility

5'11" x 5'6" (1.804 x 1.688)

### Landing

## **Main Bedroom**

14'2" x 13'3" (4.324 x 4.058)

#### **En Suite**

6'1" x 5'9" (1.856 x 1.771)

### Bedroom 2

10'11" x 9'9" (3.341 x 2.978)

### Bedroom 3

8'10" x 7'5" (2.713 x 2.265)

### **Family Bathroom**

6'7" x 5'11" (2.025 x 1.811)



















Webbs Estate Agents - endeavour to maintain accurate depictions of properties in Virtual Tours, Floor Plans and descriptions, however, these are intended only as a guide and purchasers must satisfy themselves by personal inspection.