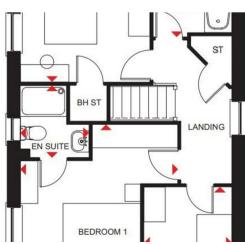

### Landing

## **Main Bedroom**

14'2" x 13'3" (4.324 x 4.058)

#### **En Suite**

6'1" x 5'9" (1.856 x 1.771)

### Bedroom 2

10'11" x 9'9" (3.341 x 2.978)

### Bedroom 3

8'10" x 7'5" (2.713 x 2.265)

### **Family Bathroom**

6'7" x 5'11" (2.025 x 1.811)

Webbs Estate Agents - endeavour to maintain accurate depictions of properties in Virtual Tours, Floor Plans and descriptions, however, these are intended only as a guide and purchasers must satisfy themselves by personal inspection.