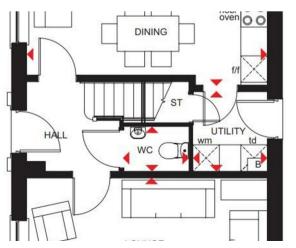

#### **Rooms and Dimensions**

#### Hall

## **Guest Cloakroom**

4'10" x 5'6" (1.480 x 1.688)

#### **Kitchen Family Dining room**

17'10" x 10'4" (5.455 x 3.153)

## Utility

5'11" x 5'6" (1.804 x 1.688)