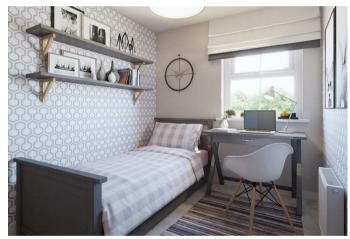

### Bedroom 2

10'11" x 9'9" (3.341 x 2.978)

### Bedroom 3

8'10" x 7'5" (2.713 x 2.265)