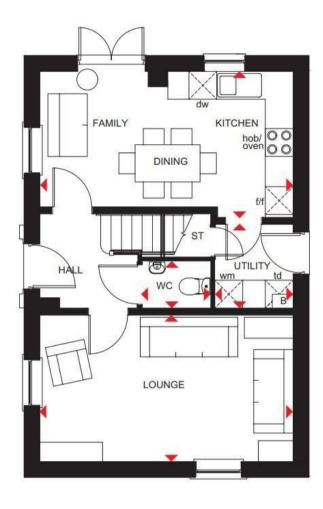

#### Hall

## **Guest Cloakroom**

4'10" x 5'6" (1.480 x 1.688)

# Lounge

 $17'10'' \times 10'4'' \; (5.455 \times 3.153)$ 

#### **Kitchen Family Dining room**

17'10" x 10'4" (5.455 x 3.153)

## Utility

5'11" x 5'6" (1.804 x 1.688)