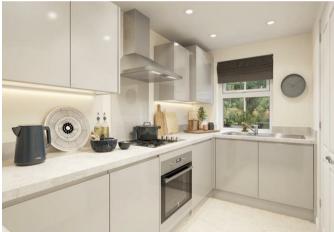

## **Rooms and Dimensions**

**THROUGH HALLWAY** 

**GUEST WC** 

**MODERN KITCHEN** 10'1" x 5'10" (3.083m x 1.784m)

LOUNGE DINER 14'3" x 12'10" (4.357m x 3.926m)